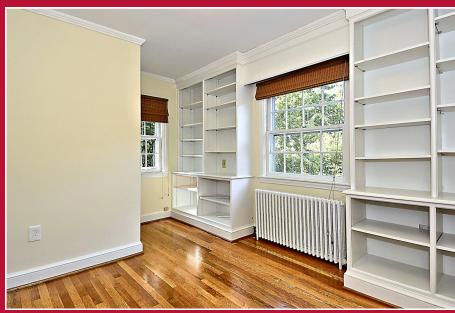

### SPECIAL FEATURES

- Charming front porch, perfect for relaxing
- 4 spacious bedrooms and 3 full baths
- Large top floor renovated Master bedroom with lovely views
- Oak Hardwood floors on first and second levels
- Wood burning fireplace with lovely mantelpiece
- Formal living and dining rooms
- Extensive crown molding
- Second floor office with built in bookshelves

## Hope You Enjoy Your Tour!

The spacious dining room features lovely hardwood floors and has ample space for a large dining room table.

The light filled second floor office has lovely built-in bookcases and shelves.