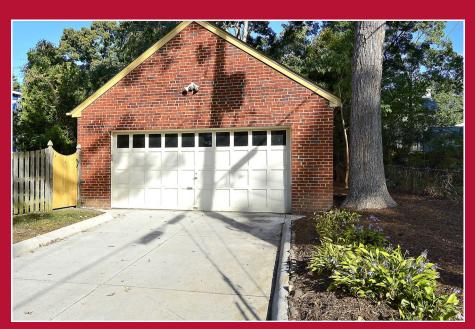

#### **EXTERIOR FEATURES**

- Brick exterior
- Fenced in backyard with room for playset & BBQ's
- Spacious two car garage with side door entrance & long driveway
- Beautiful mature trees and shrubs throughout the property

The Home features a large two car garage and good size driveway, a rare find in the Lyon Park Community!