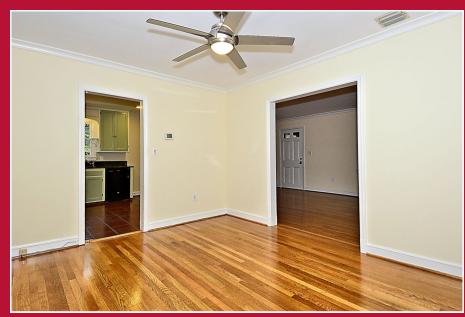

### SPECIAL FEATURES

- Charming front porch, perfect for relaxing
- 4 spacious bedrooms and 3 full baths
- Large top floor renovated Master bedroom with lovely views
- Oak Hardwood floors on first and second levels
- Wood burning fireplace with lovely mantelpiece
- Formal living and dining rooms
- Extensive crown molding
- Second floor office with built in bookshelves

## Hope You Enjoy Your Tour!

The spacious dining room features lovely hardwood floors and has ample space for a large dining room table.

The light filled second floor office has lovely built-in bookcases and shelves.