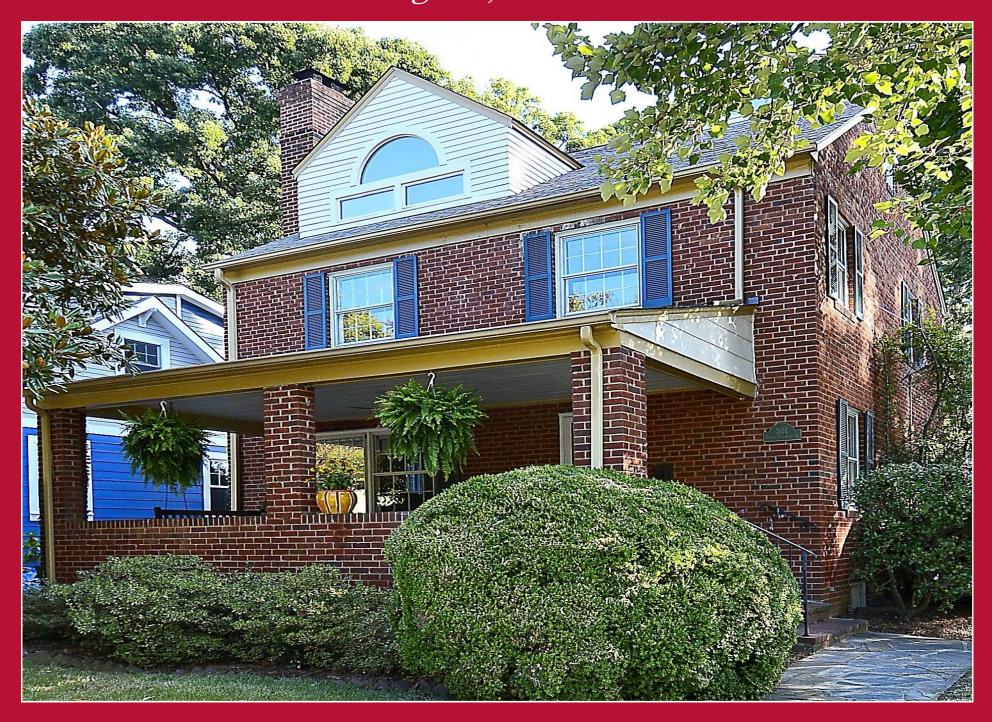

### SPECIAL FEATURES

- Charming front porch, perfect for relaxing
- 4 spacious bedrooms and 3 full baths
- Large top floor renovated Master bedroom with lovely views
- Oak Hardwood floors on first and second levels
- Wood burning fireplace with lovely mantelpiece
- Formal living and dining rooms
- Extensive crown molding
- Second floor office with built in bookshelves

#### **EXTERIOR FEATURES**

- Brick exterior
- Fenced in backyard with room for playset & BBQ's
- Spacious two car garage with side door entrance & long driveway
- Beautiful mature trees and shrubs throughout the property

Natalie U. Roy

Cell: 703-819-4915 Fax: 800-775-5637 natalieuroy@gmail.com

6820 Elm Street, Suite 100 • McLean, VA 22101

Welcome to this lovely home featuring an inviting front porch perfect for socializing & relaxing!

# Another Ron Cathell Team Exclusive

Welcome to this Clarendon gem, nestled in the heart of Lyon Park. This charming 4 bedroom, 3 bath home is close to everything! Walking distance to the Clarendon Metro, shopping, restaurants, playgrounds, the historic Lyon Park Community Center and Long Branch Elementary. The house has a gorgeous top floor master suite, cozy finished basement, space for a home office and fenced in backyard. It also features a spacious two car garage and driveway, rare in the sought after community of Lyon Park. The old fashioned front porch allows for private lounging and open air entertaining. You will appreciate the ample room sizes and practical floor plan. Both first and second levels feature hardwood floors, warm neutral paint, and lovely crown molding. The main level has a large living room with a wood burning fireplace, and a good sized dining room. The finished basement has a recreation room and plenty of storage. This home has central air and radiator heat.