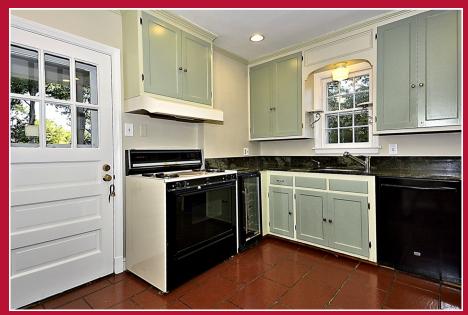

### INTERIOR FEATURES

- Wood kitchen cabinets & granite counter tops
- High Quality Wine fridge
- Cozy finished basement with ample storage, rec room, fourth bedroom
- Front load washer & dryer in basement

The living room is large with warm hard wood floors and an impressive wood-burning fireplace.

The charming old fashioned kitchen has quaint wood cabinets, a wine fridge, gas range and granite countertops.