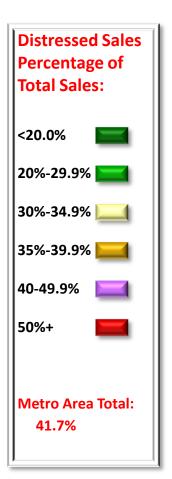

#### Distressed Sales Percentage of Total Sales

All Changes Compared to Same Quarter of Previous Year

Data believed to be accurate, but not warranted. Analysis includes previous listing period data where applicable. © 2012 ChartMaster Services, LLC. For exclusive use of participating Keller Williams Realty offices.