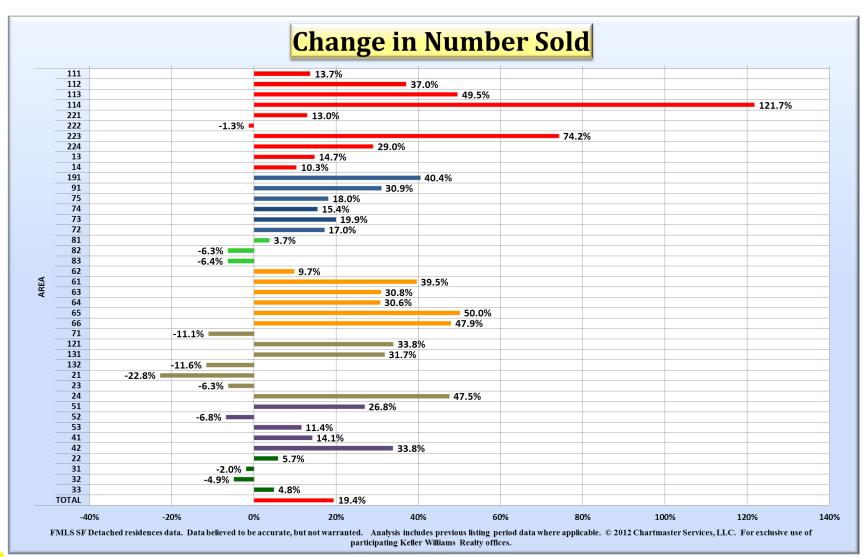

#### **Percent Change in Number Sold**

All Changes Compared to Same Quarter of Previous Year

FMLS SF Detached residences data.
Data believed to be accurate, but not
warranted. Analysis includes
previous listing period data where
applicable. © 2012 ChartMaster
Services, LLC. For exclusive use of
participating Keller Williams Realty
offices.