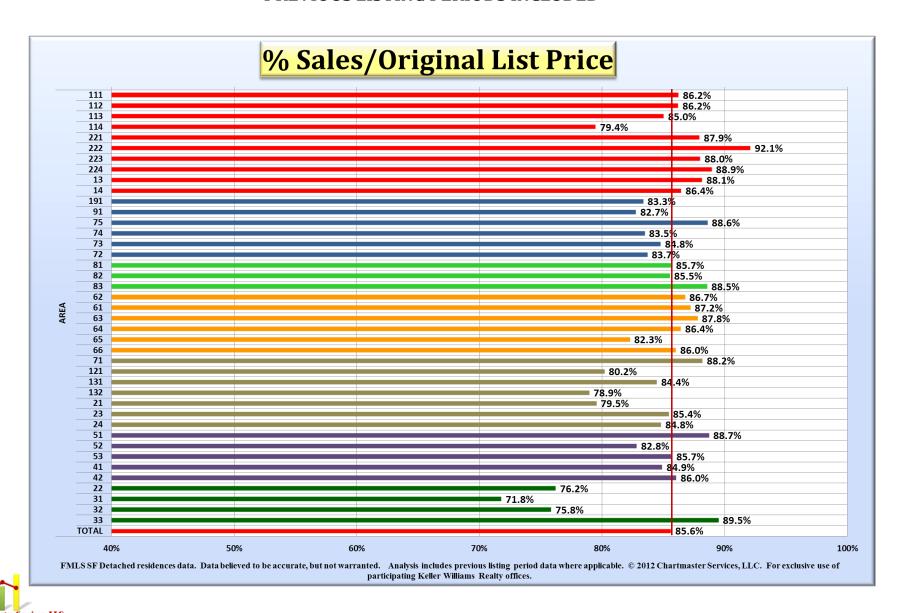

**4Q 2011 Single Family Detached Residence Sales** 

All Changes Compared to Same Quarter of Previous Year

4Q ONLY
PREVIOUS LISTING PERIODS INCLUDED

All Changes Compared to Same Quarter of Previous Year PREVIOUS LISTING PERIODS INCLUDED

4Q ONLY
PREVIOUS LISTING PERIODS INCLUDED

4Q ONLY
PREVIOUS LISTING PERIODS INCLUDED

All Changes Compared to Same Quarter of Previous Year PREVIOUS LISTING PERIODS INCLUDED

4Q ONLY PREVIOUS LISTING PERIODS INCLUDED