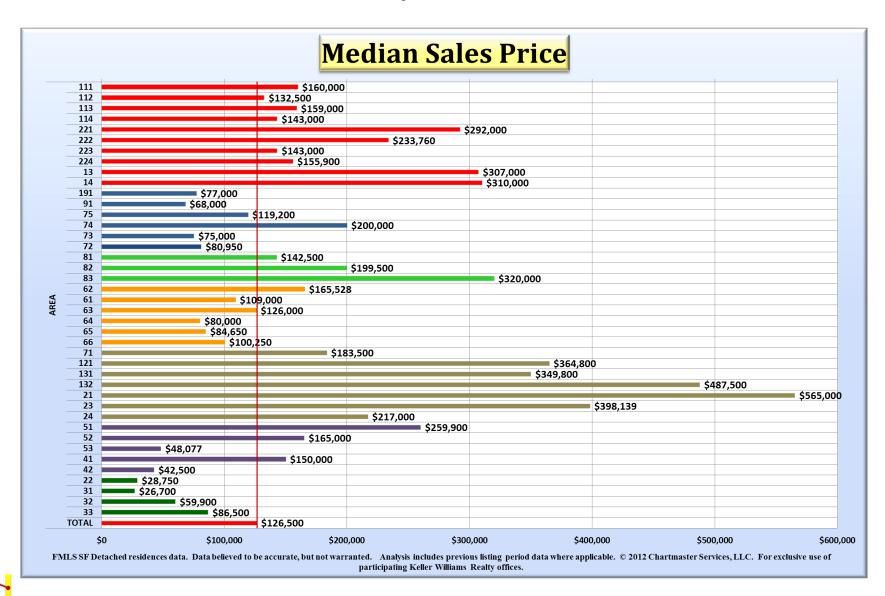

#### **Median Sales Price**

All Changes Compared to Same Quarter of Previous Year

FMLS SF Detached residences data. Data believed to be accurate, but not warranted. Analysis includes previous listing period data where applicable. © 2012 ChartMaster Services, LLC. For exclusive use of participating Keller Williams Realty