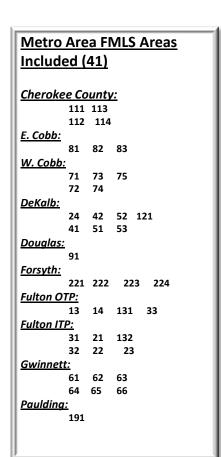

# 4Q 2011 Area Comparison Report: Single Family Detached Residences

191

Pauldina:

**4Q 2011 Single Family Detached Residence Sales** 