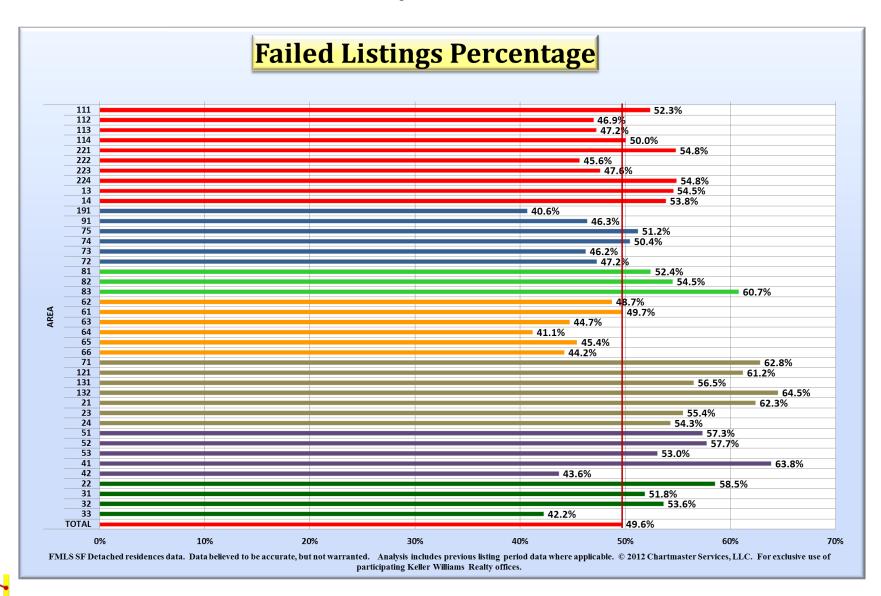

ales** 

All Changes Compared to Same Quarter of Previous Year



4Q ONLY
PREVIOUS LISTING PERIODS INCLUDED



All Changes Compared to Same Quarter of Previous Year PREVIOUS LISTING PERIODS INCLUDED





4Q ONLY
PREVIOUS LISTING PERIODS INCLUDED



4Q ONLY
PREVIOUS LISTING PERIODS INCLUDED



All Changes Compared to Same Quarter of Previous Year PREVIOUS LISTING PERIODS INCLUDED



4Q ONLY PREVIOUS LISTING PERIODS INCLUDED



#### Months of Supply December, 2011:







FMLS SF Detached residences data.
Data believed to be accurate, but not
warranted. Analysis includes
previous listing period data where
applicable. © 2012 ChartMaster
Services, LLC. For exclusive use of
participating Keller Williams Realty
offices.

191

Pauldina:



**4Q 2011 Single Family Detached Residence Sales**