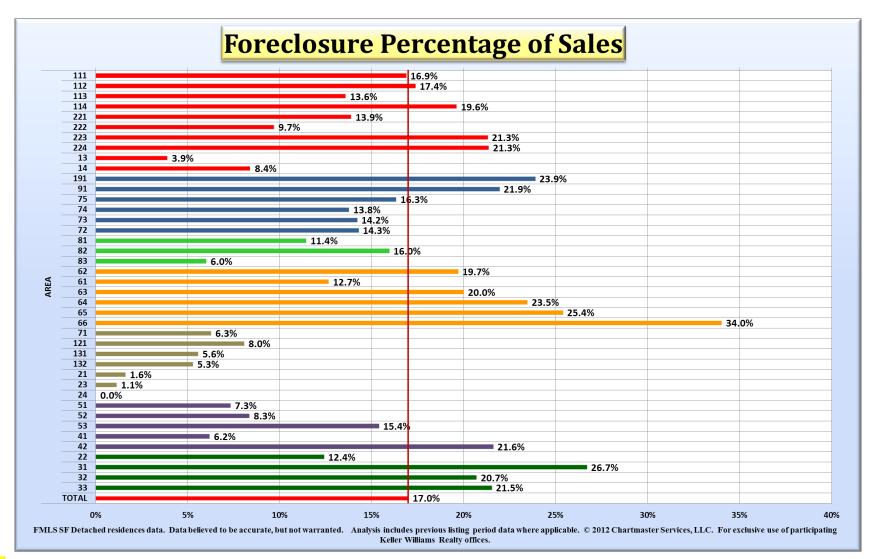

#### **Percent Change in Number Sold**

All Changes Compared to Same Quarter of Previous Year







FMLS SF Detached residences data.
Data believed to be accurate, but not
warranted. Analysis includes
previous listing period data where
applicable. © 2012 ChartMaster
Services, LLC. For exclusive use of
participating Keller Williams Realty
offices.



All Changes Compared to Same Quarter of Previous Year





#### Distressed Sales Percentage of Total Sales

All Changes Compared to Same Quarter of Previous Year







Data believed to be accurate, but not warranted. Analysis includes previous listing period data where applicable. © 2012 ChartMaster Services, LLC. For exclusive use of participating Keller Williams Realty offices.



**4Q 2011 Single Family Detached Residence Sales** 











#### **Median Sales Price**

All Changes Compared to Same Quarter of Previous Year







FMLS SF Detached residences data. Data believed to be accurate, but not warranted. Analysis includes previous listing period data where applicable. © 2012 ChartMaster Services, LLC. For exclusive use of participating Keller Williams Realty





### % Change in Median Sales Price

All Changes Compared to Same Quarter of Previous Year







FMLS SF Detached residences data. Data believed to be accurate, but not warranted. Analysis includes previous listing period data where applicable. © 2012 ChartMaster Services, LLC. For exclusive use of participating Keller Williams Realty offices.



**4Q 2011 Single Family Detached Residence Sales** 

All Changes Compared to Same Quarter of Previous Year