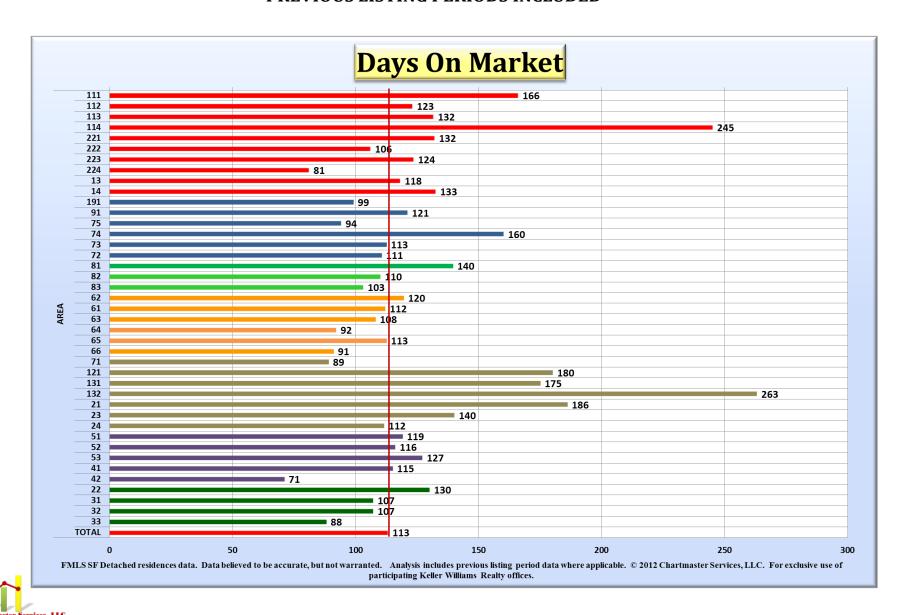

**4Q 2011 Single Family Detached Residence Sales** 

All Changes Compared to Same Quarter of Previous Year

4Q ONLY
PREVIOUS LISTING PERIODS INCLUDED

All Changes Compared to Same Quarter of Previous Year PREVIOUS LISTING PERIODS INCLUDED

4Q ONLY
PREVIOUS LISTING PERIODS INCLUDED

4Q ONLY
PREVIOUS LISTING PERIODS INCLUDED

All Changes Compared to Same Quarter of Previous Year PREVIOUS LISTING PERIODS INCLUDED

4Q ONLY PREVIOUS LISTING PERIODS INCLUDED