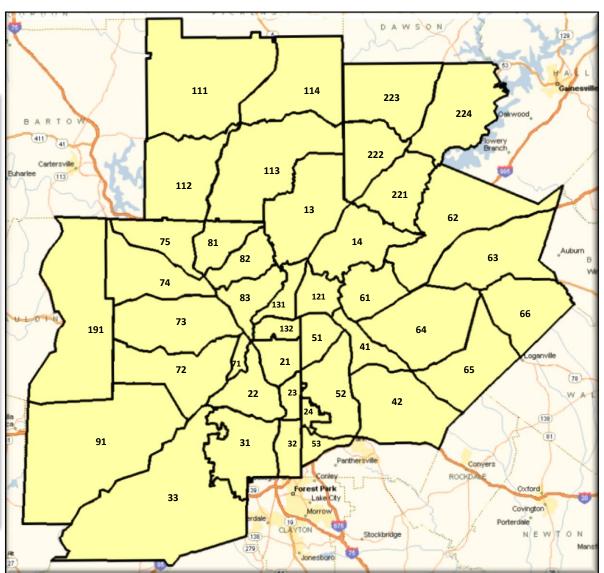

# 4Q 2011 Area Comparison Report: Single Family Detached Residences

191

Pauldina:

**4Q 2011 Single Family Detached Residence Sales** 