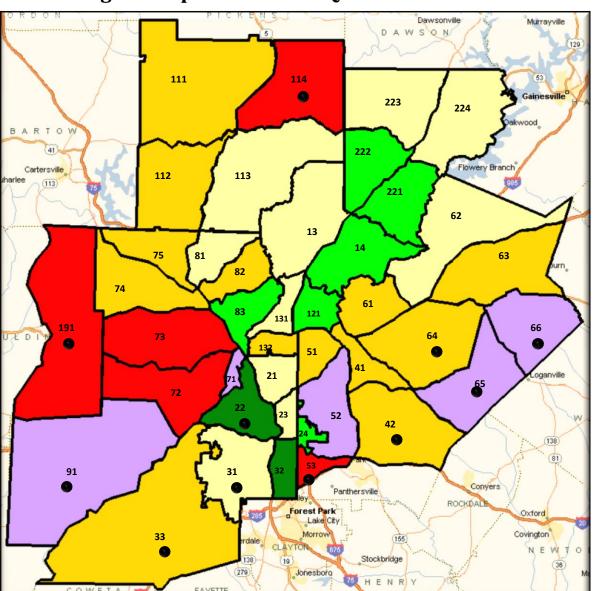

### % Change in Median Sales Price

All Changes Compared to Same Quarter of Previous Year

FMLS SF Detached residences data. Data believed to be accurate, but not warranted. Analysis includes previous listing period data where applicable. © 2012 ChartMaster Services, LLC. For exclusive use of participating Keller Williams Realty offices.