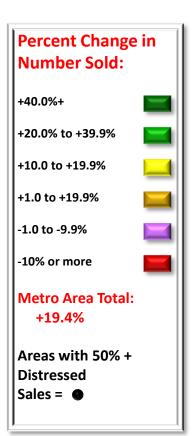

#### **Percent Change in Number Sold**

All Changes Compared to Same Quarter of Previous Year

FMLS SF Detached residences data.
Data believed to be accurate, but not
warranted. Analysis includes
previous listing period data where
applicable. © 2012 ChartMaster
Services, LLC. For exclusive use of
participating Keller Williams Realty
offices.

All Changes Compared to Same Quarter of Previous Year