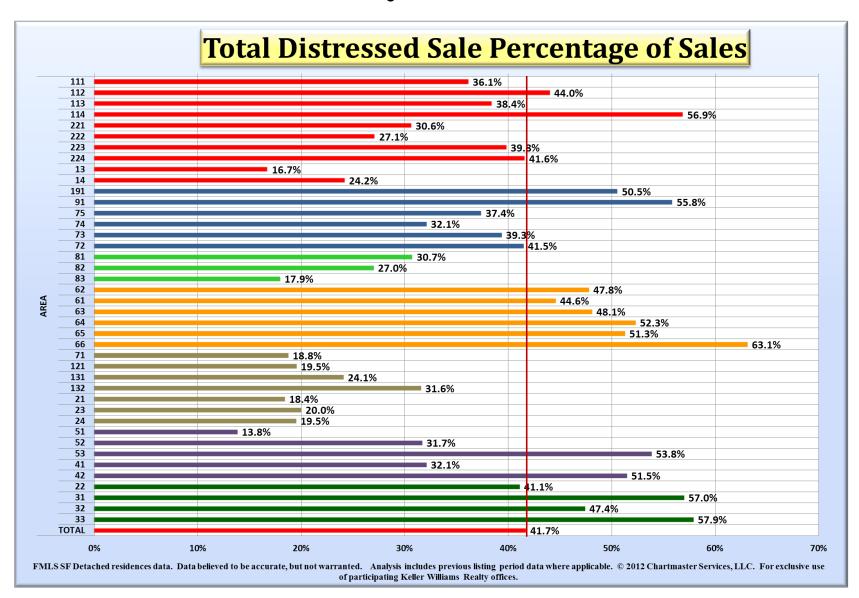

#### Distressed Sales Percentage of Total Sales

All Changes Compared to Same Quarter of Previous Year

Data believed to be accurate, but not warranted. Analysis includes previous listing period data where applicable. © 2012 ChartMaster Services, LLC. For exclusive use of participating Keller Williams Realty offices.