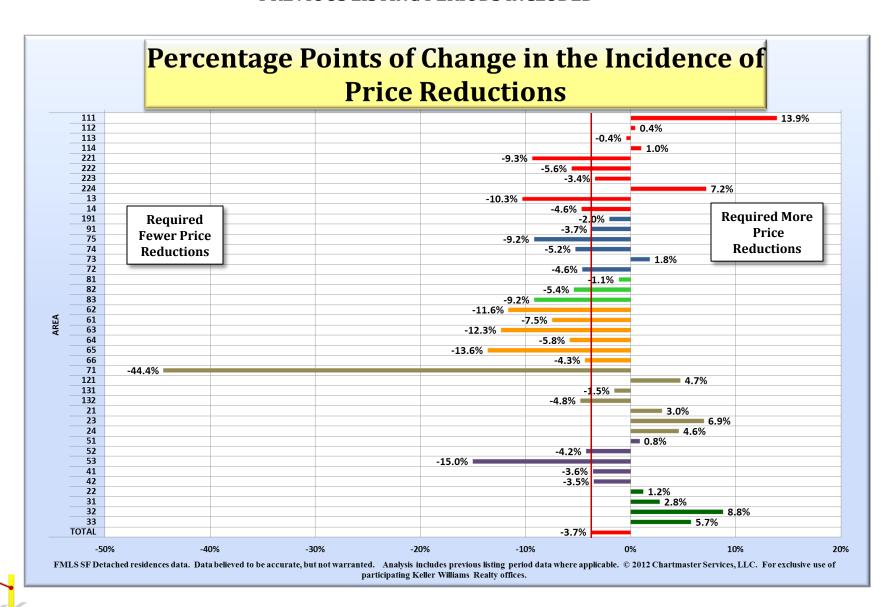

**4Q 2011 Single Family Detached Residence Sales** 

All Changes Compared to Same Quarter of Previous Year

4Q ONLY
PREVIOUS LISTING PERIODS INCLUDED

All Changes Compared to Same Quarter of Previous Year PREVIOUS LISTING PERIODS INCLUDED

4Q ONLY
PREVIOUS LISTING PERIODS INCLUDED

4Q ONLY
PREVIOUS LISTING PERIODS INCLUDED

All Changes Compared to Same Quarter of Previous Year PREVIOUS LISTING PERIODS INCLUDED

4Q ONLY PREVIOUS LISTING PERIODS INCLUDED