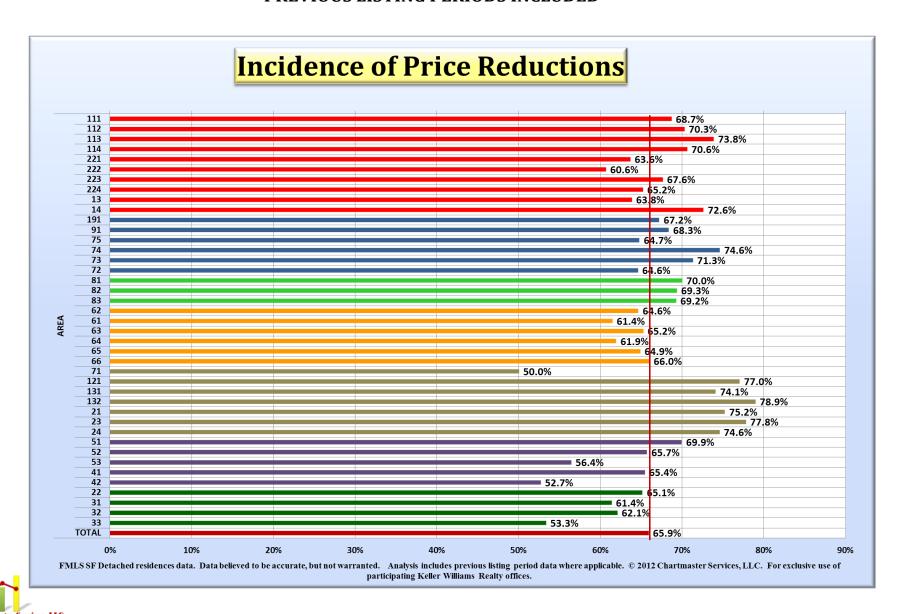

**4Q 2011 Single Family Detached Residence Sales** 

All Changes Compared to Same Quarter of Previous Year

4Q ONLY
PREVIOUS LISTING PERIODS INCLUDED

All Changes Compared to Same Quarter of Previous Year PREVIOUS LISTING PERIODS INCLUDED

4Q ONLY
PREVIOUS LISTING PERIODS INCLUDED

4Q ONLY
PREVIOUS LISTING PERIODS INCLUDED

All Changes Compared to Same Quarter of Previous Year PREVIOUS LISTING PERIODS INCLUDED

4Q ONLY PREVIOUS LISTING PERIODS INCLUDED