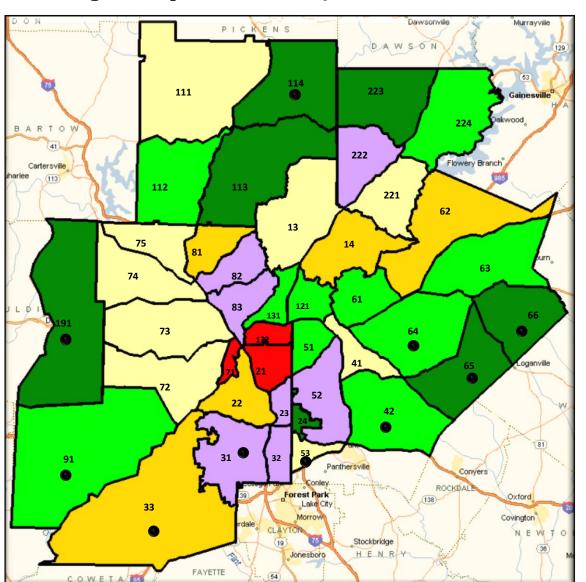

# 4Q 2011 Area Comparison Report: Single Family Detached Residences



#### Presentable Market Data

Chad Schernikau
3350 Atlanta Road
Smyrna, GA 30080
Cell: 678-570-8123
chadsrealty@charter.net
www.charter.net







residences data. Data believed to be accurate, but not warranted. Analysis includes previous listing period data where applicable. © 2012 ChartMaster Services, LLC. For exclusive use of participating Keller Williams Realty offices.





#### **Percent Change in Number Sold**

All Changes Compared to Same Quarter of Previous Year







FMLS SF Detached residences data.
Data believed to be accurate, but not
warranted. Analysis includes
previous listing period data where
applicable. © 2012 ChartMaster
Services, LLC. For exclusive use of
participating Keller Williams Realty
offices.



All Changes Compared to Same Quarter of Previous Year





#### Distressed Sales Percentage of Total Sales

All Changes Compared to Same Quarter of Previous Year







Data believed to be accurate, but not warranted. Analysis includes previous listing period data where applicable. © 2012 ChartMaster Services, LLC. For exclusive use of participating Keller Williams Realty offices.



**4Q 2011 Single Family Detached Residence Sales** 











#### **Median Sales Price**

All Changes Compared to Same Quarter of Previous Year







FMLS