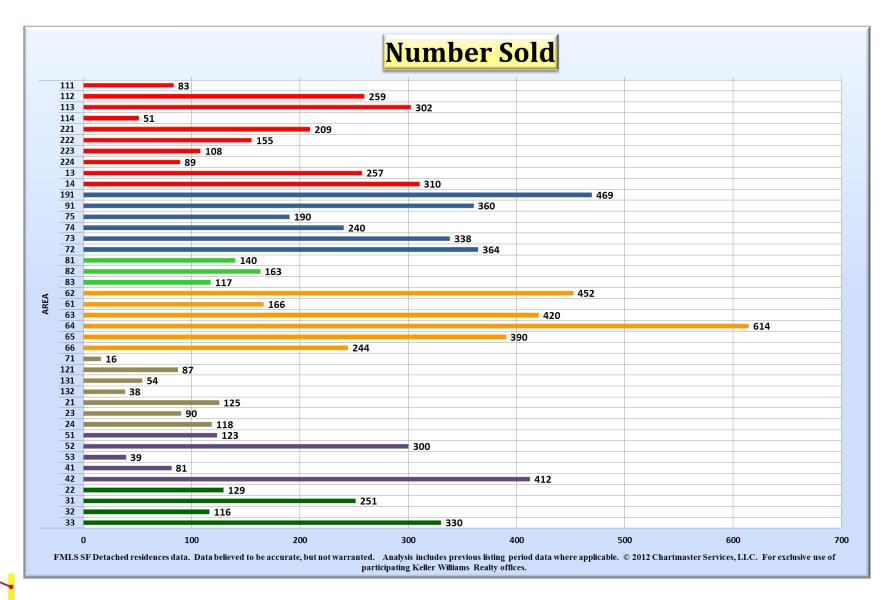

**4Q 2011 Single Family Detached Residence Sales** 

**4Q 2011 Single Family Detached Residence Sales** 

All Changes Compared to Same Quarter of Previous Year

4Q ONLY
PREVIOUS LISTING PERIODS INCLUDED

All Changes Compared to Same Quarter of Previous Year PREVIOUS LISTING PERIODS INCLUDED

4Q ONLY
PREVIOUS LISTING PERIODS INCLUDED

4Q ONLY
PREVIOUS LISTING PERIODS INCLUDED

All Changes Compared to Same Quarter of Previous Year PREVIOUS LISTING PERIODS INCLUDED

4Q ONLY PREVIOUS LISTING PERIODS INCLUDED