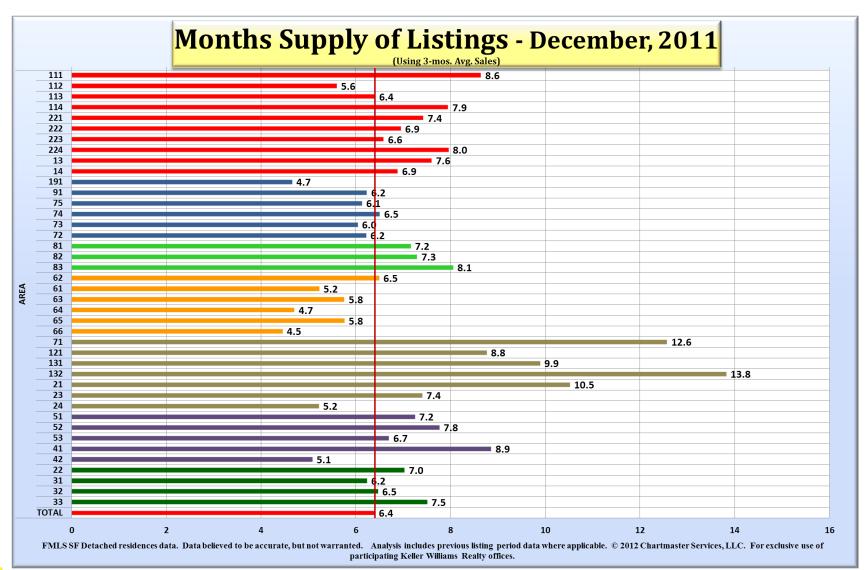

#### Months of Supply December, 2011:

FMLS SF Detached residences data.
Data believed to be accurate, but not
warranted. Analysis includes
previous listing period data where
applicable. © 2012 ChartMaster
Services, LLC. For exclusive use of
participating Keller Williams Realty
offices.