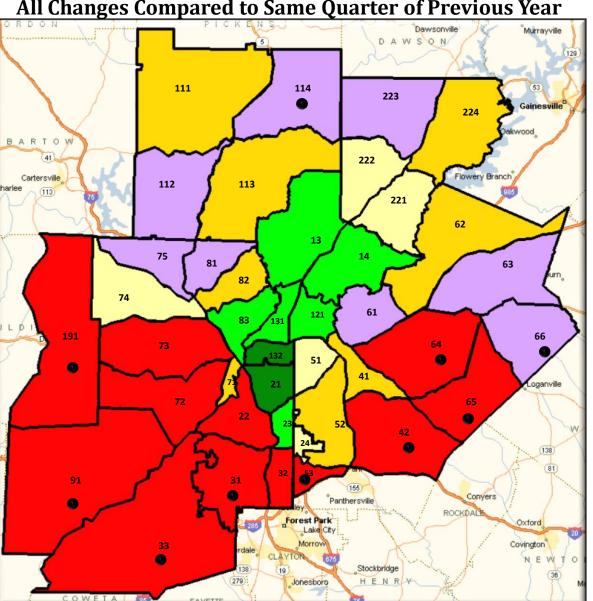

#### **Median Sales Price**

All Changes Compared to Same Quarter of Previous Year

FMLS SF Detached residences data. Data believed to be accurate, but not warranted. Analysis includes previous listing period data where applicable. © 2012 ChartMaster Services, LLC. For exclusive use of participating Keller Williams Realty

All Changes Compared to Same Quarter of Previous Year