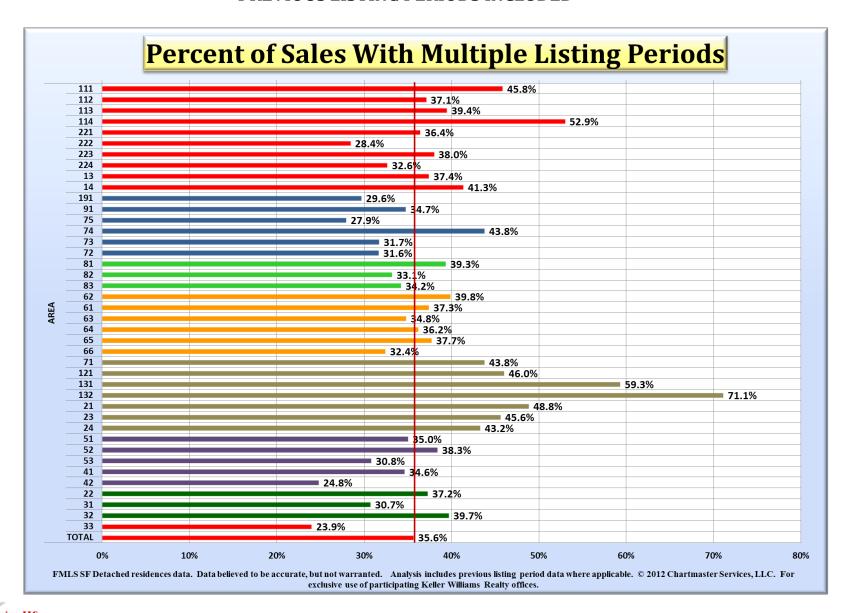

**4Q 2011 Single Family Detached Residence Sales** 

All Changes Compared to Same Quarter of Previous Year

4Q ONLY
PREVIOUS LISTING PERIODS INCLUDED

All Changes Compared to Same Quarter of Previous Year PREVIOUS LISTING PERIODS INCLUDED

4Q ONLY
PREVIOUS LISTING PERIODS INCLUDED

4Q ONLY
PREVIOUS LISTING PERIODS INCLUDED

All Changes Compared to Same Quarter of Previous Year PREVIOUS LISTING PERIODS INCLUDED

4Q ONLY PREVIOUS LISTING PERIODS INCLUDED