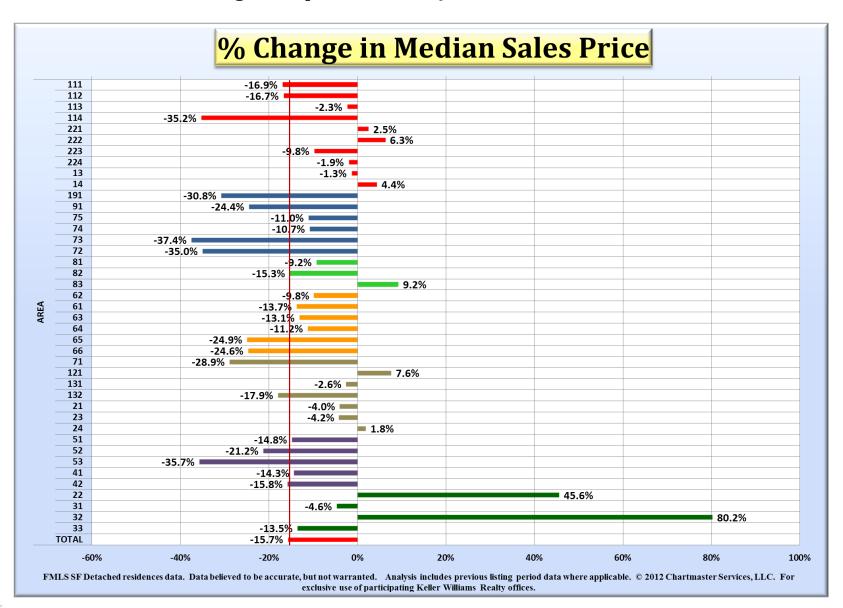

### % Change in Median Sales Price

All Changes Compared to Same Quarter of Previous Year

FMLS SF Detached residences data. Data believed to be accurate, but not warranted. Analysis includes previous listing period data where applicable. © 2012 ChartMaster Services, LLC. For exclusive use of participating Keller Williams Realty offices.