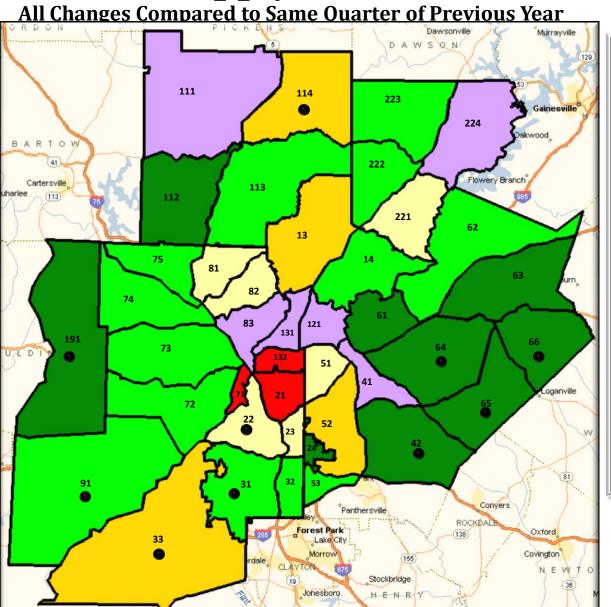

Quarter of Previous Year







FMLS SF Detached residences data. Data believed to be accurate, but not warranted. Analysis includes previous listing period data where applicable. © 2012 ChartMaster Services, LLC. For exclusive use of participating Keller Williams Realty offices.



**4Q 2011 Single Family Detached Residence Sales** 

All Changes Compared to Same Quarter of Previous Year



4Q ONLY
PREVIOUS LISTING PERIODS INCLUDED



All Changes Compared to Same Quarter of Previous Year PREVIOUS LISTING PERIODS INCLUDED





4Q ONLY
PREVIOUS LISTING PERIODS INCLUDED



4Q ONLY
PREVIOUS LISTING PERIODS INCLUDED



All Changes Compared to Same Quarter of Previous Year PREVIOUS LISTING PERIODS INCLUDED



4Q ONLY PREVIOUS LISTING PERIODS INCLUDED



#### Months of Supply December, 2011:







FMLS SF Detached residences data.
Data believed to be accurate, but not
warranted. Analysis includes
previous listing period data where
applicable. © 2012 ChartMaster
Services, LLC. For exclusive use of
participating Keller Williams Realty
offices.

191

Pauldina:



**4Q 2011 Single Family Detached Residence Sales**