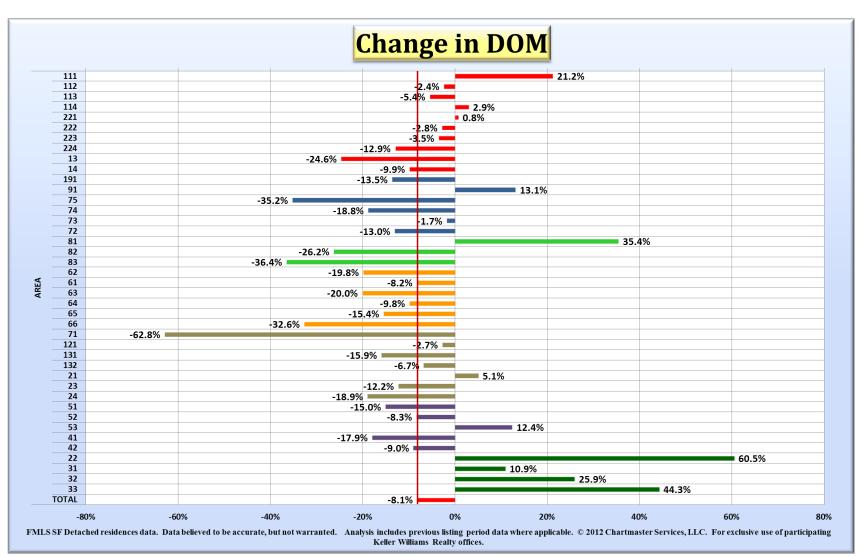

**4Q 2011 Single Family Detached Residence Sales** 

All Changes Compared to Same Quarter of Previous Year

4Q ONLY
PREVIOUS LISTING PERIODS INCLUDED

All Changes Compared to Same Quarter of Previous Year PREVIOUS LISTING PERIODS INCLUDED

4Q ONLY
PREVIOUS LISTING PERIODS INCLUDED

4Q ONLY
PREVIOUS LISTING PERIODS INCLUDED

All Changes Compared to Same Quarter of Previous Year PREVIOUS LISTING PERIODS INCLUDED

4Q ONLY PREVIOUS LISTING PERIODS INCLUDED