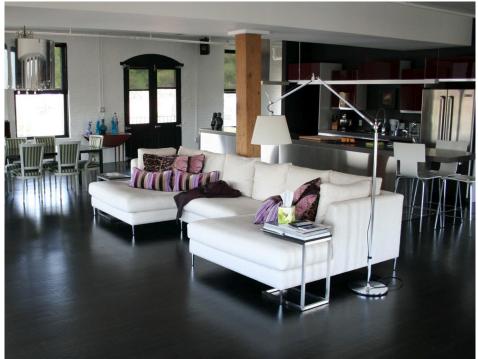

## In Historic Brewery District

Comfort. Service. Central. Sensual. City. Style.

Spectacular 3,000 sqf loft of contemporary design with European antiques and iconic pieces. Entire floor with direct elevator access offers amazing light and circular city views. Only the best for the discerning connoisseur.

- Master bedroom with double en-suite bath and walk-through closet
- Study and guest bedroom
- Separate guest bathroom
- Island gourmet kitchen with built-in sitting corner
- Expansive dining and entertainment area
- Plasma TV home theater
- Contemporary fireplace

- Ebony hardwood floors
- Accent lighting
- Gym equipment
- Outdoor deck and grill
- Two-car garage
- Secured guest parking
- \$2,400 unfurnished
- \$3,900 fully serviced
- Utilities and insurance excluded