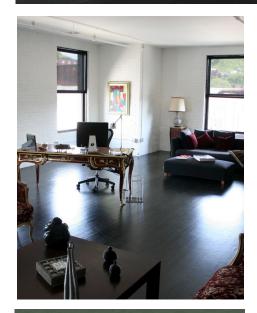

- Master bedroom with double en-suite bath and walk-through closet
- Study and guest bedroom
- Separate guest bathroom
- Island gourmet kitchen with built-in sitting corner
- Expansive dining and entertainment area
- Plasma TV home theater
- Contemporary fireplace

- Ebony hardwood floors
- Accent lighting
- Gym equipment
- Outdoor deck and grill
- Two-car garage
- Secured guest parking
- \$2,400 unfurnished
- \$3,900 fully serviced
- Utilities and insurance excluded