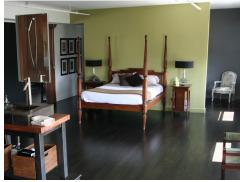

- Master bedroom with double en-suite bath and walk-through closet
- Study and guest bedroom
- Separate guest bathroom
- Island gourmet kitchen with built-in sitting corner
- Expansive dining and entertainment area
- Plasma TV home theater
- Contemporary fireplace

- Ebony hardwood floors
- Accent lighting
- Gym equipment
- Outdoor deck and grill
- Two-car garage
- Secured guest parking
- \$2,400 unfurnished
- \$3,900 fully serviced
- Utilities and insurance excluded