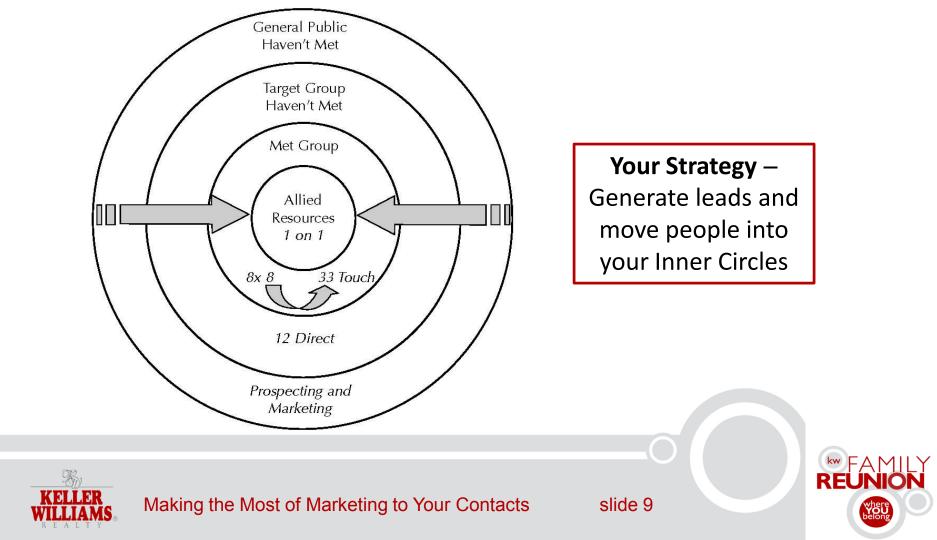

### **Your Sphere of Influence**

**Strategic Model for Generating Leads and Building Relationships** 

## **New Functionality**

\*\*Based on new functionality, it is no longer necessary to link Groups with Campaigns in the same way as before\*\*

- According to MREA, people that you haven't met would go on a 12 direct (Have Not Mets General Public)
- As soon as you meet someone they go on an 8 x 8 (Have Mets Target Group)\*\*\*
- 3. After the 8 x 8 they go to a 33 touch. (Mets Group)

## Back to MREA, Contacts move Groups

### "Have Not Mets General Public", "Have Not Mets Target Group", "Mets", "Allied Resources"