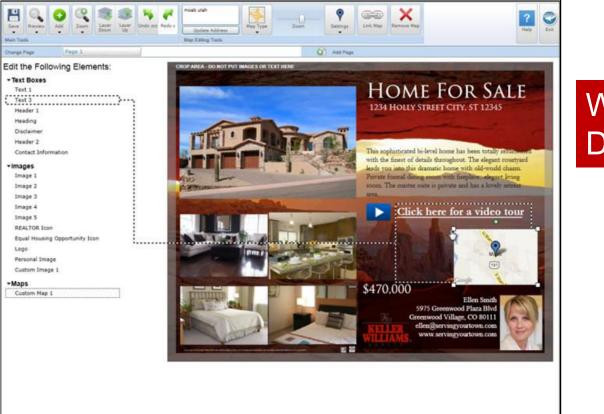

You can move pictures, add text boxes, completely redesign any of the templates.