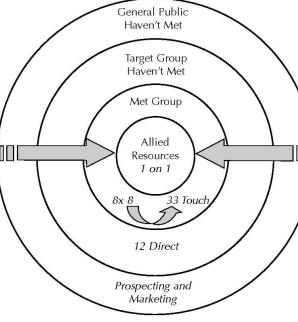

### **Your Sphere of Influence**

**Strategic Model for Generating Leads and Building Relationships** 

## **New Functionality**

\*\*Based on new functionality, it is no longer necessary to link Groups with Campaigns in the same way as before\*\*

- According to MREA, people that you haven't met would go on a 12 direct (Have Not Mets General Public)
- As soon as you meet someone they go on an 8 x 8 (Have Mets Target Group)\*\*\*
- 3. After the 8 x 8 they go to a 33 touch. (Mets Group)

## Back to MREA, Contacts move Groups

### "Have Not Mets General Public", "Have Not Mets Target Group", "Mets", "Allied Resources"