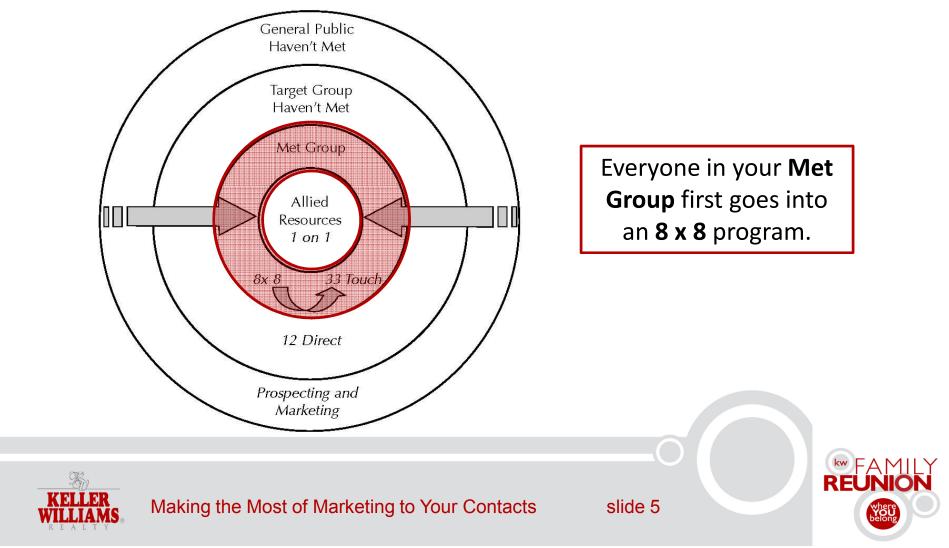

## **New Functionality**

\*\*Based on new functionality, it is no longer necessary to link Groups with Campaigns in the same way as before\*\*

- According to MREA, people that you haven't met would go on a 12 direct (Have Not Mets General Public)
- As soon as you meet someone they go on an 8 x 8 (Have Mets Target Group)\*\*\*
- 3. After the 8 x 8 they go to a 33 touch. (Mets Group)

## Back to MREA, Contacts move Groups

### "Have Not Mets General Public", "Have Not Mets Target Group", "Mets", "Allied Resources"