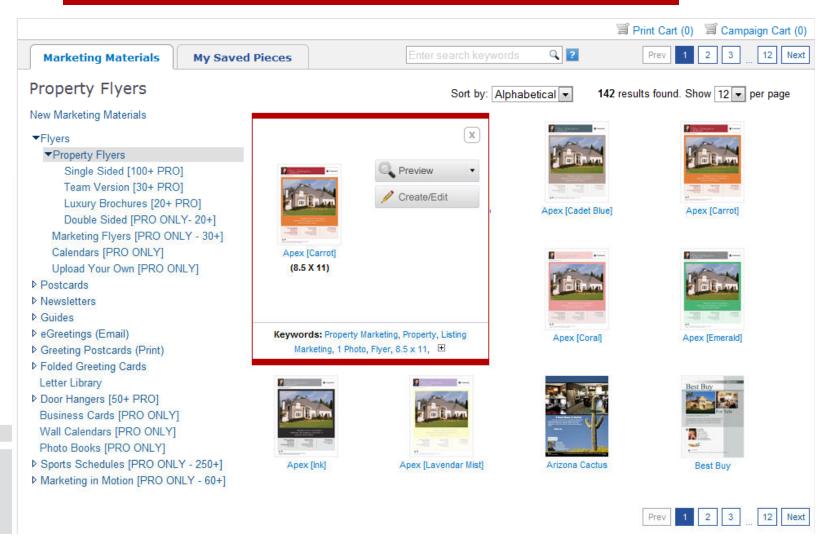

#### 60% more marketing pieces at launch for eEdge users!

New construction, with over 1000 sq ft finished, perfect for first time home buyers. This property is rent buster. Nested in to a fast growing area with great potential for resale in 3 to 5 years.