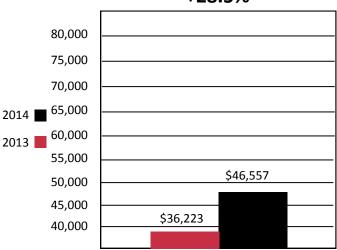

ty, Burlington 312 **Market Centres - Ranked by Closed Volume** KW Ottawa Realty, Ottawa 6 **KW Advantage Realty, Toronto** 69 KW Elite Realty, Port Coguitlam, BC 85 KW Energy Realty, Whitby/Oshawa 96 KW Realty Centres, Newmarket/Aurora 108 **Market Centres - Ranked by Closed Units** KW Ottawa Realty, Ottawa 10 KW Advantage Realty, Toronto 141 KW Energy Realty, Whitby/Oshawa 164 KW Realty Centres, Newmarket/Aurora 241 KW Elite Realty, Port Coquitlam 297 **Market Centres - Ranked by Closed GCI** KW Ottawa Realty, Ottawa 16 KW Advantage Realty, Toronto 116 KW Energy Realty, Whitby/Oshawa 140 KW Realty Centres, Newmarket/Aurora 182 **KW Referred Realty, Toronto** 215

#### **Agent Count KW Canada**

MOM 2.28.14





**Agent Count** 

#### **Profit Share KW Canada**

MOM 2.28.14

#### +28.5%



**Profit Share** 



#### **KW Canada Top 25 Producer Units**

All numbers reflect YTD production 2 28 14

|                                                                                                                                                                                                                                            |                                                                                                                                                                                                                                                                                                                                                                                                                               | All numbers reflect YTD production 2