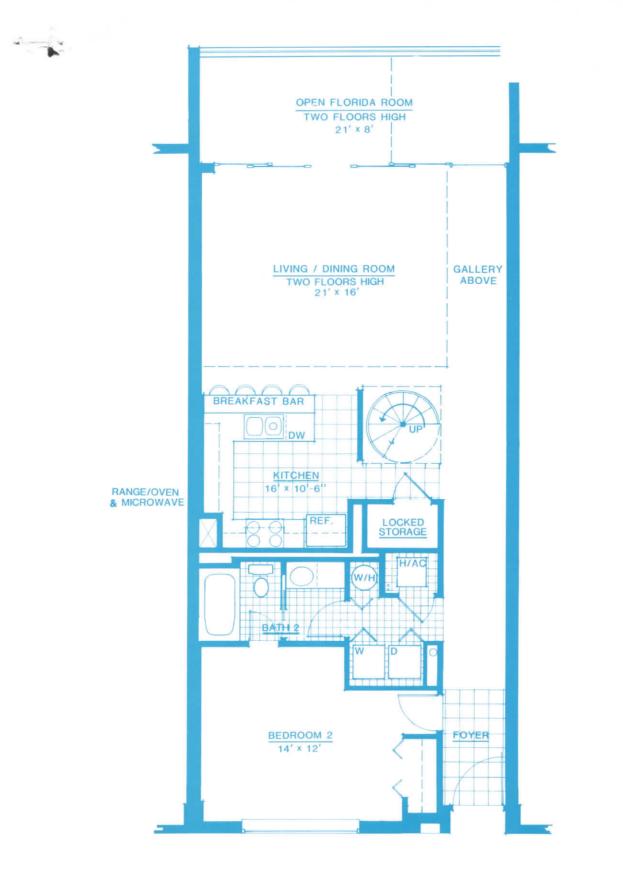

### TWO LEVEL TOWNHOUSE - TWO & ONE THIRD BATHS 'D' FLOOR PLAN - FIRST FLOOR

TOTAL LIVING AREA: 2376 SQ. FT. A/C AREA: 2040 SQ.FT. DIMENSIONS & CALCULATIONS ARE APPROXIMATE