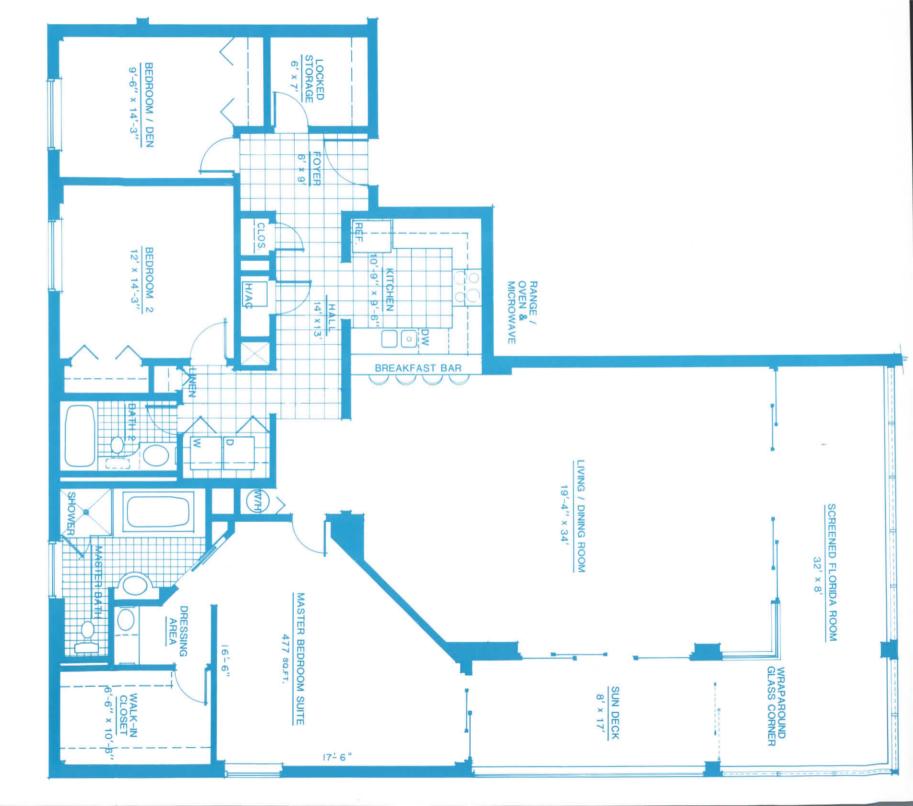

# RANGE/OVEN & MICROWAVE

#### TWO BEDROOM - TWO & ONE THIRD BATHS 'A' FLOOR PLAN

TOTAL LIVING AREA: 1601 SQ. FT. A/C AREA: 1445 SQ. FT. DIMENSIONS & CALCULATIONS ARE APPROXIMATE





**RANGE/OVEN** 

### TWO BEDROOM - TWO & ONE THIRD BATHS 'A' FLOOR PLAN - CORNER UNIT

TOTAL LIVING AREA: 1601 SQ. FT. A/C AREA: 1445 SQ.FT. DIMENSIONS & CALCULATIONS ARE APPROXIMATE





TOTAL LIVING AREA : 2269 SQ. FT. A/C AREA : 1877 SQ. FT. DIMENSIONS & CALCULATIONS ARE APPROXIMATE 'B' FLOOR PLAN - CORNER UNIT

THREE BEDROOM ( or DEN ) I TWO 8 ONE THIRD BATHS





# ONE BEDROOM SUITE - TWO BATHS 'C' FLOOR PLAN

TOTAL LIVING AREA: 1188 SQ. FT. A/C AREA: 1020 SQ. FT. DIMENSIONS & CALCULATIONS ARE APPROXIMATE





### TWO LEVEL TOWNHOUSE - TWO & ONE THIRD BATHS 'D' FLOOR PLAN - FIRST FLOOR

TOTAL LIVING AREA: 2376 SQ. FT. A/C AREA: 2040 SQ.FT. DIMENSIONS & CALCULATIONS ARE APPROXIMATE





#### TWO LEVEL TOWNHOUSE 'D' FLOOR PLAN - SECOND FLOOR



DIMENSIONS & CALCULATIONS ARE APPROXIMATE