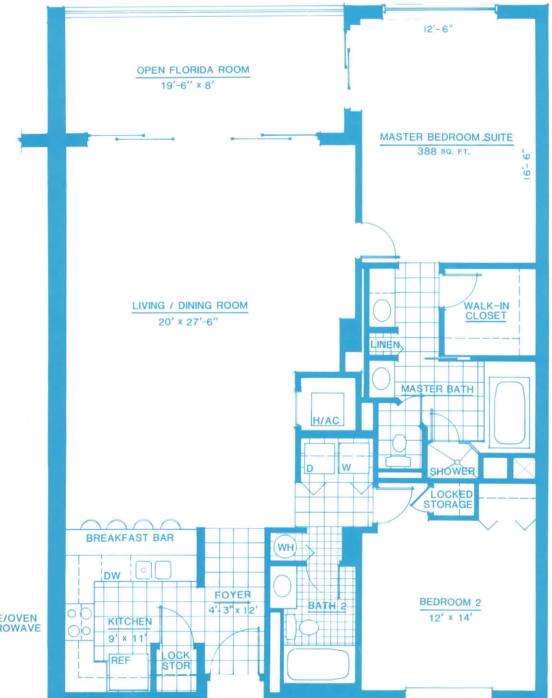

#### TWO BEDROOM - TWO & ONE THIRD BATHS 'A' FLOOR PLAN

TOTAL LIVING AREA: 1601 SQ. FT. A/C AREA: 1445 SQ. FT. DIMENSIONS & CALCULATIONS ARE APPROXIMATE

**RANGE/OVEN** 