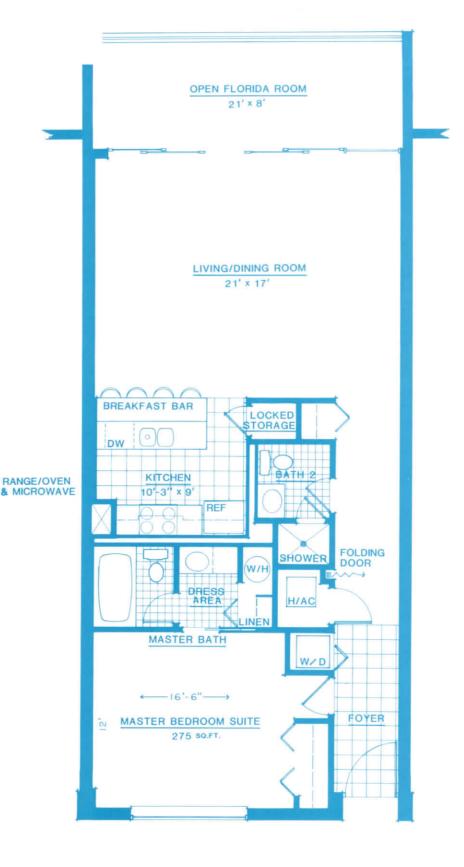

# ONE BEDROOM SUITE - TWO BATHS 'C' FLOOR PLAN

TOTAL LIVING AREA: 1188 SQ. FT. A/C AREA: 1020 SQ. FT. DIMENSIONS & CALCULATIONS ARE APPROXIMATE