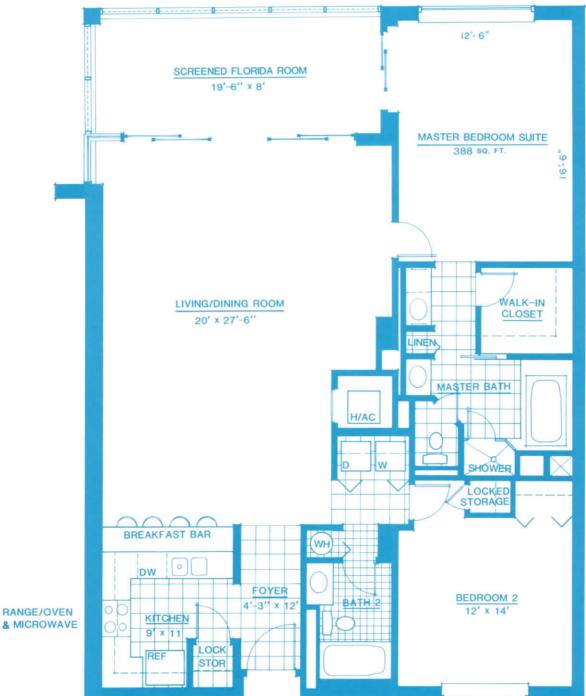

### TWO BEDROOM - TWO & ONE THIRD BATHS 'A' FLOOR PLAN - CORNER UNIT

TOTAL LIVING AREA: 1601 SQ. FT. A/C AREA: 1445 SQ.FT. DIMENSIONS & CALCULATIONS ARE APPROXIMATE

TOTAL LIVING AREA : 2269 SQ. FT. A/C AREA : 1877 SQ. FT. DIMENSIONS & CALCULATIONS ARE APPROXIMATE 'B' FLOOR PLAN - CORNER UNIT