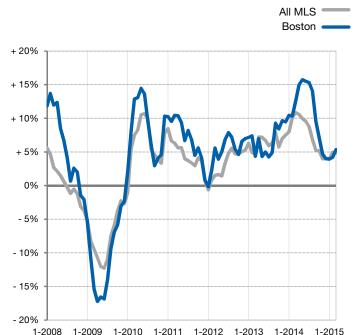

## Change in Median Sales Price from Prior Year (6-Month Average)\*\*

### **Single-Family Properties**

### All MLS Boston -