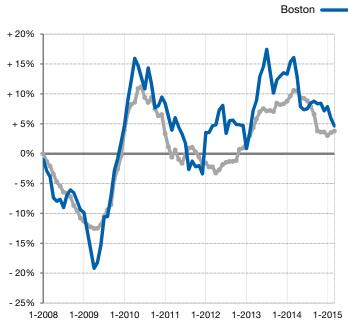

## Change in Median Sales Price from Prior Year (6-Month Average)\*\*

#### **Condominium Properties**