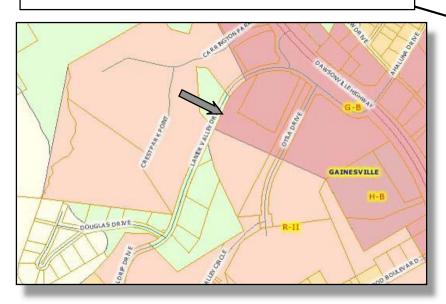

· ZONING: RII AND GB, Gainesville

• TOPOGRAPHY: Rolling to level

• **UTILITIES**: All utilities available including Sewer.

- Surroundings: Mid to high density multifamily with single family mix. Located just off of Dawsonville Hwy, a major retail corridor of Gainesville. Park and recreation located south of property along the banks of Lake Lanier.
- This site provides many development opportunities such as: Self Storage, Boat Storage, Condominiums or Apartments.