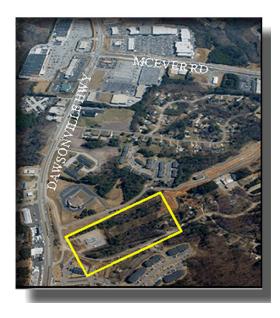

## 6+- Acres, Lanier Valley Dr. Gainesville GA

Keller William Realty - Lanier Partners - 631 Dawsonville Hwy Gainesville GA 30501- 770-503-7070 - tcmeek@gmail.com

• **TERMS**: FOR SALE, \$495,000

• ACREAGE: 5.73 Acres, Undeveloped

· ZONING: RII AND GB, Gainesville

• TOPOGRAPHY: Rolling to level

• **UTILITIES**: All utilities available including Sewer.

- Surroundings: Mid to high density multifamily with single family mix. Located just off of Dawsonville Hwy, a major retail corridor of Gainesville. Park and recreation located south of property along the banks of Lake Lanier.
- This site provides many development opportunities such as: Self Storage, Boat Storage, Condominiums or Apartments.