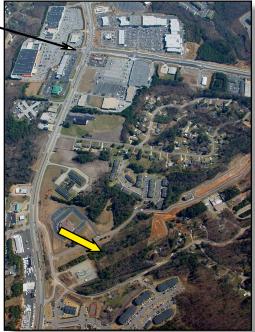

## 6+- Acres, Lanier Valley Dr. Gainesville GA

Keller William Realty - Lanier Partners - 631 Dawsonville Hwy Gainesville GA 30501- 770-503-7070 - tcmeek@gmail.com

• **TERMS**: FOR SALE, \$495,000

• ACREAGE: 5.73 Acres, Undeveloped

· ZONING: RII AND GB, Gainesville

• TOPOGRAPHY: Rolling to level

• **UTILITIES**: All utilities available including Sewer.

- Surroundings: Mid to high density multifamily with single family mix. Located just off of Dawsonville Hwy, a major retail corridor of Gainesville. Park and recreation located south of property along the banks of Lake Lanier.
- This site provides many development opportunities such as: Self Storage, Boat Storage, Condominiums or Apartments.

Contact: Troy Meek- 770.540.7721 for more info.