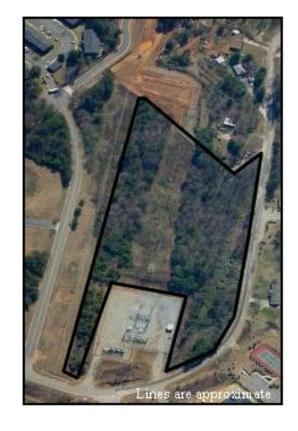

## 6+- Acres, Lanier Valley Dr. Gainesville GA

Keller William Realty - Lanier Partners - 631 Dawsonville Hwy Gainesville GA 30501- 770-503-7070 - tcmeek@gmail.com

• **TERMS**: FOR SALE, \$495,000

• ACREAGE: 5.73 Acres, Undeveloped

· ZONING: RII AND GB, Gainesville

• TOPOGRAPHY: Rolling to level

• **UTILITIES**: All utilities available including Sewer.

- Surroundings: Mid to high density multifamily with single family mix. Located just off of Dawsonville Hwy, a major retail corridor of Gainesville. Park and recreation located south of property along the banks of Lake Lanier.
- This site provides many development opportunities such as: Self Storage, Boat Storage, Condominiums or Apartments.