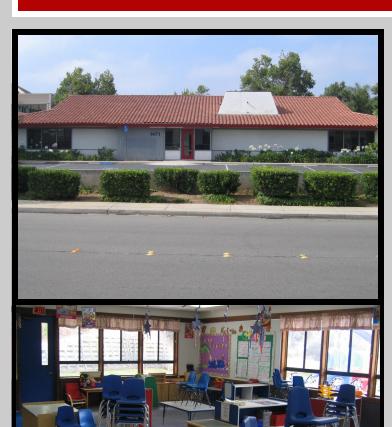

## **Features:**

- Freestanding building approx. 7,096sq.ft. with large fenced playground areas.
- Enclosed swimming pool for swim lessons.
- Lot size approx. 47,480 ,sq.ft./ 1.09 Acres
- Infant room, toddler room7 large classrooms
- Kitchen and Office space
- License capacity approximately 145 children
- Easy access to freeway
- I-15, 68, 91 & I-215
- · Demographics, next to
- HH income 5 mile \$61,328
- Price \$1,325,000