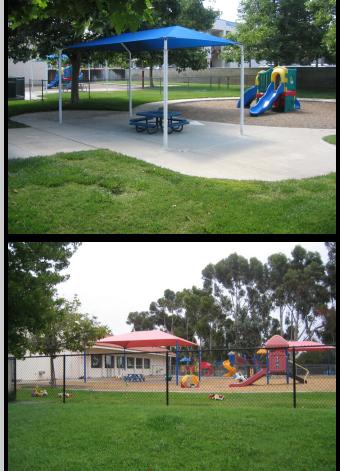

## **Features:**

- Freestanding building approx. 7,096sq.ft. with large fenced playground areas.
- Enclosed swimming pool for swim lessons.
- Lot size approx. 47,480 ,sq.ft./ 1.09 Acres
- Infant room, toddler room7 large classrooms
- Kitchen and Office space
- License capacity approximately 145 children
- Easy access to freeway
- I-15, 68, 91 & I-215
- · Demographics, next to
- HH income 5 mile \$61,328
- Price \$1,325,000