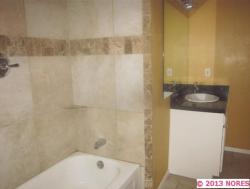

## **Newly Renovated Home in Broken Arrow**

3334 S. 151st E. Avenue: Offered at \$89,900

Completely renovated home in Broken Arrow schools ~ new roof, HVAC, windows and doors, guttering, tiled floors, granite counters, cabinets, sapped walnut floors & trim, paint interior and ext, and attic ventilation system all in 2011.