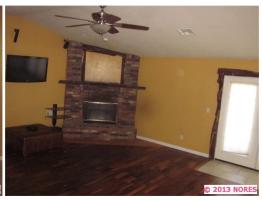

## **Newly Renovated Home in Broken Arrow**

3334 S. 151st E. Avenue: Offered at \$89,900

Completely renovated home in Broken Arrow schools ~ new roof, HVAC, windows and doors, guttering, tiled floors, granite counters, cabinets, sapped walnut floors & trim, paint interior and ext, and attic ventilation system all in 2011.