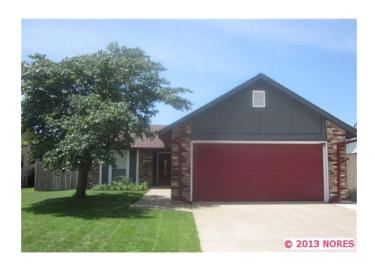

## **Newly Renovated Home in Broken Arrow**

3334 S. 151st E. Avenue: Offered at \$89,900

Completely renovated home in Broken Arrow schools ~ new roof, HVAC, windows and doors, guttering, tiled floors, granite counters, cabinets, sapped walnut floors & trim, paint interior and ext, and attic ventilation system all in 2011.