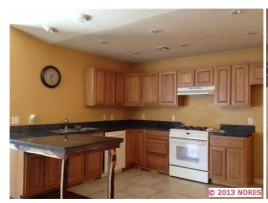

## **Newly Renovated Home in Broken Arrow**

3334 S. 151st E. Avenue: Offered at \$89,900

Completely renovated home in Broken Arrow schools ~ new roof, HVAC, windows and doors, guttering, tiled floors, granite counters, cabinets, sapped walnut floors & trim, paint interior and ext, and attic ventilation system all in 2011.