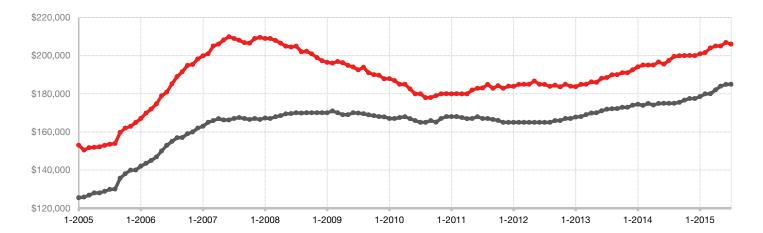

## Historical Median Sales Price Rolling 12-Month Calculation

- All MLS -
- Ascension Parish -