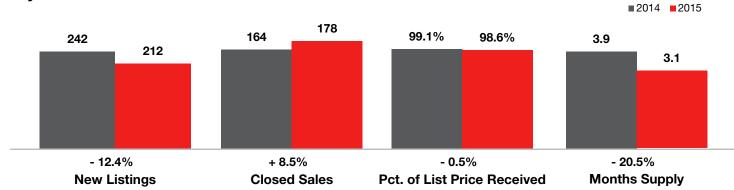

## **Ascension Parish**

|                                 | July      |           |                | Year to Date |             |                |
|---------------------------------|-----------|-----------|----------------|--------------|-------------|----------------|
| Key Metrics                     | 2014      | 2015      | Percent Change | Thru 7-2014  | Thru 7-2015 | Percent Change |
| New Listings                    | 242       | 212       | - 12.4%        | 1,424        | 1,329       | - 6.7%         |
| Closed Sales                    | 164       | 178       | + 8.5%         | 1,010        | 1,026       | + 1.6%         |
| Median Sales Price*             | \$208,383 | \$205,279 | - 1.5%         | \$199,730    | \$207,900   | + 4.1%         |
| Percent of List Price Received* | 99.1%     | 98.6%     | - 0.5%         | 98.4%        | 98.5%       | + 0.1%         |
| Days on Market Until Sale       | 57        | 107       | + 87.7%        | 107          | 88          | - 17.8%        |
| Inventory of Homes for Sale     | 554       | 459       | - 17.1%        |              |             |                |
| Months Supply of Inventory      | 3.9       | 3.1       | - 20.5%        |              |             |                |

## July