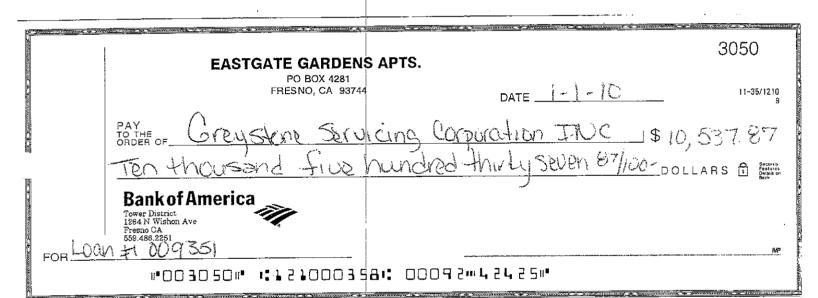

## LOANS

|            | Debt        | Term   | Rate | Payment  | LO Costs |
|------------|-------------|--------|------|----------|----------|
| Adjustable | \$1,615,000 | 30 yrs | 6.6% | \$10,314 | \$16,150 |

## FINANCING SUMMARY

| Loan Amount:     | \$1,615,000 |
|------------------|-------------|
| Down Payment:    | \$585,000   |
| Loan Type:       | Adjustable  |
| Interest Rate:   | 6.60000%    |
| Term:            | 30 years    |
| Monthly Payment: | \$10,314.34 |