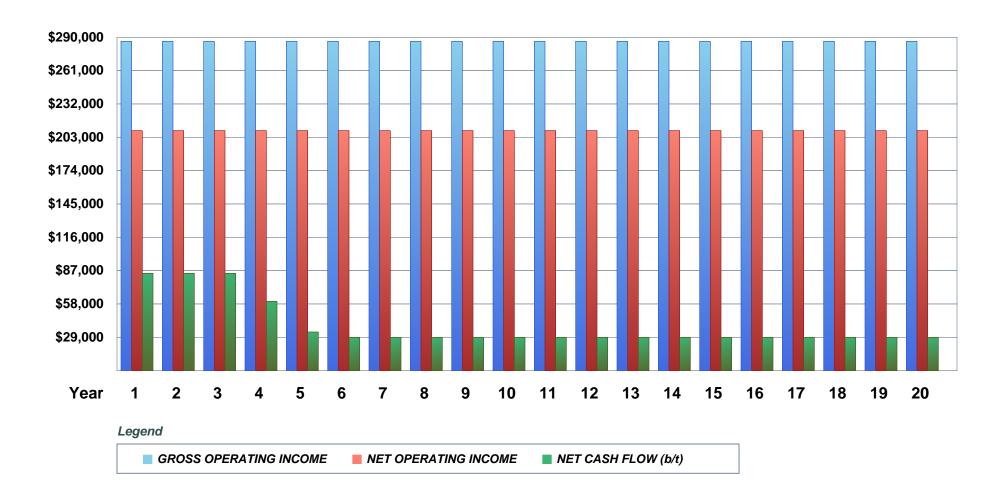

## INCOME, EXPENSES & CASH FLOW

| Gross Scheduled Income    | \$302,592   |
|---------------------------|-------------|
| Total Vacancy and Credits | (\$15,030)  |
| Operating Expenses        | (\$78,322)  |
| Net Operating Income      | \$209,240   |
| Debt Service              | (\$123,772) |
| Cash Flow Before Taxes    | \$85,468    |
|                           |             |
|                           | (*********  |

## ANNUALIZED INCOME

|                                  | Actual      | Market      |
|----------------------------------|-------------|-------------|
| Gross Potential Rent             | \$300,600   | (\$480)     |
| Less: Vacancy                    | (\$15,030)  | \$0         |
| Misc. Income                     | \$1,992     | \$23,904    |
| Effective Gross Income           | \$287,562   | \$23,424    |
| Less: Expenses                   | (\$78,322)  | (\$78,322)  |
| Net Operating Income             | \$209,240   | (\$54,898)  |
| Debt Service                     | (\$123,772) | (\$123,772) |
| Net Cash Flow after Debt Service | \$85,468    | (\$178,670) |
| Principal Reduction              | \$17,711    | \$17,711    |
| Total Return                     | \$103,179   | (\$160,959) |
|                                  |             |             |