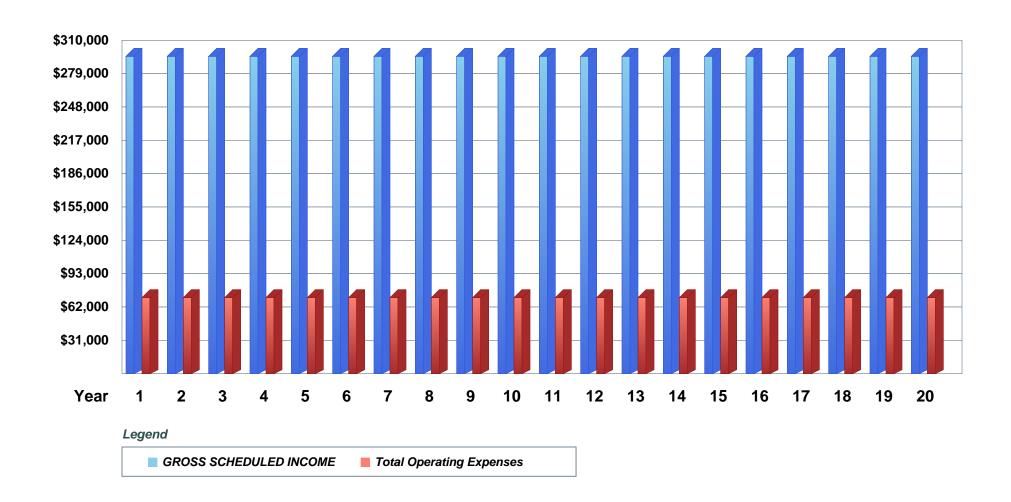

## INCOME, EXPENSES & CASH FLOW

| Gross Scheduled Income    | \$302,592   |
|---------------------------|-------------|
| Total Vacancy and Credits | (\$15,030)  |
| Operating Expenses        | (\$78,322)  |
| Net Operating Income      | \$209,240   |
| Debt Service              | (\$123,772) |
| Cash Flow Before Taxes    | \$85,468    |
|                           |             |
|                           | (*********  |

## ANNUALIZED INCOME

|                                  | Actual      | Market      |
|----------------------------------|-------------|-------------|
| Gross Potential Rent             | \$300,600   | (\$480)     |
| Less: Vacancy                    | (\$15,030)  | \$0         |
| Misc. Income                     | \$1,992     | \$23,904    |
| Effective Gross Income           | \$287,562   | \$23,424    |
| Less: Expenses                   | (\$78,322)  | (\$78,322)  |
| Net Operating Income             | \$209,240   | (\$54,898)  |
| Debt Service                     | (\$123,772) | (\$123,772) |
| Net Cash Flow after Debt Service | \$85,468    | (\$178,670) |
| Principal Reduction              | \$17,711    | \$17,711    |
| Total Return                     | \$103,179   | (\$160,959) |
|                                  |             |             |