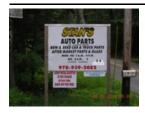

# Vacant Land For Sale - 94A Cross Rd Templeton, MA 01468

Price: \$495,000 Land Size: 29 Acres Status: **Active** Unit Price: \$17,068.97 Per Acre **Vacant Land For Sale** Land Splits: No Type: Industrial Sale Terms: Adjacent Parcel: No Uses: Modified: 8/31/2012 **Auto Salvage** Zoning:

Owner financing, Estate. Fully licensed Auto Salvage, Class 3 Clean, 2700 sq ft shop with Lift, Racking, ETC ready to go.

Douglas C Martin KW Commercial 603-836-2700 doug@martinassociates.com

**LISTING ID: 28277169** 