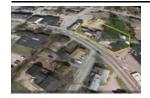

### WITHIN MILFORD'S OVAL DISTRICT - 118 NASHUA RD Milford, NH 03055

Modified:

Price: \$995,000 Per Acre Land Size: 1.05 Acres Status: Active
Unit Price: \$995,000 Per Acre Land Splits: No Type: Vacant Land For Sale

Sale Terms: Adjacent Parcel: No Uses: Retail

Modified: 10/16/2012 Zoning: COMMERCIAL

THIS SITE IS STRATEGICALLY LOCATED ALONG NASHUA ROAD LEADING INTO MILFORD'S BUSINESS DISTRICT. SITE IS MADE UP OF FIVE CONTINUOUS PARCELS total of 1.05 ACRES THAT LENDS A GREAT OPORTUNITY TO DEVELOPE A NATIONAL OR REGIONAL RETAIL LOCATION.