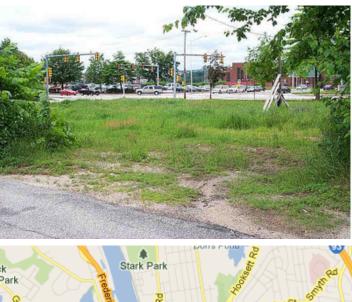

## **Commercial Vacant Land** 1705 Elm St., Manchester, NH 03104

28272031 Listing ID: Status: Active Vacant Land For Sale Property Type: Possible Use(s): Office Sale Price: \$325,000 Unit Price: \$1,354,166.67 Per Acre Land Available: 0.24 Acres Sale Terms: Cash to Seller Nearest MSA: Manchester-Nashua County: Hillsborough Paved Road Type: Property Visibility: Excellent Highway(s) Access: Rte 93 & 293 Rail Access: Yes

## **Property Overview**

Please contact the agent for more information about this property.