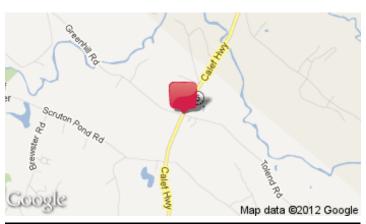

## **Vacant Land For Sale** 00 Greenhill Rd, Barrington, NH 03825

Listing ID: 28234605 Status: Active Property Type: Vacant Land For Sale Possible Use(s): See Agent Sale Price: \$4,250,000 Unit Price: \$20,432.69 Per Acre Land Available: 208 Acres Cash to Seller, Other Sale Terms: Nearest MSA: Boston-Cambridge-Quincy County: Strafford Zoning: Res

## **Property Overview**

Sand + Gravel Reserve; 208 +/- Ac land site with estimates 15 Million cubic yards of sand, gravel and granite located in Southern NH town of Barrington, NH. Preliminary estimate 3,425,000 cubic yards of sand + gravel and 12,000,000 cubic yards of granite. Test pit data available, electric utility to site for weight scale. Located 1 mile between 2 state highways on paved road. Sand, gravel + stone in an easy working location. Site access 1 mile off State Highway Rte125 + 1 mile from Rte. 202 near to Gonic - Rochester region. .The pit entrance is paved and open. Excavation is allowed by right in town zoning. Land not in current use for real estate taxes w/no mortgages or liens. Property approximately 100 acres along the Isinglass River, an ideal location for a future land residential conservation subdivision. Strategically located in growth area Dover, NH / Portsmouth, NH Seacoast Region with good access to major North / South and East / West corridors: Rte. 16 Spaulding Turnpike, Rte. 125, Rte. 202, Rte. 101, I-95 to Boston and Massachusetts North Shore Regions.