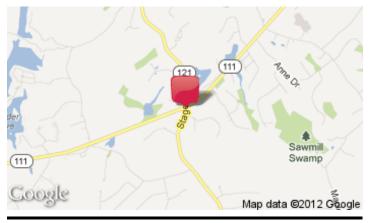

## **Vacant Land For Sale** 235 Stage Rd, Hampstead, NH 03841

Listing ID: 17013936 Status: Sale Pending Vacant Land For Sale Property Type: Possible Use(s): Retail Sale Price: \$599,900 Unit Price: \$428,500 Per Acre Land Available: 1.4 Acres Sale Terms: Cash to Seller, Other Nearest MSA: Boston-Cambridge-Quincy County: Rockingham Zoning: C2

## **Property Overview**

Corner lot at traffic lights. Main intersection of two state highways Rte 111 and Rte 121. Ideal site for national retail. High visibility and high traffic counts.