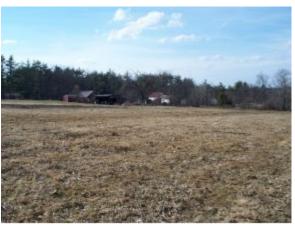

## **Vacant land For Multi Family** 62 Perkins Rd, Londonderry, NH 03053

Listing ID: 7112062 Status: Sale Pending Vacant Land For Sale Property Type: Possible Use(s): Self Storage Sale Price: \$1,790,000 Unit Price: \$71,600 Per Acre Land Available: 25 Acres Sale Terms: Cash to Seller Nearest MSA: Boston-Cambridge-Quincy County: Rockingham Road Type: Paved

## **Property Overview**

This site offers a great opportunity for Multi-Family or Work Force Housing that is strategically located off Rte 93 exit 5 in Londonderry,NH.

Property in question has been in the family as a working farm for over 200 years that offers large road frontage and cleared open fields.ldeal opportunity for builder/ developer to develope work force housing, multi-family ect.