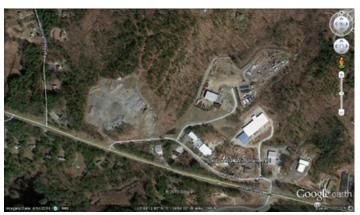

## **Vacant Land For Sale** 100 Ledge Rd, Windham, NH 03087

Listing ID: 28239159 Status: Active Property Type: Vacant Land For Sale Possible Use(s): Industrial Sale Price: \$2,200,000 Unit Price: \$48,245.61 Per Acre Land Available: 45.6 Acres Cash to Seller, Other Sale Terms: Nearest MSA: Boston-Cambridge-Quincy County: Rockingham Industrial Zoning:

## **Property Overview**

45.6 Acres of Industrial zoned property close to Interstate 93 exit. Engineering plans available with conceptual for a 5 lot subdivision called Ledge Road Business Park. Property has aggregate approximately 500,000-800,000 yards of rock. Previous earthwork completed with road permit from town. Site has great visibility from Rte. 111 and is only 3 miles from exit 3 off Interstate 93. Existing crushed rock material on site, with temporary paved access road to service crushing area. Site great for single occupant, company headquarters or investor/developer. Crushed rock from the site needs reduces expenses. Great highway access just over the Massachusetts line in Southern NH growth corridor.