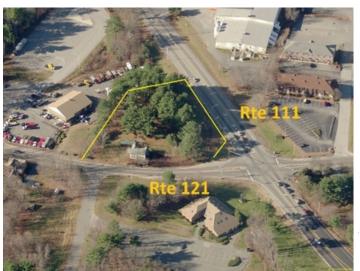

## **Vacant Land For Sale** 235 Stage Rd, Hampstead, NH 03841

Listing ID: 17013936 Status: Sale Pending Vacant Land For Sale Property Type: Possible Use(s): Retail Sale Price: \$599,900 Unit Price: \$428,500 Per Acre Land Available: 1.4 Acres Sale Terms: Cash to Seller, Other Nearest MSA: Boston-Cambridge-Quincy County: Rockingham Zoning: C2

## **Property Overview**

Corner lot at traffic lights. Main intersection of two state highways Rte 111 and Rte 121. Ideal site for national retail. High visibility and high traffic counts.