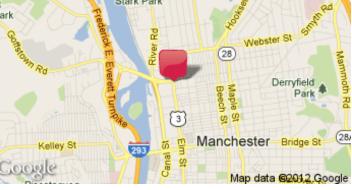

## **Commercial Vacant Land** 1705 Elm St., Manchester, NH 03104

28272031 Listing ID: Status: Active Vacant Land For Sale Property Type: Possible Use(s): Office Sale Price: \$325,000 Unit Price: \$1,354,166.67 Per Acre Land Available: 0.24 Acres Sale Terms: Cash to Seller Nearest MSA: Manchester-Nashua County: Hillsborough Paved Road Type: Property Visibility: Excellent Highway(s) Access: Rte 93 & 293 Rail Access: Yes

## **Property Overview**

Please contact the agent for more information about this property.