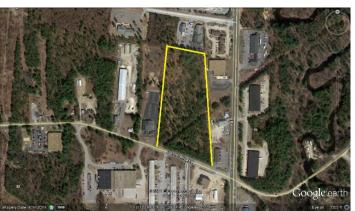

## WITHIN MILFORD'S OVAL DISTRICT 118 NASHUA RD, Milford, NH 03055

Listing ID: Status: Property Type: Possible Use(s): Sale Price: Unit Price: Land Available: Sale Terms: Nearest MSA: County: Zoning: Road Type: Property Visibility:

Highway(s) Access:

28291779 Active Vacant Land For Sale Retail \$995,000 Per Acre \$995,000 Per Acre 1.05 Acres Cash to Seller Manchester-Nashua Hillsborough COMMERCIAL Paved Excellent QUICK ACCESS TO RTE 101 WHICH RUNS EAST WEST AND 101A LEADING BACK INTO AMHERST, NASHUA, NH.

## **Property Overview**

THIS SITE IS STRATEGICALLY LOCATED ALONG NASHUA ROAD LEADING INTO MILFORD'S BUSINESS DISTRICT. SITE IS MADE UP OF FIVE CONTINUOUS PARCELS MAKING UP 1.05 ACRES THAT LENDS A GREAT OPORTUNITY TO DEVELOPE A NATIONAL OR REGIONAL RETAIL LOCATION.