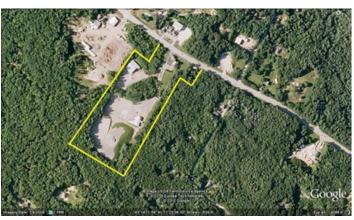

## **Vacant Land For Sale** 94A Cross Rd, Templeton, MA 01468

Listing ID: 28282244 Status: Active Property Type: Vacant Land For Sale Possible Use(s): Industrial Sale Price: \$495,000 Unit Price: \$17,068.97 Per Acre Land Available: 29 Acres Cash to Seller, Other Sale Terms: Nearest MSA: Worcester County: Worcester Zoning: Auto Salvage

## **Property Overview**

Owner financing, Estate. Fully licensed Auto Salvage, Class 3 Clean, 2700 sq ft shop with Lift, Racking, ETC ready to go.