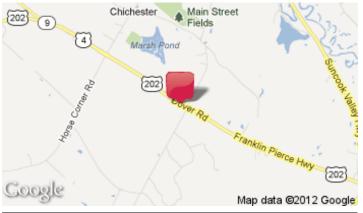

## **Development Opportunity** 69 Dover Rd, Chichester, NH 03258

28250166 Listing ID: Status: Active Vacant Land For Sale Property Type: Possible Use(s): Retail Sale Price: \$795,000 Unit Price: \$41,782.73 Per Acre Land Available: 19.027 Acres Cash to Seller Sale Terms: Nearest MSA: Concord County: Merrimack Road Type: Highway **Property Visibility:** Excellent Highway(s) Access: Within five miles to I293 and Route 106

## **Property Overview**

Strategically located on route four which is a heavly traveled east west high way just west of the epsom traffic circile. Located along this strip of high way between Concord and Epsom New Hampshire are Tractor Supply,several established used car dealer's, medical office and Camper World ect. This site would be a great opportunity for a office/medical complex, major retailer or mixed use.