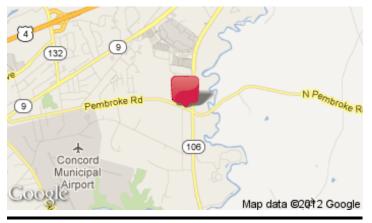

## Vacant Land For Sale 193 Pembroke Rd, Concord, NH 03301

Listing ID: 27194272 Status: Active Property Type: Vacant Land For Sale Possible Use(s): Retail Sale Price: \$1,200,000 Unit Price: \$109,090.91 Per Acre Land Available: 11 Acres Sale Terms: Cash to Seller, Other Nearest MSA: Concord County: Merrimack Zoning: Gateway

## **Property Overview**

11 Ac located in Gateway Performance District (GPW) Concord, NH off of I-293 + Rte 106. Strategically located inside growth corridor. High accessible location by Steeplegate Mall. Zoned Gateway for various commercial uses. Public water, sewer + gas.