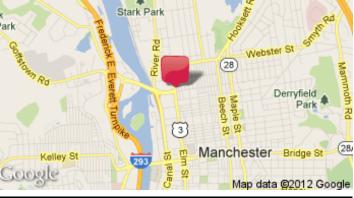

## **Two Lots Side-By-Side** 1687 & 1705 Elm St., Manchester, NH 03104

Listing ID: 28272035 Status: Active Vacant Land For Sale Property Type: Possible Use(s): Office, Retail Sale Price: \$600,000 Unit Price: \$937,500 Per Acre Land Available: 0.64 Acres Sale Terms: Cash to Seller Nearest MSA: Manchester-Nashua County: Hillsborough **Devel Land** Zoning: Road Type: Paved Property Visibility: Excellent Highway(s) Access: Rte 93 & 293 Rail Access: Yes

## **Property Overview**

Please contact the agent for more information about this property.