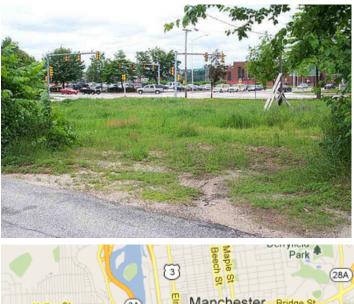

## **Two Lots Side-By-Side** 1687 & 1705 Elm St., Manchester, NH 03104

Listing ID: 28272035 Status: Active Vacant Land For Sale Property Type: Possible Use(s): Office, Retail Sale Price: \$600,000 Unit Price: \$937,500 Per Acre Land Available: 0.64 Acres Sale Terms: Cash to Seller Nearest MSA: Manchester-Nashua County: Hillsborough **Devel Land** Zoning: Road Type: Paved Property Visibility: Excellent Highway(s) Access: Rte 93 & 293 Rail Access: Yes

## **Property Overview**

Please contact the agent for more information about this property.