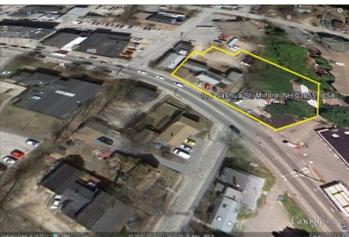

## WITHIN MILFORD'S OVAL DISTRICT 118 NASHUA RD, Milford, NH 03055

Listing ID: Status: Property Type: Possible Use(s): Sale Price: Unit Price: Land Available: Sale Terms: Nearest MSA: County: Zoning: Road Type: Property Visibility:

Highway(s) Access:

28291779 Active Vacant Land For Sale Retail \$995,000 Per Acre \$995,000 Per Acre 1.05 Acres Cash to Seller Manchester-Nashua Hillsborough COMMERCIAL Paved Excellent QUICK ACCESS TO RTE 101 WHICH RUNS EAST WEST AND 101A LEADING BACK INTO AMHERST, NASHUA, NH.

## **Property Overview**

THIS SITE IS STRATEGICALLY LOCATED ALONG NASHUA ROAD LEADING INTO MILFORD'S BUSINESS DISTRICT. SITE IS MADE UP OF FIVE CONTINUOUS PARCELS MAKING UP 1.05 ACRES THAT LENDS A GREAT OPORTUNITY TO DEVELOPE A NATIONAL OR REGIONAL RETAIL LOCATION.