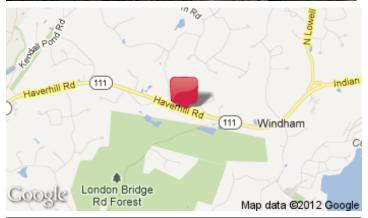

## **Vacant Land For Sale** 100 Ledge Rd, Windham, NH 03087

Listing ID: 28239159 Status: Active Property Type: Vacant Land For Sale Possible Use(s): Industrial Sale Price: \$2,200,000 Unit Price: \$48,245.61 Per Acre Land Available: 45.6 Acres Cash to Seller, Other Sale Terms: Nearest MSA: Boston-Cambridge-Quincy County: Rockingham Industrial Zoning:

## **Property Overview**

45.6 Acres of Industrial zoned property close to Interstate 93 exit. Engineering plans available with conceptual for a 5 lot subdivision called Ledge Road Business Park. Property has aggregate approximately 500,000-800,000 yards of rock. Previous earthwork completed with road permit from town. Site has great visibility from Rte. 111 and is only 3 miles from exit 3 off Interstate 93. Existing crushed rock material on site, with temporary paved access road to service crushing area. Site great for single occupant, company headquarters or investor/developer. Crushed rock from the site needs reduces expenses. Great highway access just over the Massachusetts line in Southern NH growth corridor.