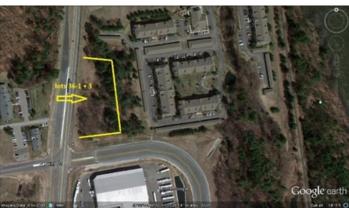

## **Commercial Vacant Land** 1705 Elm St., Manchester, NH 03104

28272031 Listing ID: Status: Active Vacant Land For Sale Property Type: Possible Use(s): Office Sale Price: \$325,000 Unit Price: \$1,354,166.67 Per Acre Land Available: 0.24 Acres Sale Terms: Cash to Seller Nearest MSA: Manchester-Nashua County: Hillsborough Paved Road Type: Property Visibility: Excellent Highway(s) Access: Rte 93 & 293 Rail Access: Yes

## **Property Overview**

Please contact the agent for more information about this property.