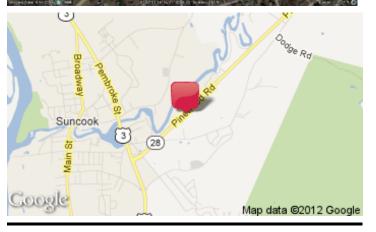

## **Vacant Land For Sale** 55 Rte 106 Sheep Davis Rd, Pembroke, NH 03275

Listing ID: 28228450 Status: Active Property Type: Vacant Land For Sale Possible Use(s): Industrial Sale Price: \$1,450,000 Unit Price: \$52,727.27 Per Acre Land Available: 27.5 Acres Cash to Seller, Other Sale Terms: Nearest MSA: Concord County: Merrimack C-1 light Industrial Zoning:

## **Property Overview**

Large Industrial 27 Acre lot, subdividable to 5-10 Acre lots. 1200 ft road frontage on Rte 106 Secondary road access avail. Good topography slope front to rear. Possibility of several frontage lots. Zone C-1 light industrial, water, sewer, three phase at road. Parcel includes two lots. Good Industrial headquarters Highway access, growth area of other industrial users. Good for developer to land bank or begin lot development. 13 miles from NH Motor Speedway, Loudon NH. Strategic Highway Access I-93, I-395, I-89, US 3, Rte 3A, Rte 106, Rte 4