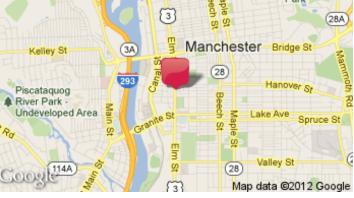

## **Two Lots Side-By-Side** 1687 & 1705 Elm St., Manchester, NH 03104

Listing ID: 28272035 Status: Active Vacant Land For Sale Property Type: Possible Use(s): Office, Retail Sale Price: \$600,000 Unit Price: \$937,500 Per Acre Land Available: 0.64 Acres Sale Terms: Cash to Seller Nearest MSA: Manchester-Nashua County: Hillsborough **Devel Land** Zoning: Road Type: Paved Property Visibility: Excellent Highway(s) Access: Rte 93 & 293 Rail Access: Yes

## **Property Overview**

Please contact the agent for more information about this property.