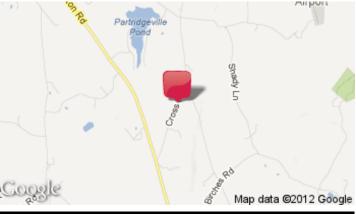

## **Vacant Land For Sale** 60 Pinewood, Allenstown, NH 03275

Listing ID: 28277169 Status: Active Property Type: Vacant Land For Sale Possible Use(s): Industrial Sale Price: \$120,000 Unit Price: \$28,103.04 Per Acre Land Available: 4.27 Acres Cash to Seller, Other Sale Terms: Nearest MSA: Concord County: Merrimack Zoning: Commercial

## **Property Overview**

Nice level 4.27 Ac Commercial Land on State Highway Route 28 located in a commercial/light industrial zone. POSSIBLE SUBDIVISION! Permitted uses allow banks, medical, motor vehicle, print shops, recreation, retail, garden, nursery, office, restaurants, car wash, auto sales, municipal, schools, day care, landscape, warehouse, self-storage, food + beverage, contractor yards, veterinary, personal service, marine, lab, livestock, manufacturing, R+D, and many, many more. Municipal water line just down roadway @ Suncook Family Health Center and can be extended to the subject property. Subjectr property within village limits. Access to major north – south major artery and close to Manchester and Concord.