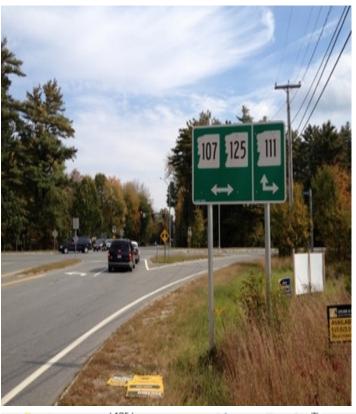

## **Vacant Land For Sale** 3 East Way, Kingston, NH 03848

Listing ID: 28291146 Status: Active Vacant Land For Sale Property Type: Possible Use(s): Retail Sale Price: \$990.000 Unit Price: \$89,511.75 Per Acre Land Available: 11.06 Acres Cash to Seller, Other Sale Terms: Nearest MSA: Boston-Cambridge-Quincy County: Rockingham Zoning: Comm

## **Property Overview**

Large valuable vacant 11+ Acre land parcel located @ junction of State Highways Rte. 125/111/107. Property is at lighted intersection with good visibility, access and traffic flow. Land is level and mostly open. Significant engineering has been completed and is available for serious buyers. Zoned HD-1 offering a variety of permitted uses both Commercial + Residential: Retail, Animal Clinic, Restaurant, Apothecary, Service Office, Church, Civic Buildings and Residential use is permitted. This parcel is suitable for a mixed use development. The area also qualifies to contain a variety of public buildings serving religious and civic functions, dining facilities, customary home occupations, traditional home arts and crafts, gardening, domestic animal raising and service professions. The area is characterized from its general appearance along the Plains as typical of a small New England village containing many fine examples of colonial architecture as well as a mix of other architectural types. There is an additional parcel with 3.1 acres with house attached available. If someone with a horse farm would want a house - run an antique business etc. Directions: Junction Rte 125/111/ 107, 6 miles from Rte 101