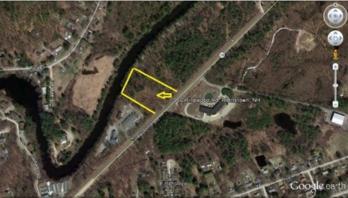

## **Vacant Land For Sale** 94A Cross Rd, Templeton, MA 01468

Listing ID: 28282244 Status: Active Property Type: Vacant Land For Sale Possible Use(s): Industrial Sale Price: \$495,000 Unit Price: \$17,068.97 Per Acre Land Available: 29 Acres Cash to Seller, Other Sale Terms: Nearest MSA: Worcester County: Worcester Zoning: Auto Salvage

## **Property Overview**

Owner financing, Estate. Fully licensed Auto Salvage, Class 3 Clean, 2700 sq ft shop with Lift, Racking, ETC ready to go.