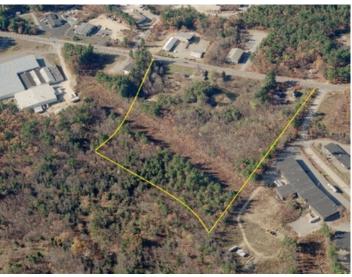

## **Two Lots Side-By-Side** 1687 & 1705 Elm St., Manchester, NH 03104

Listing ID: 28272035 Status: Active Vacant Land For Sale Property Type: Possible Use(s): Office, Retail Sale Price: \$600,000 Unit Price: \$937,500 Per Acre Land Available: 0.64 Acres Sale Terms: Cash to Seller Nearest MSA: Manchester-Nashua County: Hillsborough **Devel Land** Zoning: Road Type: Paved Property Visibility: Excellent Highway(s) Access: Rte 93 & 293 Rail Access: Yes

## **Property Overview**

Please contact the agent for more information about this property.

## **Commercial Vacant Land** 1705 Elm St., Manchester, NH 03104

28272031 Listing ID: Status: Active Vacant Land For Sale Property Type: Possible Use(s): Office Sale Price: \$325,000 Unit Price: \$1,354,166.67 Per Acre Land Available: 0.24 Acres Sale Terms: Cash to Seller Nearest MSA: Manchester-Nashua County: Hillsborough Paved Road Type: Property Visibility: Excellent Highway(s) Access: Rte 93 & 293 Rail Access: Yes

## **Commercial Vacant Land** 1725 Elm St., Manchester, NH 03104

28272028 Listing ID: Status: Active Vacant Land For Sale Property Type: Possible Use(s): Office Sale Price: \$350,000 Unit Price: \$921,052.63 Per Acre Land Available: 0.38 Acres Sale Terms: Other Nearest MSA: Manchester-Nashua County: Hillsborough Paved Road Type: Property Visibility: Excellent Highway(s) Access: Rte 93 & 293 Rail Access: Yes