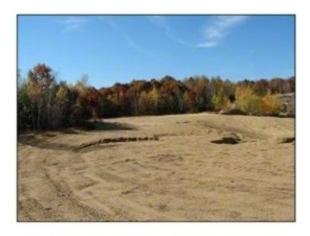

## **Vacant Land For Sale** 00 Greenhill Rd, Barrington, NH 03825

Listing ID: 28234605 Status: Active Property Type: Vacant Land For Sale Possible Use(s): See Agent Sale Price: \$4,250,000 Unit Price: \$20,432.69 Per Acre Land Available: 208 Acres Cash to Seller, Other Sale Terms: Nearest MSA: Boston-Cambridge-Quincy County: Strafford Zoning: Res

## **Property Overview**

Sand + Gravel Reserve; 208 +/- Ac land site with estimates 15 Million cubic yards of sand, gravel and granite located in Southern NH town of Barrington, NH. Preliminary estimate 3,425,000 cubic yards of sand + gravel and 12,000,000 cubic yards of granite. Test pit data available, electric utility to site for weight scale. Located 1 mile between 2 state highways on paved road. Sand, gravel + stone in an easy working location. Site access 1 mile off State Highway Rte125 + 1 mile from Rte. 202 near to Gonic - Rochester region. .The pit entrance is paved and open. Excavation is allowed by right in town zoning. Land not in current use for real estate taxes w/no mortgages or liens. Property approximately 100 acres along the Isinglass River, an ideal location for a future land residential conservation subdivision. Strategically located in growth area Dover, NH / Portsmouth, NH Seacoast Region with good access to major North / South and East / West corridors: Rte. 16 Spaulding Turnpike, Rte. 125, Rte. 202, Rte. 101, I-95 to Boston and Massachusetts North Shore Regions.