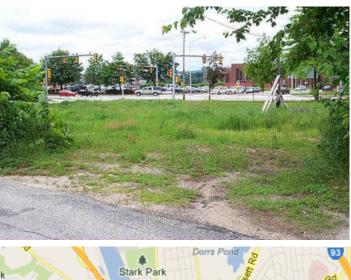

## **Two Lots Side-By-Side** 1687 & 1705 Elm St., Manchester, NH 03104

Listing ID: 28272035 Status: Active Vacant Land For Sale Property Type: Possible Use(s): Office, Retail Sale Price: \$600,000 Unit Price: \$937,500 Per Acre Land Available: 0.64 Acres Sale Terms: Cash to Seller Nearest MSA: Manchester-Nashua County: Hillsborough **Devel Land** Zoning: Road Type: Paved Property Visibility: Excellent Highway(s) Access: Rte 93 & 293 Rail Access: Yes

## **Property Overview**

Please contact the agent for more information about this property.