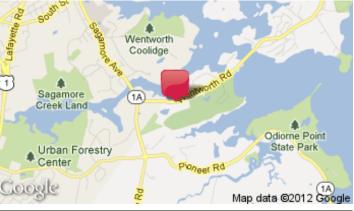

## **Vacant Land For Sale** 170 Wentworth Rd, Rye, NH 03870

Listing ID: 28286435 Status: Active Vacant Land For Sale Property Type: Possible Use(s): Residential (Single Family) Sale Price: \$899,000 Unit Price: \$69,689.92 Per Acre Land Available: 12.9 Acres Sale Terms: Cash to Seller, Other Nearest MSA: Boston-Cambridge-Quincy County: Rockingham Zoning: Res

## **Property Overview**

Incredible 12.9 acres land abutting Wentworth Country Club close Wentworth By The Sea. Exclusivity, single estate or 2-lot subdivision. One of New Hampshire's most exclusive areas. Town water, survey, test pits & wetland permit avail. Pond on-site. Untouched wildlife & land in it's natural state. Directions: 95 to Rte 33 (becomes South St) Right onto Sagamore, Left onto Wentworth