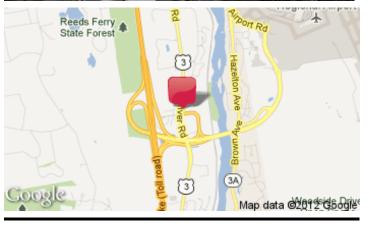

## **Commercial Vacant Land** 1725 Elm St., Manchester, NH 03104

28272028 Listing ID: Status: Active Vacant Land For Sale Property Type: Possible Use(s): Office Sale Price: \$350,000 Unit Price: \$921,052.63 Per Acre Land Available: 0.38 Acres Sale Terms: Other Nearest MSA: Manchester-Nashua County: Hillsborough Paved Road Type: Property Visibility: Excellent Highway(s) Access: Rte 93 & 293 Rail Access: Yes

## **Property Overview**

Please contact the agent for more information about this property.