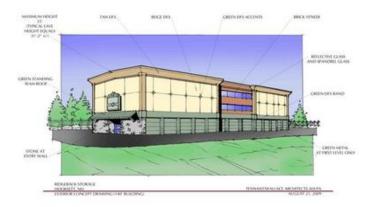

## WITHIN MILFORD'S OVAL DISTRICT 118 NASHUA RD, Milford, NH 03055

Listing ID: Status: Property Type: Possible Use(s): Sale Price: Unit Price: Land Available: Sale Terms: Nearest MSA: County: Zoning: Road Type: Property Visibility:

Highway(s) Access:

28291779 Active Vacant Land For Sale Retail \$995,000 Per Acre \$995,000 Per Acre 1.05 Acres Cash to Seller Manchester-Nashua Hillsborough COMMERCIAL Paved Excellent QUICK ACCESS TO RTE 101 WHICH RUNS EAST WEST AND 101A LEADING BACK INTO AMHERST, NASHUA, NH.

## **Property Overview**

THIS SITE IS STRATEGICALLY LOCATED ALONG NASHUA ROAD LEADING INTO MILFORD'S BUSINESS DISTRICT. SITE IS MADE UP OF FIVE CONTINUOUS PARCELS MAKING UP 1.05 ACRES THAT LENDS A GREAT OPORTUNITY TO DEVELOPE A NATIONAL OR REGIONAL RETAIL LOCATION.