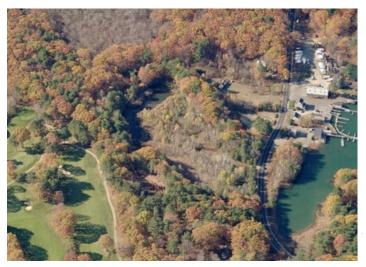

## **Vacant Land For Sale** 170 Wentworth Rd, Rye, NH 03870

Listing ID: 28286435 Status: Active Vacant Land For Sale Property Type: Possible Use(s): Residential (Single Family) Sale Price: \$899,000 Unit Price: \$69,689.92 Per Acre Land Available: 12.9 Acres Sale Terms: Cash to Seller, Other Nearest MSA: Boston-Cambridge-Quincy County: Rockingham Zoning: Res

## **Property Overview**

Incredible 12.9 acres land abutting Wentworth Country Club close Wentworth By The Sea. Exclusivity, single estate or 2-lot subdivision. One of New Hampshire's most exclusive areas. Town water, survey, test pits & wetland permit avail. Pond on-site. Untouched wildlife & land in it's natural state. Directions: 95 to Rte 33 (becomes South St) Right onto Sagamore, Left onto Wentworth