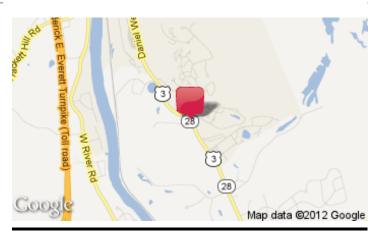

## WITHIN MILFORD'S OVAL DISTRICT 118 NASHUA RD, Milford, NH 03055

Listing ID: Status: Property Type: Possible Use(s): Sale Price: Unit Price: Land Available: Sale Terms: Nearest MSA: County: Zoning: Road Type: Property Visibility:

Highway(s) Access:

28291779 Active Vacant Land For Sale Retail \$995,000 Per Acre \$995,000 Per Acre 1.05 Acres Cash to Seller Manchester-Nashua Hillsborough COMMERCIAL Paved Excellent QUICK ACCESS TO RTE 101 WHICH RUNS EAST WEST AND 101A LEADING BACK INTO AMHERST, NASHUA, NH.

## **Property Overview**

THIS SITE IS STRATEGICALLY LOCATED ALONG NASHUA ROAD LEADING INTO MILFORD'S BUSINESS DISTRICT. SITE IS MADE UP OF FIVE CONTINUOUS PARCELS MAKING UP 1.05 ACRES THAT LENDS A GREAT OPORTUNITY TO DEVELOPE A NATIONAL OR REGIONAL RETAIL LOCATION.