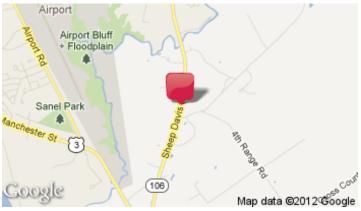

## **Vacant Land For Sale** 55 Rte 106 Sheep Davis Rd, Pembroke, NH 03275

Listing ID: 28228450 Status: Active Property Type: Vacant Land For Sale Possible Use(s): Industrial Sale Price: \$1,450,000 Unit Price: \$52,727.27 Per Acre Land Available: 27.5 Acres Cash to Seller, Other Sale Terms: Nearest MSA: Concord County: Merrimack C-1 light Industrial Zoning:

## **Property Overview**

Large Industrial 27 Acre lot, subdividable to 5-10 Acre lots. 1200 ft road frontage on Rte 106 Secondary road access avail. Good topography slope front to rear. Possibility of several frontage lots. Zone C-1 light industrial, water, sewer, three phase at road. Parcel includes two lots. Good Industrial headquarters Highway access, growth area of other industrial users. Good for developer to land bank or begin lot development. 13 miles from NH Motor Speedway, Loudon NH. Strategic Highway Access I-93, I-395, I-89, US 3, Rte 3A, Rte 106, Rte 4