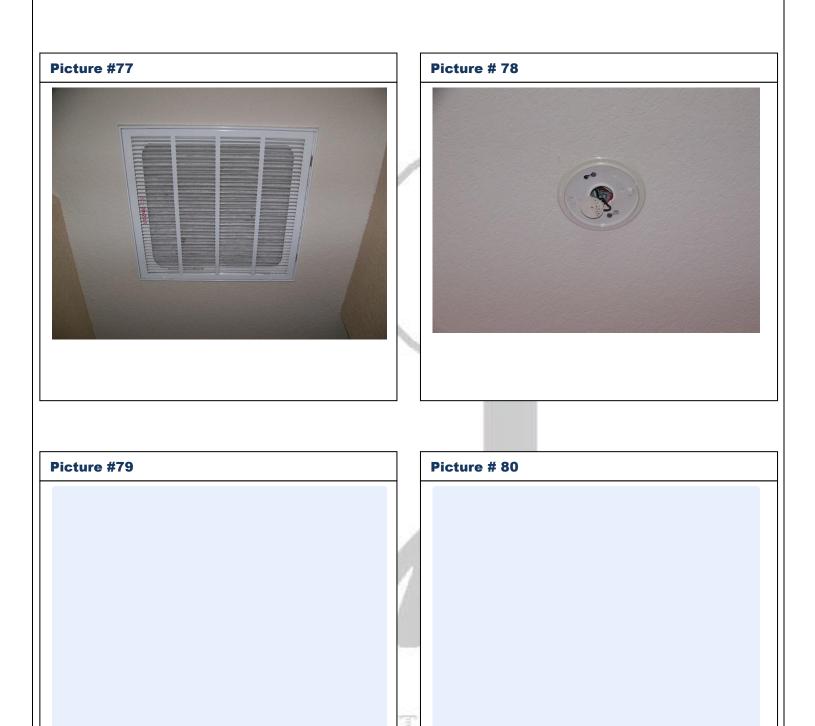

**Picture #63 Hot Water Heater** 

Picture # 64 A/C Filter

Picture #65 Pets On the Property

Picture # 66 Missing/Torn Screen

**Interior Comments:** Tenant commented that upstairs Game Room was unusually warm. Mentioned warm air coming from elec. outlets & cable outlets. Inspector heard rattling coming from air duct. Tenant thought possible duct disconnection in attic had occurred. Requires further inspection. 2<sup>nd</sup> Bedroom has disconnected smoke alarm due to malfunction. Tenant commented replacement batteries did not provide solution. Requires further inspection.

**Comments:** A/C filters in need of replacement(see#77). Smoke alarm disconnected due to malfunction in 2<sup>nd</sup> Bedroom(see#78).

| Picture #81 | Picture # 82 |
|-------------|--------------|
| Picture #83 | Picture # 84 |
|             |              |
| Comments:   |              |