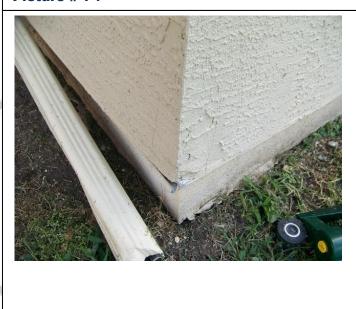

# Picture #69

Picture # 70

Picture #71

Picture # 72

**Comments:** Front and rear yards could use further attention due to extreme dryness(see#69). Front door faded/worn from sun and in need of weatherstripping(see#70,76). Right rear fenceline in need of replacement slats(see#71,72).

Picture #73

Picture # 74

Picture #75

Picture # 76

**Comments:** Dryer vent pushed away from wall exposing hole(see#73). Left rear corner cracked on bottom(see#74). Hairline crack on rear patio in front of door(see#75). Weatherstripping exposing light gap on front door(see#76).