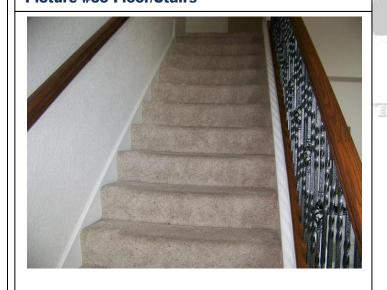

# Hallway/Stairway

- 28. Flooring
- 29. Walls/Paint
- 30. Light Fixture
- 31. Outlet/Switch Covers
- 32. Other

# Good

# Fair

# **See Additional Pictures/Needs Further Evaluation**

Picture # 36 Hall Lighting/Ceiling

| Master Bedroom           | Good        | Fair | See Additional Pictures/Needs Further Evaluation |
|--------------------------|-------------|------|--------------------------------------------------|
| 33. Flooring             | $\boxtimes$ |      |                                                  |
| 34. Walls/Paint          | $\boxtimes$ |      |                                                  |
| 35. Light Fixture        | $\boxtimes$ |      |                                                  |
| 36. Blinds/Drapes        | $\boxtimes$ |      |                                                  |
| 37. Windows              | $\boxtimes$ |      |                                                  |
| 38. Ceiling Fan          | $\boxtimes$ |      |                                                  |
| 39. Outlet/Switch Covers | $\boxtimes$ |      |                                                  |
| 40. Other                |             | 1    |                                                  |