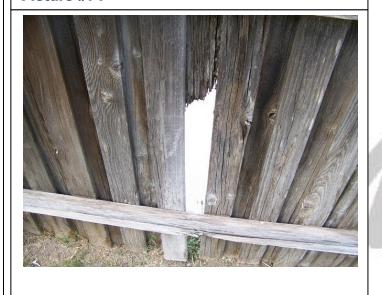

# Picture #69

Picture # 70

Picture #71

Picture # 72

**Comments:** Front and rear yards could use further attention due to extreme dryness(see#69). Front door faded/worn from sun and in need of weatherstripping(see#70,76). Right rear fenceline in need of replacement slats(see#71,72).