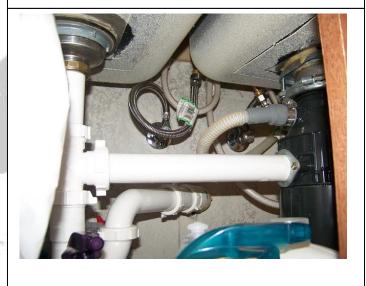

Picture #29 Kitchen

Picture # 30 Kitchen Floor

Picture #31 Sink/Faucet/Backsplash

Picture # 32 Inside Cabinet Under Sink