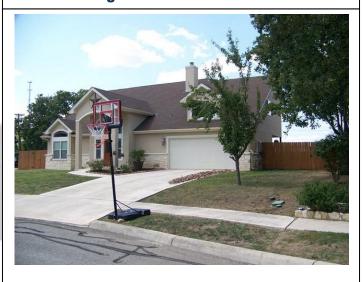

# Picture 1 Street View of Home to Include Driveway/Sidewalks

If no safety issues or deficiencies observed NO COMMENTS will be Made.

Picture #8 Picture of Fence and Gate

Picture #9 Signs of any pets i.e. Dog House

**Exterior Comments**: Location was absent of any address markings(see#2). Tenant commented that sprinkler system ceased operation appr. 2 months prior to inspection. Requires further inspection. Right rear fenceline is in need of replacement slats due to broken/missing slats(see#71,72). Tripping hazard in front yard from protruding water pipe towards sidewalk(see#1,67).