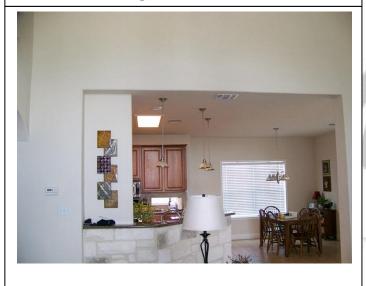

Picture #2 Address

Picture #3 Front View of House (Close Up)

Picture #4 Left Side of House and Yard

**Picture #5 Right Side of House and Yard** 

Picture #6 Rear of House and Yard

**Picture #7 Picture of AC Unit** 

Picture #8 Picture of Fence and Gate

Picture #9 Signs of any pets i.e. Dog House

**Exterior Comments**: Location was absent of any address markings(see#2). Tenant commented that sprinkler system ceased operation appr. 2 months prior to inspection. Requires further inspection. Right rear fenceline is in need of replacement slats due to broken/missing slats(see#71,72). Tripping hazard in front yard from protruding water pipe towards sidewalk(see#1,67).