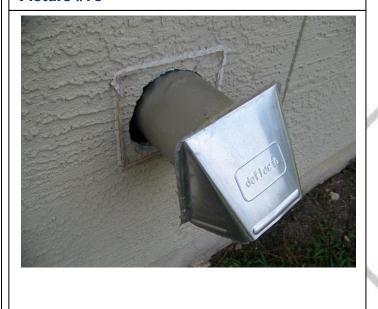

Picture #73

Picture # 74

Picture #75

Picture # 76

**Comments:** Dryer vent pushed away from wall exposing hole(see#73). Left rear corner cracked on bottom(see#74). Hairline crack on rear patio in front of door(see#75). Weatherstripping exposing light gap on front door(see#76).