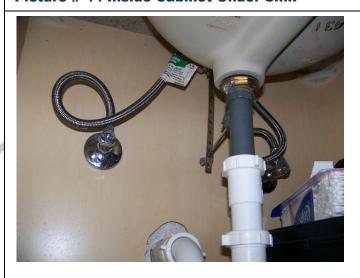

Picture #29 Kitchen

Picture # 30 Kitchen Floor

Picture #31 Sink/Faucet/Backsplash

Picture # 32 Inside Cabinet Under Sink