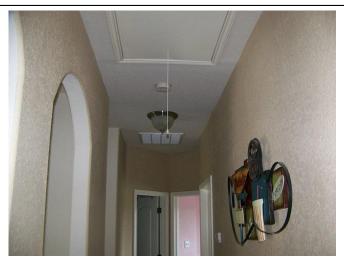

# Hallway/Stairway

- 28. Flooring
- 29. Walls/Paint
- 30. Light Fixture
- 31. Outlet/Switch Covers
- 32. Other

# Good

# Fair

# **See Additional Pictures/Needs Further Evaluation**

Picture # 36 Hall Lighting/Ceiling

| Master Bedroom           | Good        | Fair | See Additional Pictures/Needs Further Evaluation |
|--------------------------|-------------|------|--------------------------------------------------|
| 33. Flooring             | $\boxtimes$ |      |                                                  |
| 34. Walls/Paint          | $\boxtimes$ |      |                                                  |
| 35. Light Fixture        | $\boxtimes$ |      |                                                  |
| 36. Blinds/Drapes        | $\boxtimes$ |      |                                                  |
| 37. Windows              | $\boxtimes$ |      |                                                  |
| 38. Ceiling Fan          | $\boxtimes$ |      |                                                  |
| 39. Outlet/Switch Covers | $\boxtimes$ |      |                                                  |
| 40. Other                |             | 1    |                                                  |