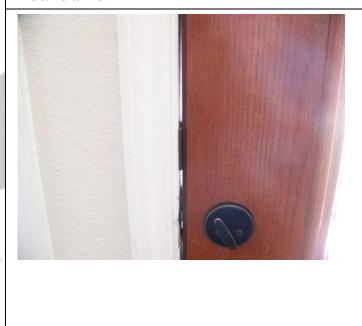

# Picture #69

Picture # 70

Picture #71

Picture # 72

**Comments:** Front and rear yards could use further attention due to extreme dryness(see#69). Front door faded/worn from sun and in need of weatherstripping(see#70,76). Right rear fenceline in need of replacement slats(see#71,72).

Picture #73

Picture # 74

Picture #75

Picture # 76

**Comments:** Dryer vent pushed away from wall exposing hole(see#73). Left rear corner cracked on bottom(see#74). Hairline crack on rear patio in front of door(see#75). Weatherstripping exposing light gap on front door(see#76).