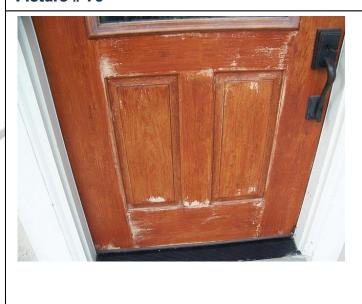

# Picture #69

Picture # 70

Picture #71

Picture # 72

**Comments:** Front and rear yards could use further attention due to extreme dryness(see#69). Front door faded/worn from sun and in need of weatherstripping(see#70,76). Right rear fenceline in need of replacement slats(see#71,72).