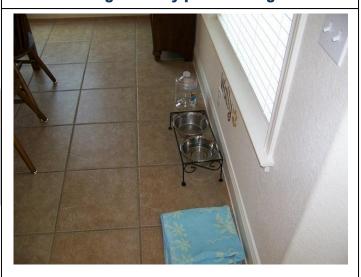

**Picture #63 Hot Water Heater** 

Picture # 64 A/C Filter

Picture #65 Pets On the Property

Picture # 66 Missing/Torn Screen

**Interior Comments:** Tenant commented that upstairs Game Room was unusually warm. Mentioned warm air coming from elec. outlets & cable outlets. Inspector heard rattling coming from air duct. Tenant thought possible duct disconnection in attic had occurred. Requires further inspection. 2<sup>nd</sup> Bedroom has disconnected smoke alarm due to malfunction. Tenant commented replacement batteries did not provide solution. Requires further inspection.