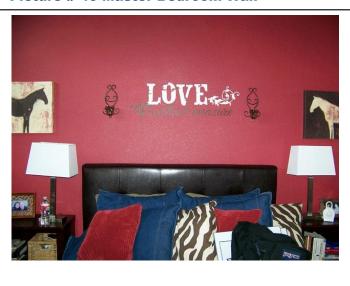

# **Picture #37 Master Bedroom**

# Picture # 38 Ceiling (Fan/Smoke Detector?)

# **Picture #39 Master Bedroom Floor**

# Picture # 40 Master Bedroom Wall

| Master Bath 41. Flooring 42. Walls/Paint 43. Ceiling/Exhaust 44. Light Fixtures 45. Blinds/Drapes 46. Window 47. Sink/Faucet 48. Cabinet Under Sink 49. Shower/Faucet 50. Tub/Faucet 51. Commode 52. Towel Racks | Good  X X X X X X X X X X X X X X X X X X | Fair | See Additional Pictures/Needs Further Evaluation |
|------------------------------------------------------------------------------------------------------------------------------------------------------------------------------------------------------------------|-------------------------------------------|------|--------------------------------------------------|
| 52. Towel Racks<br>53. Other                                                                                                                                                                                     |                                           | 18   |                                                  |