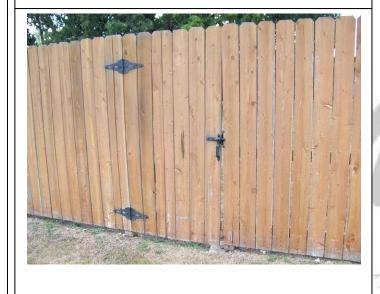

Picture #8 Picture of Fence and Gate

Picture #9 Signs of any pets i.e. Dog House

**Exterior Comments**: Location was absent of any address markings(see#2). Tenant commented that sprinkler system ceased operation appr. 2 months prior to inspection. Requires further inspection. Right rear fenceline is in need of replacement slats due to broken/missing slats(see#71,72). Tripping hazard in front yard from protruding water pipe towards sidewalk(see#1,67).

# Picture #69

Picture # 70

Picture #71

Picture # 72

**Comments:** Front and rear yards could use further attention due to extreme dryness(see#69). Front door faded/worn from sun and in need of weatherstripping(see#70,76). Right rear fenceline in need of replacement slats(see#71,72).