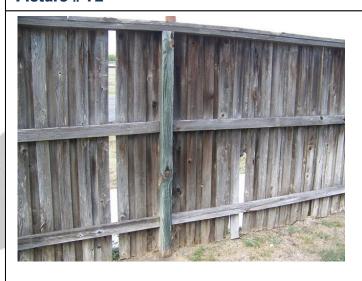

Picture #8 Picture of Fence and Gate

Picture #9 Signs of any pets i.e. Dog House

**Exterior Comments**: Location was absent of any address markings(see#2). Tenant commented that sprinkler system ceased operation appr. 2 months prior to inspection. Requires further inspection. Right rear fenceline is in need of replacement slats due to broken/missing slats(see#71,72). Tripping hazard in front yard from protruding water pipe towards sidewalk(see#1,67).

# Picture #69

Picture # 70

Picture #71

Picture # 72

**Comments:** Front and rear yards could use further attention due to extreme dryness(see#69). Front door faded/worn from sun and in need of weatherstripping(see#70,76). Right rear fenceline in need of replacement slats(see#71,72).