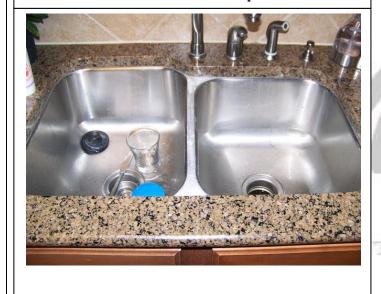

Picture #29 Kitchen

Picture # 30 Kitchen Floor

Picture #31 Sink/Faucet/Backsplash

Picture # 32 Inside Cabinet Under Sink