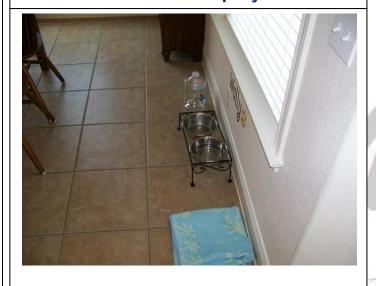

**Picture #63 Hot Water Heater** 

Picture # 64 A/C Filter

Picture #65 Pets On the Property

Picture # 66 Missing/Torn Screen

**Interior Comments:** Tenant commented that upstairs Game Room was unusually warm. Mentioned warm air coming from elec. outlets & cable outlets. Inspector heard rattling coming from air duct. Tenant thought possible duct disconnection in attic had occurred. Requires further inspection. 2<sup>nd</sup> Bedroom has disconnected smoke alarm due to malfunction. Tenant commented replacement batteries did not provide solution. Requires further inspection.