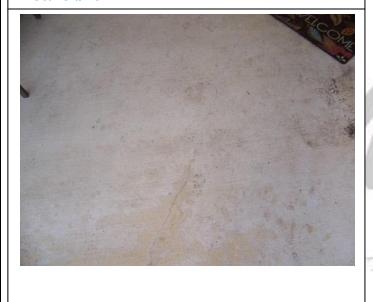

Picture #73

Picture # 74

Picture #75

Picture # 76

**Comments:** Dryer vent pushed away from wall exposing hole(see#73). Left rear corner cracked on bottom(see#74). Hairline crack on rear patio in front of door(see#75). Weatherstripping exposing light gap on front door(see#76).