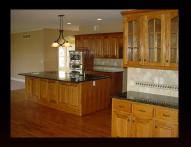

## \$359,950

This Arbor Lake beauty shows like a model home with a Pottery Barn decor and sits on a large landscaped lot. The fabulous kitchen is great for entertaining, as it **Slab Granite Counters** opens to the hearth room with a stacked stone fireplace and the great room. The first floor also features a much desired office with double French doors and an elegant dinning room. The spacious master bedroom suite is perfect for relaxing with its gas fireplace; luxurious master bath boasting dual vanities with slab granite counters, jetted whirlpool tub, large walk-in shower and tile throughout; and large walk-in closet.