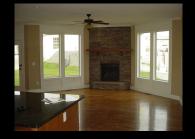

## \$359,950

This Arbor Lake beauty shows like a model home with a Pottery Barn decor and sits on a large landscaped lot. The fabulous kitchen is great for entertaining, as it **Slab Granite Counters** opens to the hearth room with a stacked stone fireplace and the great room. The first floor also features a much desired office with double French doors and an elegant dinning room. The spacious master bedroom suite is perfect for relaxing with its gas fireplace; luxurious master bath boasting dual vanities with slab granite counters, jetted whirlpool tub, large walk-in shower and tile throughout; and large walk-in closet.