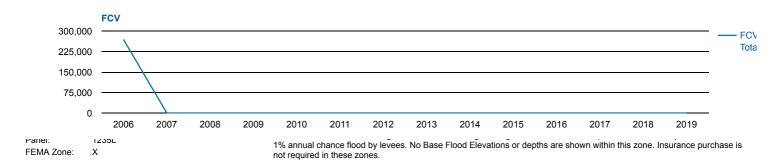

#### Tax Assessment History

| Full Cash Value (FCV)                                    | Limited Property Value based on Propo | sition 117 (2012) (LPV) Year | over Year (YoY) |            |             |
|----------------------------------------------------------|---------------------------------------|------------------------------|-----------------|------------|-------------|
|                                                          | 2015 Final                            | 2016 Final                   | 2017 Final      | 2018 Final | 2019 Prelim |
| FCV Improvement                                          | \$0                                   | \$0                          | \$0             | \$0        | \$0         |
| FCV Land                                                 | \$500                                 | \$500                        | \$500           | \$500      | \$500       |
| FCV Total<br>FCV YoY Change<br>Assessed FCV<br>LPV Total | \$500                                 | \$500                        | \$500           | \$500      | \$500       |
|                                                          | 0%                                    | 0%                           | 0%              | 0%         | 0%          |
|                                                          | \$50                                  | \$50                         | \$50            | \$50       | \$50        |
|                                                          | \$500                                 | \$500                        | \$500           | \$500      | \$500       |
| State Aid                                                | \$0                                   | \$0                          | \$0             | \$0        | \$0         |
| Tax Amount                                               | \$0                                   | \$0                          | \$0             | \$0        | \$0         |

 Map Number:
 04013C1235L

 Map Date:
 2013-10-16

 Panel:
 1235L

 FEMA Zone:
 X