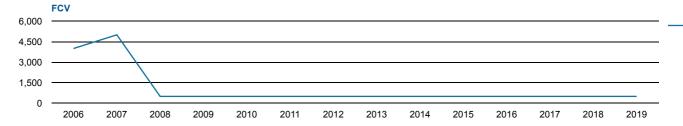

#### Tax Assessment History

| Full Cash Value (FCV)                                                               | Limited Property Value based on Propo | osition 117 (2012) (LPV) Year | over Year (YoY) |            |             |
|-------------------------------------------------------------------------------------|---------------------------------------|-------------------------------|-----------------|------------|-------------|
|                                                                                     | 2015 Final                            | 2016 Final                    | 2017 Final      | 2018 Final | 2019 Prelim |
| FCV Improvement                                                                     | \$0                                   | \$0                           | \$0             | \$0        | \$0         |
| FCV Land                                                                            | \$500                                 | \$500                         | \$500           | \$500      | \$500       |
| FCV Total<br>FCV YoY Change<br>Assessed FCV<br>LPV Total<br>State Aid<br>Tax Amount | \$500                                 | \$500                         | \$500           | \$500      | \$500       |
|                                                                                     | 0%                                    | 0%                            | 0%              | 0%         | 0%          |
|                                                                                     | \$50                                  | \$50                          | \$50            | \$50       | \$50        |
|                                                                                     | \$500                                 | \$500                         | \$500           | \$500      | \$500       |
|                                                                                     | \$0                                   | \$0                           | \$0             | \$0        | \$0         |
|                                                                                     | \$0                                   | \$0                           | \$0             | \$0        | \$0         |