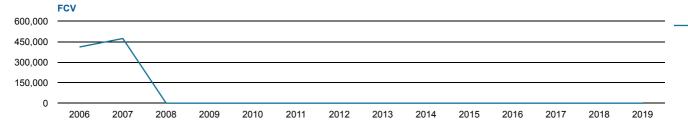

#### Tax Assessment History

| Full Cash Value (FCV)   | Limited Property Value based on Prop | osition 117 (2012) (LPV) Year | over Year (YoY) |            |             |
|-------------------------|--------------------------------------|-------------------------------|-----------------|------------|-------------|
|                         | 2015 Final                           | 2016 Final                    | 2017 Final      | 2018 Final | 2019 Prelim |
| FCV Improvement         | \$0                                  | \$0                           | \$0             | \$0        | \$0         |
| FCV Land                | \$500                                | \$500                         | \$500           | \$500      | \$500       |
| FCV Total               | \$500                                | \$500                         | \$500           | \$500      | \$500       |
| FCV YoY Change          | 0%                                   | 0%                            | 0%              | 0%         | 0%          |
| Assessed FCV            | \$50                                 | \$50                          | \$50            | \$50       | \$50        |
| LPV Total               | \$500                                | \$500                         | \$500           | \$500      | \$500       |
| State Aid<br>Tax Amount | \$0                                  | \$0                           | \$0             | \$0        | \$0         |
| iax Airiouill           | \$0                                  | \$0                           | \$0             | \$0        | \$0         |