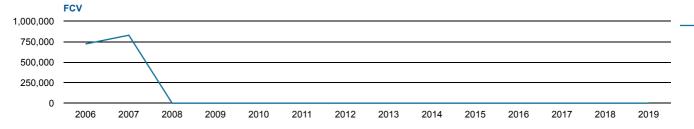

#### Tax Assessment History

| Full Cash Value (FCV)                                    | Limited Property Value based on Propo | sition 117 (2012) (LPV) Year | over Year (YoY) |            |             |
|----------------------------------------------------------|---------------------------------------|------------------------------|-----------------|------------|-------------|
|                                                          | 2015 Final                            | 2016 Final                   | 2017 Final      | 2018 Final | 2019 Prelim |
| FCV Improvement                                          | \$0                                   | \$0                          | \$0             | \$0        | \$0         |
| FCV Land                                                 | \$500                                 | \$500                        | \$500           | \$500      | \$500       |
| FCV Total<br>FCV YoY Change<br>Assessed FCV<br>LPV Total | \$500                                 | \$500                        | \$500           | \$500      | \$500       |
|                                                          | 0%                                    | 0%                           | 0%              | 0%         | 0%          |
|                                                          | \$50                                  | \$50                         | \$50            | \$50       | \$50        |
|                                                          | \$500                                 | \$500                        | \$500           | \$500      | \$500       |
| State Aid                                                | \$0                                   | \$0                          | \$0             | \$0        | \$0         |
| Tax Amount                                               | \$0                                   | \$0                          | \$0             | \$0        | \$0         |