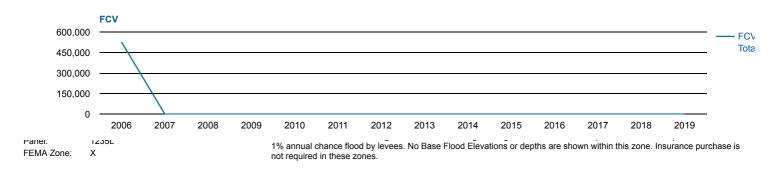

#### Tax Assessment History

| Full Cash Value (FCV)                                    | Limited Property Value based on Propo | sition 117 (2012) (LPV) Year | over Year (YoY) |            |             |
|----------------------------------------------------------|---------------------------------------|------------------------------|-----------------|------------|-------------|
|                                                          | 2015 Final                            | 2016 Final                   | 2017 Final      | 2018 Final | 2019 Prelim |
| FCV Improvement                                          | \$0                                   | \$0                          | \$0             | \$0        | \$0         |
| FCV Land                                                 | \$500                                 | \$500                        | \$500           | \$500      | \$500       |
| FCV Total<br>FCV YoY Change<br>Assessed FCV<br>LPV Total | \$500                                 | \$500                        | \$500           | \$500      | \$500       |
|                                                          | 0%                                    | 0%                           | 0%              | 0%         | 0%          |
|                                                          | \$50                                  | \$50                         | \$50            | \$50       | \$50        |
|                                                          | \$500                                 | \$500                        | \$500           | \$500      | \$500       |
| State Aid                                                | \$0                                   | \$0                          | \$0             | \$0        | \$0         |
| Tax Amount                                               | \$0                                   | \$0                          | \$0             | \$0        | \$0         |

 Map Number:
 04013C1235L

 Map Date:
 2013-10-16

 Panel:
 1235L

 FEMA Zone:
 X