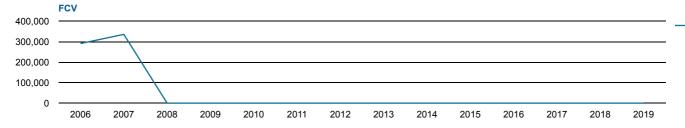

#### Tax Assessment History

| Full Cash Value (FCV)                                    | Limited Property Value based on Propo | sition 117 (2012) (LPV) Year | over Year (YoY) |            |             |
|----------------------------------------------------------|---------------------------------------|------------------------------|-----------------|------------|-------------|
|                                                          | 2015 Final                            | 2016 Final                   | 2017 Final      | 2018 Final | 2019 Prelim |
| FCV Improvement                                          | \$0                                   | \$0                          | \$0             | \$0        | \$0         |
| FCV Land                                                 | \$500                                 | \$500                        | \$500           | \$500      | \$500       |
| FCV Total<br>FCV YoY Change<br>Assessed FCV<br>LPV Total | \$500                                 | \$500                        | \$500           | \$500      | \$500       |
|                                                          | 0%                                    | 0%                           | 0%              | 0%         | 0%          |
|                                                          | \$50                                  | \$50                         | \$50            | \$50       | \$50        |
|                                                          | \$500                                 | \$500                        | \$500           | \$500      | \$500       |
| State Aid                                                | \$0                                   | \$0                          | \$0             | \$0        | \$0         |
| Tax Amount                                               | \$0                                   | \$0                          | \$0             | \$0        | \$0         |