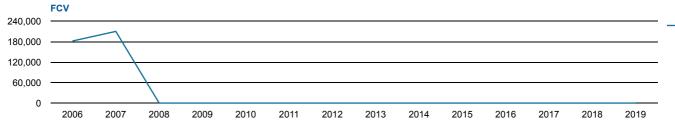

#### Tax Assessment History

| Full Cash Value (FCV)                                    | Limited Property Value based on Propo | sition 117 (2012) (LPV) Year | over Year (YoY) |            |             |
|----------------------------------------------------------|---------------------------------------|------------------------------|-----------------|------------|-------------|
|                                                          | 2015 Final                            | 2016 Final                   | 2017 Final      | 2018 Final | 2019 Prelim |
| FCV Improvement                                          | \$0                                   | \$0                          | \$0             | \$0        | \$0         |
| FCV Land                                                 | \$500                                 | \$500                        | \$500           | \$500      | \$500       |
| FCV Total<br>FCV YoY Change<br>Assessed FCV<br>LPV Total | \$500                                 | \$500                        | \$500           | \$500      | \$500       |
|                                                          | 0%                                    | 0%                           | 0%              | 0%         | 0%          |
|                                                          | \$50                                  | \$50                         | \$50            | \$50       | \$50        |
|                                                          | \$500                                 | \$500                        | \$500           | \$500      | \$500       |
| State Aid                                                | \$0                                   | \$0                          | \$0             | \$0        | \$0         |
| Tax Amount                                               | \$0                                   | \$0                          | \$0             | \$0        | \$0         |