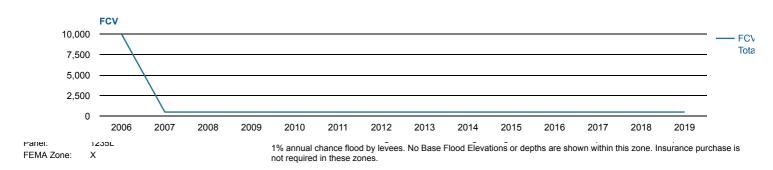

#### Tax Assessment History

| Full Cash Value (FCV)   | Limited Property Value based on Propo | sition 117 (2012) (LPV) Year | over Year (YoY) |            |             |
|-------------------------|---------------------------------------|------------------------------|-----------------|------------|-------------|
|                         | 2015 Final                            | 2016 Final                   | 2017 Final      | 2018 Final | 2019 Prelim |
| FCV Improvement         | \$0                                   | \$0                          | \$0             | \$0        | \$0         |
| FCV Land                | \$500                                 | \$500                        | \$500           | \$500      | \$500       |
| FCV Total               | \$500                                 | \$500                        | \$500           | \$500      | \$500       |
| FCV YoY Change          | 0%                                    | 0%                           | 0%              | 0%         | 0%          |
| Assessed FCV            | \$50                                  | \$50                         | \$50            | \$50       | \$50        |
| LPV Total               | \$500                                 | \$500                        | \$500           | \$500      | \$500       |
| State Aid<br>Tax Amount | \$0                                   | \$0                          | \$0             | \$0        | \$0         |
| rax Amount              | \$6                                   | \$6                          | \$6             | \$6        | \$0         |

 Map Number:
 04013C1235L

 Map Date:
 2013-10-16

 Panel:
 1235L

 FEMA Zone:
 X