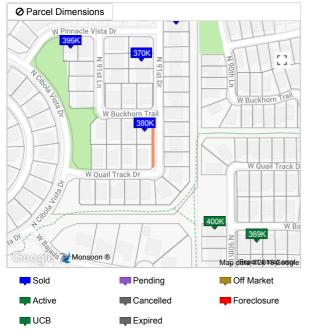

## ♣ Subdivision - CIBOLA VISTA PARCEL 3

| Subdivision Details           | Stories            | Average House   |
|-------------------------------|--------------------|-----------------|
| Improved Lots: 79             | Single Story: 50   | Sqft: 3,019     |
| Year Built Range: 2007 - 2012 | Multiple Story: 29 | Lot Sqft: 9,916 |
| With Pool: 32 (41%)           |                    | Fixtures: 11    |