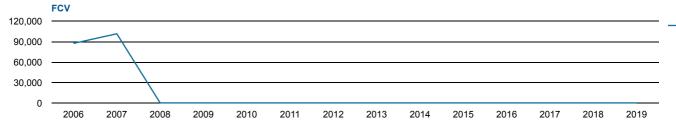

#### Tax Assessment History

| Full Cash Value (FCV)                                                               | Limited Property Value based on Propo | osition 117 (2012) (LPV) Year | over Year (YoY) |            |             |
|-------------------------------------------------------------------------------------|---------------------------------------|-------------------------------|-----------------|------------|-------------|
|                                                                                     | 2015 Final                            | 2016 Final                    | 2017 Final      | 2018 Final | 2019 Prelim |
| FCV Improvement                                                                     | \$0                                   | \$0                           | \$0             | \$0        | \$0         |
| FCV Land                                                                            | \$500                                 | \$500                         | \$500           | \$500      | \$500       |
| FCV Total<br>FCV YoY Change<br>Assessed FCV<br>LPV Total<br>State Aid<br>Tax Amount | \$500                                 | \$500                         | \$500           | \$500      | \$500       |
|                                                                                     | 0%                                    | 0%                            | 0%              | 0%         | 0%          |
|                                                                                     | \$50                                  | \$50                          | \$50            | \$50       | \$50        |
|                                                                                     | \$500                                 | \$500                         | \$500           | \$500      | \$500       |
|                                                                                     | \$0                                   | \$0                           | \$0             | \$0        | \$0         |
|                                                                                     | \$0                                   | \$0                           | \$0             | \$0        | \$0         |