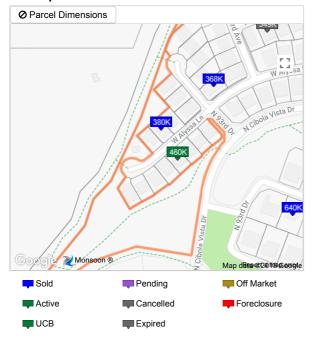

## ♣ Subdivision - CIBOLA VISTA PARCEL 3

| Subdivision Details           | Stories            | Average House   |
|-------------------------------|--------------------|-----------------|
| Improved Lots: 79             | Single Story: 50   | Sqft: 3,019     |
| Year Built Range: 2007 - 2012 | Multiple Story: 29 | Lot Sqft: 9,916 |
| With Pool: 32 (41%)           |                    | Fixtures: 11    |