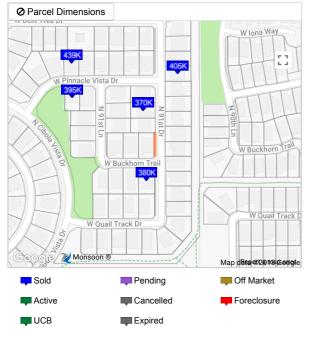

## Maricopa Assessor Parcel # 201-40-320

| Property Informatio    | n                                                                      | Area Information   |                                    |  |  |
|------------------------|------------------------------------------------------------------------|--------------------|------------------------------------|--|--|
| Property Owner         | CIBOLA VISTA<br>COMMUNITY<br>ASSOCIATION                               | Subdivision        | CIBOLA VISTA PARCEL 3              |  |  |
|                        |                                                                        | Section/Town/Range | 33/5N/1E                           |  |  |
| Property Address       | , AZ<br>Maricopa County                                                |                    |                                    |  |  |
|                        |                                                                        | Census Tract       | 611100                             |  |  |
| Tax Mailing<br>Address | Cibola Vista Community<br>Association<br>1600 W Broadway Rd Ste<br>200 | Census Block       | 1012                               |  |  |
|                        | Tempe, AZ 85282-1136                                                   | Latitude           | 33.7295767008927                   |  |  |
| Property Type          | (0261) RESID PUD COMM<br>OPEN SPACE, QUALIF<br>STATUTORY VAL           | Longitude          | -112.262145197474                  |  |  |
|                        |                                                                        | Tax Area           | 971239                             |  |  |
| Legal Class            | (04-08) RESID COMM<br>AREAS VALUED<br>PURSUANT TO ARS 42-              | Tax Municipality   | Peoria                             |  |  |
|                        | 13363                                                                  | School Districts   | Deer Valley Unified<br>District#97 |  |  |
| Lot/Block/Tract        | -/-/F                                                                  |                    |                                    |  |  |
| MCR Number             | 075349                                                                 |                    |                                    |  |  |

Legal Description (Abbrev)

TRACT F CIBOLA VISTA PARCEL 3 MCR 075349