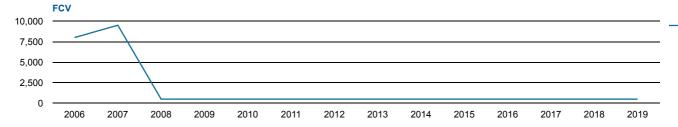

#### Tax Assessment History

| Full Cash Value (FCV)                                    | Limited Property Value based on Propo | sition 117 (2012) (LPV) Year | over Year (YoY) |            |             |
|----------------------------------------------------------|---------------------------------------|------------------------------|-----------------|------------|-------------|
|                                                          | 2015 Final                            | 2016 Final                   | 2017 Final      | 2018 Final | 2019 Prelim |
| FCV Improvement                                          | \$0                                   | \$0                          | \$0             | \$0        | \$0         |
| FCV Land                                                 | \$500                                 | \$500                        | \$500           | \$500      | \$500       |
| FCV Total<br>FCV YoY Change<br>Assessed FCV<br>LPV Total | \$500                                 | \$500                        | \$500           | \$500      | \$500       |
|                                                          | 0%                                    | 0%                           | 0%              | 0%         | 0%          |
|                                                          | \$50                                  | \$50                         | \$50            | \$50       | \$50        |
|                                                          | \$500                                 | \$500                        | \$500           | \$500      | \$500       |
| State Aid                                                | \$0                                   | \$0                          | \$0             | \$0        | \$0         |
| Tax Amount                                               | \$0                                   | \$0                          | \$0             | \$0        | \$0         |