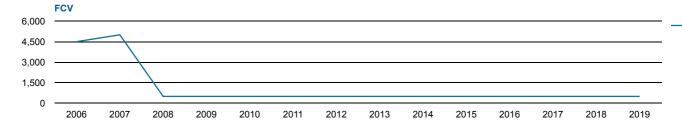

#### Tax Assessment History

| Full Cash Value (FCV)                                                               | Limited Property Value based on Propo | osition 117 (2012) (LPV) Year | over Year (YoY) |            |             |
|-------------------------------------------------------------------------------------|---------------------------------------|-------------------------------|-----------------|------------|-------------|
|                                                                                     | 2015 Final                            | 2016 Final                    | 2017 Final      | 2018 Final | 2019 Prelim |
| FCV Improvement                                                                     | \$0                                   | \$0                           | \$0             | \$0        | \$0         |
| FCV Land                                                                            | \$500                                 | \$500                         | \$500           | \$500      | \$500       |
| FCV Total<br>FCV YoY Change<br>Assessed FCV<br>LPV Total<br>State Aid<br>Tax Amount | \$500                                 | \$500                         | \$500           | \$500      | \$500       |
|                                                                                     | 0%                                    | 0%                            | 0%              | 0%         | 0%          |
|                                                                                     | \$50                                  | \$50                          | \$50            | \$50       | \$50        |
|                                                                                     | \$500                                 | \$500                         | \$500           | \$500      | \$500       |
|                                                                                     | \$0                                   | \$0                           | \$0             | \$0        | \$0         |
|                                                                                     | \$0                                   | \$0                           | \$0             | \$0        | \$0         |