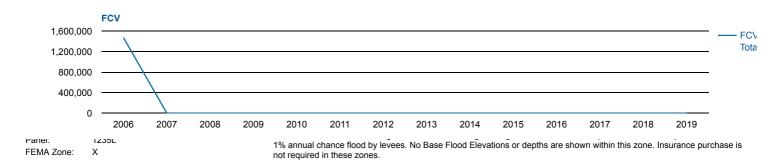

#### Tax Assessment History

| Full Cash Value (FCV)   | Limited Property Value based on Propo | sition 117 (2012) (LPV) Year | over Year (YoY) |            |             |
|-------------------------|---------------------------------------|------------------------------|-----------------|------------|-------------|
|                         | 2015 Final                            | 2016 Final                   | 2017 Final      | 2018 Final | 2019 Prelim |
| FCV Improvement         | \$0                                   | \$0                          | \$0             | \$0        | \$0         |
| FCV Land                | \$500                                 | \$500                        | \$500           | \$500      | \$500       |
| FCV Total               | \$500                                 | \$500                        | \$500           | \$500      | \$500       |
| FCV YoY Change          | 0%                                    | 0%                           | 0%              | 0%         | 0%          |
| Assessed FCV            | \$50                                  | \$50                         | \$50            | \$50       | \$50        |
| LPV Total               | \$500                                 | \$500                        | \$500           | \$500      | \$500       |
| State Aid<br>Tax Amount | \$0                                   | \$0                          | \$0             | \$0        | \$0         |
| rax Amount              | \$6                                   | \$6                          | \$6             | \$6        | \$0         |

 Map Number:
 04013C1235L

 Map Date:
 2013-10-16

 Panel:
 1235L

 FEMA Zone:
 X