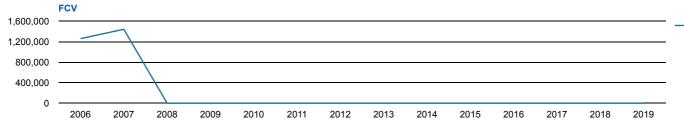

#### Tax Assessment History

| Full Cash Value (FCV)   | Limited Property Value based on Propo | sition 117 (2012) (LPV) Year | over Year (YoY) |            |             |
|-------------------------|---------------------------------------|------------------------------|-----------------|------------|-------------|
|                         | 2015 Final                            | 2016 Final                   | 2017 Final      | 2018 Final | 2019 Prelim |
| FCV Improvement         | \$0                                   | \$0                          | \$0             | \$0        | \$0         |
| FCV Land                | \$500                                 | \$500                        | \$500           | \$500      | \$500       |
| FCV Total               | \$500                                 | \$500                        | \$500           | \$500      | \$500       |
| FCV YoY Change          | 0%                                    | 0%                           | 0%              | 0%         | 0%          |
| Assessed FCV            | \$50                                  | \$50                         | \$50            | \$50       | \$50        |
| LPV Total               | \$500                                 | \$500                        | \$500           | \$500      | \$500       |
| State Aid<br>Tax Amount | \$0                                   | \$0                          | \$0             | \$0        | \$0         |
| rax Amount              | \$6                                   | \$6                          | \$6             | \$6        | \$0         |