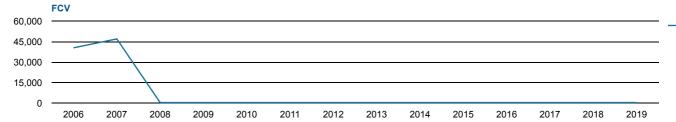

#### Tax Assessment History

| Full Cash Value (FCV)                                    | Limited Property Value based on Propo | sition 117 (2012) (LPV) Year | over Year (YoY) |            |             |
|----------------------------------------------------------|---------------------------------------|------------------------------|-----------------|------------|-------------|
|                                                          | 2015 Final                            | 2016 Final                   | 2017 Final      | 2018 Final | 2019 Prelim |
| FCV Improvement                                          | \$0                                   | \$0                          | \$0             | \$0        | \$0         |
| FCV Land                                                 | \$500                                 | \$500                        | \$500           | \$500      | \$500       |
| FCV Total<br>FCV YoY Change<br>Assessed FCV<br>LPV Total | \$500                                 | \$500                        | \$500           | \$500      | \$500       |
|                                                          | 0%                                    | 0%                           | 0%              | 0%         | 0%          |
|                                                          | \$50                                  | \$50                         | \$50            | \$50       | \$50        |
|                                                          | \$500                                 | \$500                        | \$500           | \$500      | \$500       |
| State Aid                                                | \$0                                   | \$0                          | \$0             | \$0        | \$0         |
| Tax Amount                                               | \$0                                   | \$0                          | \$0             | \$0        | \$0         |