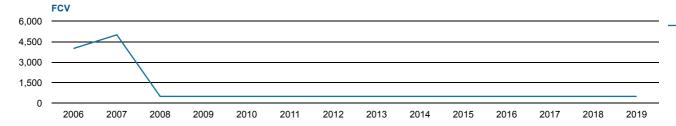

#### Tax Assessment History

| Full Cash Value (FCV)                                    | Limited Property Value based on Propo | sition 117 (2012) (LPV) Year | over Year (YoY) |            |             |
|----------------------------------------------------------|---------------------------------------|------------------------------|-----------------|------------|-------------|
|                                                          | 2015 Final                            | 2016 Final                   | 2017 Final      | 2018 Final | 2019 Prelim |
| FCV Improvement                                          | \$0                                   | \$0                          | \$0             | \$0        | \$0         |
| FCV Land                                                 | \$500                                 | \$500                        | \$500           | \$500      | \$500       |
| FCV Total<br>FCV YoY Change<br>Assessed FCV<br>LPV Total | \$500                                 | \$500                        | \$500           | \$500      | \$500       |
|                                                          | 0%                                    | 0%                           | 0%              | 0%         | 0%          |
|                                                          | \$50                                  | \$50                         | \$50            | \$50       | \$50        |
|                                                          | \$500                                 | \$500                        | \$500           | \$500      | \$500       |
| State Aid                                                | \$0                                   | \$0                          | \$0             | \$0        | \$0         |
| Tax Amount                                               | \$0                                   | \$0                          | \$0             | \$0        | \$0         |