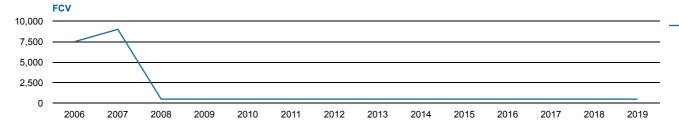

#### Tax Assessment History

| Full Cash Value (FCV)                                    | Limited Property Value based on Propo | sition 117 (2012) (LPV) Year | over Year (YoY) |            |             |
|----------------------------------------------------------|---------------------------------------|------------------------------|-----------------|------------|-------------|
|                                                          | 2015 Final                            | 2016 Final                   | 2017 Final      | 2018 Final | 2019 Prelim |
| FCV Improvement                                          | \$0                                   | \$0                          | \$0             | \$0        | \$0         |
| FCV Land                                                 | \$500                                 | \$500                        | \$500           | \$500      | \$500       |
| FCV Total<br>FCV YoY Change<br>Assessed FCV<br>LPV Total | \$500                                 | \$500                        | \$500           | \$500      | \$500       |
|                                                          | 0%                                    | 0%                           | 0%              | 0%         | 0%          |
|                                                          | \$50                                  | \$50                         | \$50            | \$50       | \$50        |
|                                                          | \$500                                 | \$500                        | \$500           | \$500      | \$500       |
| State Aid                                                | \$0                                   | \$0                          | \$0             | \$0        | \$0         |
| Tax Amount                                               | \$0                                   | \$0                          | \$0             | \$0        | \$0         |