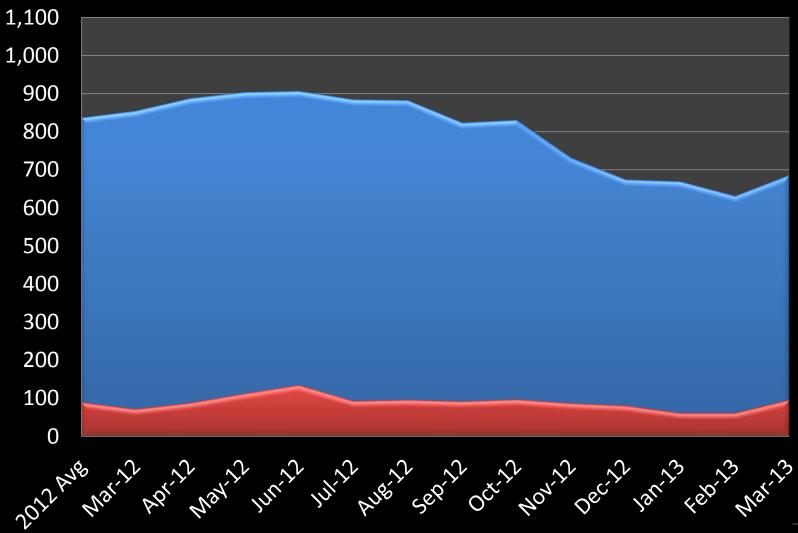

### Median Price Sold

**→**Hudson

- ---River Falls
- → New Richmond/ Star Prairie → Hammond/Roberts
- → Baldwin/Woodville
- Somerset

-ST. CROIX COUNTY

# St. Croix County

### Hudson