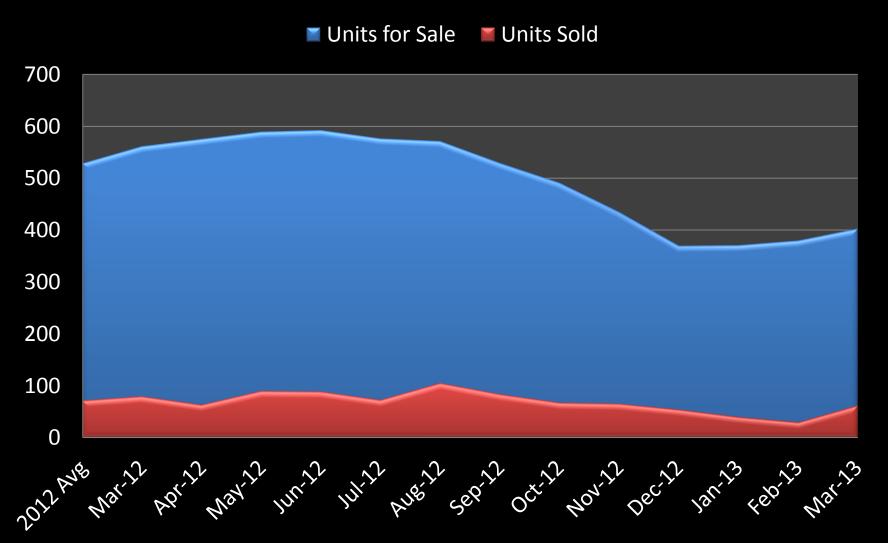

Somerset

-ST. CROIX COUNTY



# St. Croix County





### Hudson





### Hudson





### **New Richmond/ Star Prairie**





### New Richmond & Star Prairie





### **Hammond & Roberts**





### Hammond & Roberts





### **Baldwin & Woodville**





### Baldwin & Woodville



### **Somerset**





### Somerset





### **Pierce County**





# Pierce County





### **River Falls**





### River Falls





### **Prescott**





### **Prescott**





### **Ellsworth**







### Ellsworth





### **Polk County**





# **Polk County**





### **Washington County**





# Washington County





### **Ramsey County**





# Ramsey County





### **Woodbury School District #833**

(South Washington County)





# Woodbury School District #833





### Stillwater School District #834





### Stillwater School District #834





### Oakdale/Maplewood School District #622





# Oakdale/Maplewood School District #622 Median Price Sold