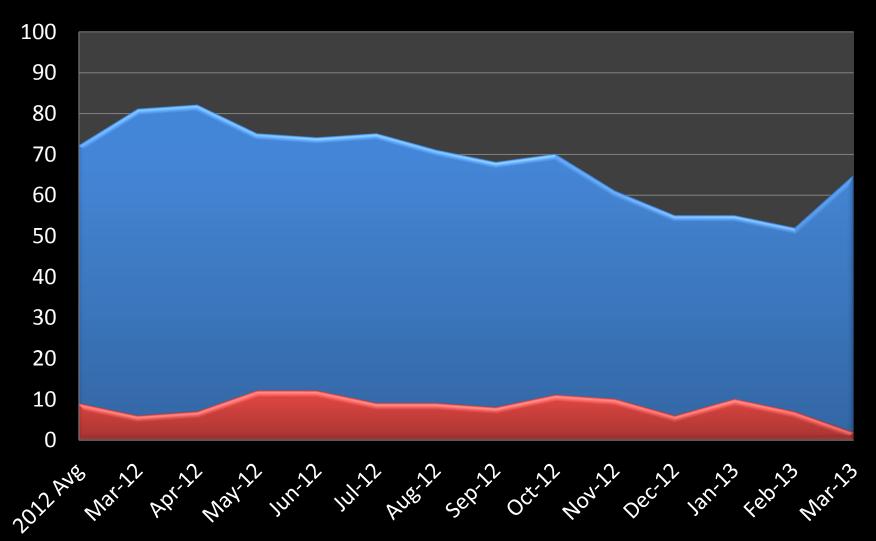

#### **St. Croix County**



## St. Croix County

### Median Price Sold



**→**Hudson

- ---River Falls
- → New Richmond/ Star Prairie → Hammond/Roberts
- → Baldwin/Woodville
- Somerset

-ST. CROIX COUNTY



# St. Croix County





### Hudson





### Hudson





### **New Richmond/ Star Prairie**





### New Richmond & Star Prairie





### **Hammond & Roberts**





### Hammond & Roberts





### **Baldwin & Woodville**





### Baldwin & Woodville



### **Somerset**





### Somerset





### **Pierce County**





# Pierce County





### **River Falls**





### River Falls





### **Prescott**





### **Prescott**





### **Ellsworth**







### Ellsworth





### **Polk County**





# **Polk County**





### **Washington County**





# Washington County





### **Ramsey County**





# Ramsey County





### **Woodbury School District #833**

(South Washington County)





# Woodbury School District #833





### Stillwater School District #834





### Stillwater School District #834





### Oakdale/Maplewood School District #622





# Oakdale/Maplewood School District #622 Median Price Sold