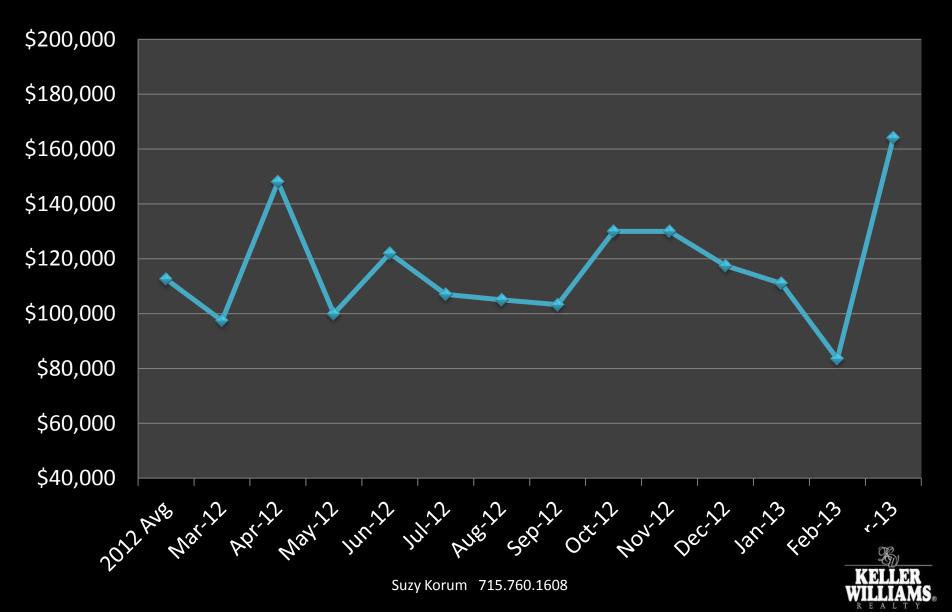

#### **St. Croix County**



## St. Croix County

### Median Price Sold



**→**Hudson

- ---River Falls
- → New Richmond/ Star Prairie → Hammond/Roberts
- → Baldwin/Woodville
- Somerset

-ST. CROIX COUNTY



# St. Croix County





### Hudson





### Hudson





### **New Richmond/ Star Prairie**





### New Richmond & Star Prairie





### **Hammond & Roberts**





### Hammond & Roberts





### **Baldwin & Woodville**





### Baldwin & Woodville



### **Somerset**





### Somerset





### **Pierce County**





# Pierce County





### **River Falls**





### River Falls





### **Prescott**





### **Prescott**





### **Ellsworth**







### Ellsworth





### **Polk County**





# **Polk County**





### **Washington County**





# Washington County





### **Ramsey County**





# Ramsey County





### **Woodbury School District #833**

(South Washington County)





# Woodbury School District #833





### Stillwater School District #834





### Stillwater School District #834





### Oakdale/Maplewood School District #622





# Oakdale/Maplewood School District #622 Median Price Sold