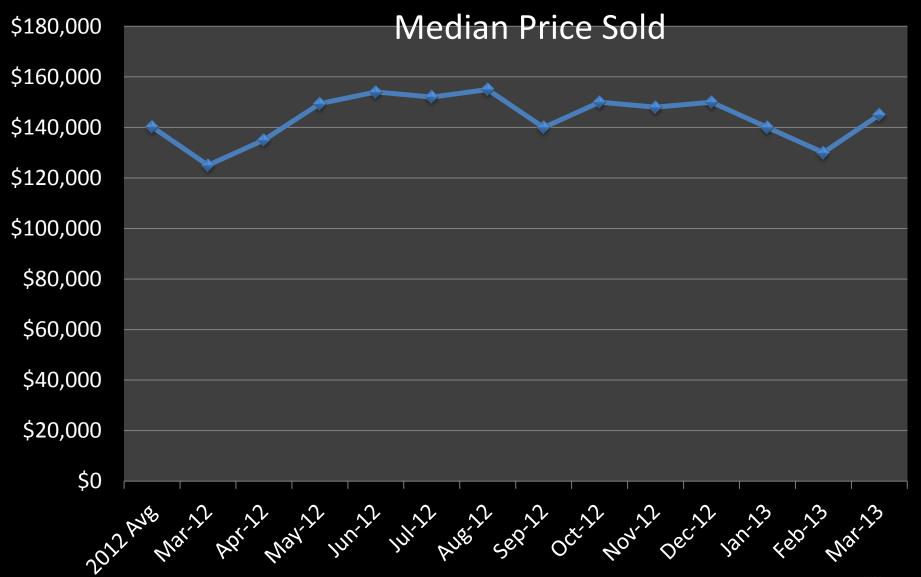

# St. Croix County

### Median Price Sold



**→**Hudson

- ---River Falls
- → New Richmond/ Star Prairie → Hammond/Roberts
- → Baldwin/Woodville
- Somerset

-ST. CROIX COUNTY



# St. Croix County





### Hudson





### Hudson





### **New Richmond/ Star Prairie**





### New Richmond & Star Prairie





### **Hammond & Roberts**





### Hammond & Roberts





### **Baldwin & Woodville**





### Baldwin & Woodville



### **Somerset**





### Somerset





### **Pierce County**





# Pierce County





### **River Falls**





### River Falls





### **Prescott**





### **Prescott**





### **Ellsworth**







### Ellsworth





### **Polk County**





# **Polk County**





### **Washington County**





# Washington County





### **Ramsey County**





# Ramsey County





### **Woodbury School District #833**

(South Washington County)





# Woodbury School District #833





### Stillwater School District #834





### Stillwater School District #834





### Oakdale/Maplewood School District #622





# Oakdale/Maplewood School District #622 Median Price Sold