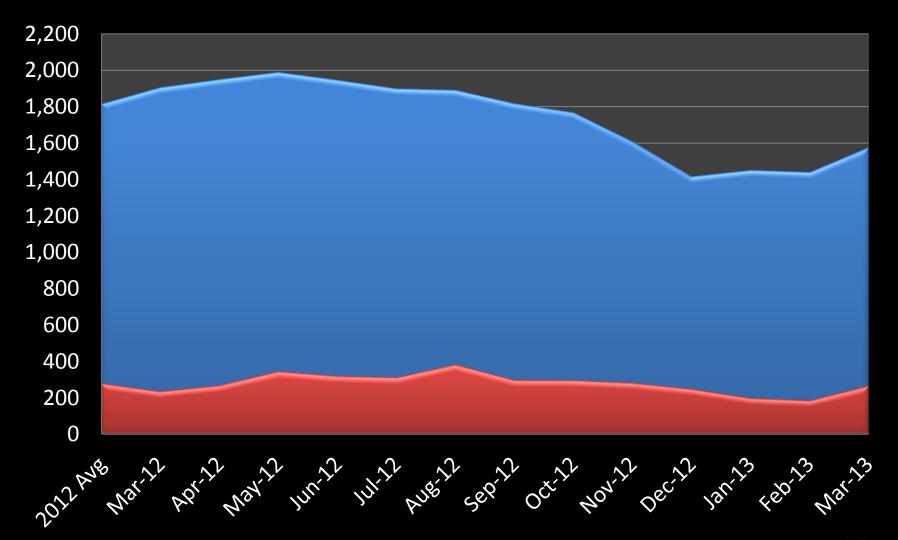

#### **St. Croix County**



## St. Croix County

### Median Price Sold



**→**Hudson

- ---River Falls
- → New Richmond/ Star Prairie → Hammond/Roberts
- → Baldwin/Woodville
- Somerset

-ST. CROIX COUNTY



# St. Croix County





### Hudson





### Hudson





### **New Richmond/ Star Prairie**





### New Richmond & Star Prairie





### **Hammond & Roberts**





### Hammond & Roberts





### **Baldwin & Woodville**





### Baldwin & Woodville



### **Somerset**





### Somerset





### **Pierce County**





# Pierce County





### **River Falls**





### River Falls





### **Prescott**





### **Prescott**





### **Ellsworth**







### Ellsworth





### **Polk County**





# **Polk County**





### **Washington County**





# Washington County





### **Ramsey County**





# Ramsey County





### **Woodbury School District #833**

(South Washington County)





# Woodbury School District #833





### Stillwater School District #834





### Stillwater School District #834





### Oakdale/Maplewood School District #622





# Oakdale/Maplewood School District #622 Median Price Sold