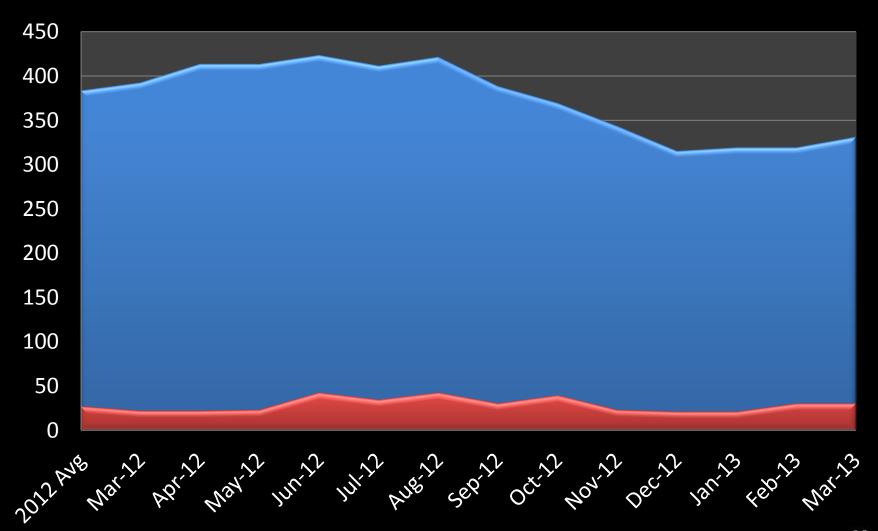

### Median Price Sold

**→**Hudson

- ---River Falls
- → New Richmond/ Star Prairie → Hammond/Roberts
- → Baldwin/Woodville
- Somerset

-ST. CROIX COUNTY