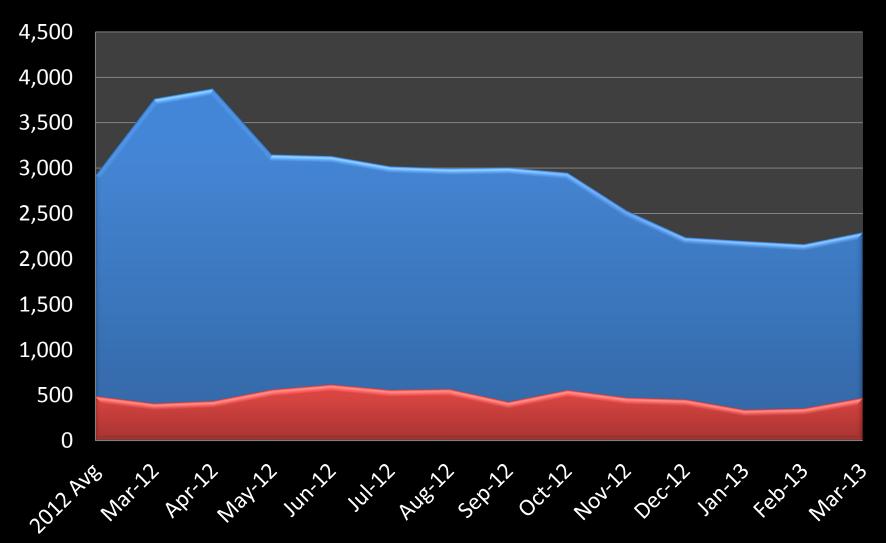

. Croix County**



## St. Croix County

### Median Price Sold



**→**Hudson

- ---River Falls
- → New Richmond/ Star Prairie → Hammond/Roberts
- → Baldwin/Woodville
- Somerset

-ST. CROIX COUNTY



# St. Croix County





### Hudson





### Hudson





### **New Richmond/ Star Prairie**





### New Richmond & Star Prairie





### **Hammond & Roberts**





### Hammond & Roberts





### **Baldwin & Woodville**





### Baldwin & Woodville



### **Somerset**





### Somerset





### **Pierce County**





# Pierce County





### **River Falls**





### River Falls





### **Prescott**





### **Prescott**





### **Ellsworth**







### Ellsworth





### **Polk County**





# **Polk County**





### **Washington County**





# Washington County





### **Ramsey County**





# Ramsey County





### **Woodbury School District #833**

(South Washington County)





# Woodbury School District #833





### Stillwater School District #834





### Stillwater School District #834





### Oakdale/Maplewood School District #622





# Oakdale/Maplewood School District #622 Median Price Sold