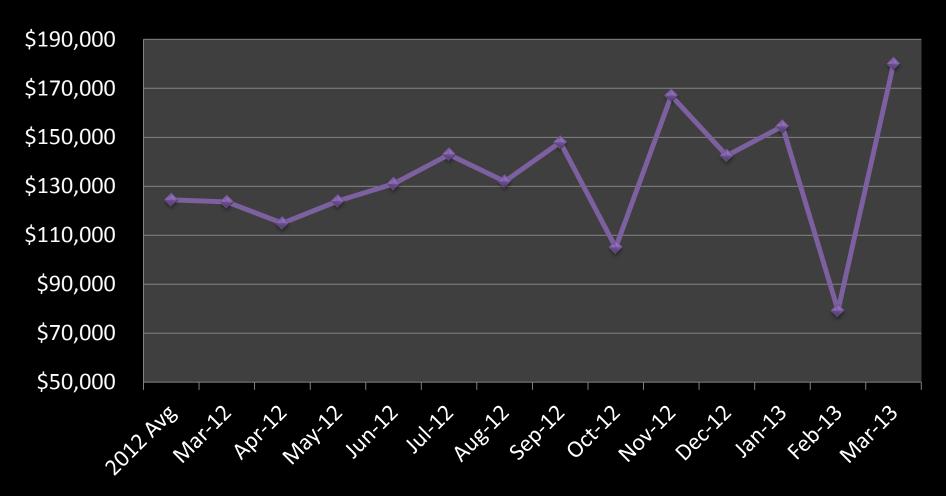

#### **St. Croix County**



## St. Croix County

### Median Price Sold



**→**Hudson

- ---River Falls
- → New Richmond/ Star Prairie → Hammond/Roberts
- → Baldwin/Woodville
- Somerset

-ST. CROIX COUNTY



# St. Croix County





### Hudson





### Hudson





### **New Richmond/ Star Prairie**





### New Richmond & Star Prairie





### **Hammond & Roberts**





### Hammond & Roberts





### **Baldwin & Woodville**





### Baldwin & Woodville



### **Somerset**





### Somerset





### **Pierce County**





# Pierce County





### **River Falls**





### River Falls





### **Prescott**





### **Prescott**





### **Ellsworth**







### Ellsworth





### **Polk County**





# **Polk County**





### **Washington County**





# Washington County





### **Ramsey County**





# Ramsey County





### **Woodbury School District #833**

(South Washington County)





# Woodbury School District #833





### Stillwater School District #834





### Stillwater School District #834





### Oakdale/Maplewood School District #622





# Oakdale/Maplewood School District #622 Median Price Sold