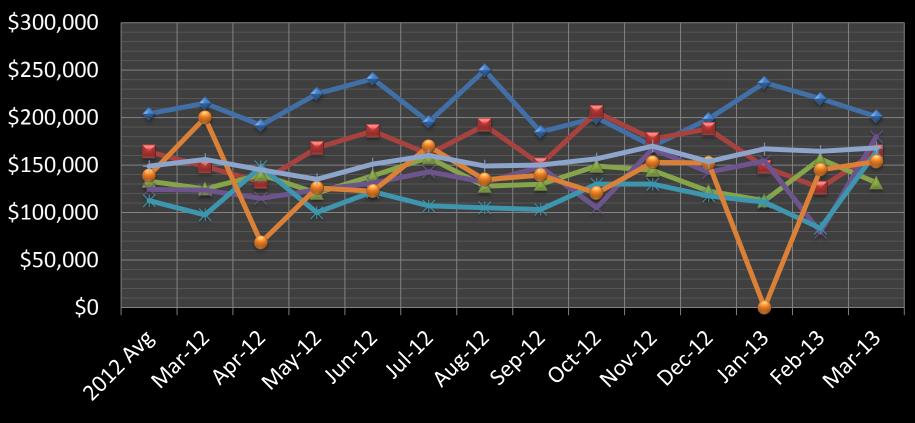

#### **St. Croix County**



## St. Croix County

### Median Price Sold



**→**Hudson

- ---River Falls
- → New Richmond/ Star Prairie → Hammond/Roberts
- → Baldwin/Woodville
- Somerset

-ST. CROIX COUNTY



# St. Croix County





### Hudson





### Hudson





### **New Richmond/ Star Prairie**





### New Richmond & Star Prairie





### **Hammond & Roberts**





### Hammond & Roberts





### **Baldwin & Woodville**





### Baldwin & Woodville



### **Somerset**





### Somerset





### **Pierce County**





# Pierce County





### **River Falls**





### River Falls





### **Prescott**





### **Prescott**





### **Ellsworth**







### Ellsworth





### **Polk County**





# **Polk County**





### **Washington County**





# Washington County





### **Ramsey County**





# Ramsey County





### **Woodbury School District #833**