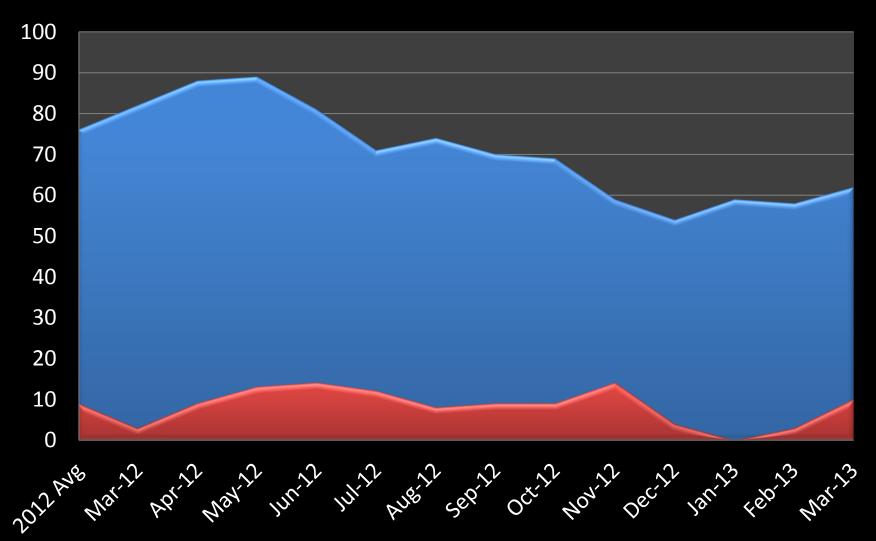

#### **St. Croix County**



## St. Croix County

### Median Price Sold



**→**Hudson

- ---River Falls
- → New Richmond/ Star Prairie → Hammond/Roberts
- → Baldwin/Woodville
- Somerset

-ST. CROIX COUNTY



# St. Croix County





### Hudson





### Hudson





### **New Richmond/ Star Prairie**





### New Richmond & Star Prairie





### **Hammond & Roberts**





### Hammond & Roberts





### **Baldwin & Woodville**





### Baldwin & Woodville



### **Somerset**





### Somerset





### **Pierce County**





# Pierce County





### **River Falls**





### River Falls





### **Prescott**





### **Prescott**





### **Ellsworth**







### Ellsworth





### **Polk County**





# **Polk County**





### **Washington County**





# Washington County





### **Ramsey County**





# Ramsey County





### **Woodbury School District #833**

(South Washington County)





# Woodbury School District #833





### Stillwater School District #834





### Stillwater School District #834





### Oakdale/Maplewood School District #622





# Oakdale/Maplewood School District #622 Median Price Sold