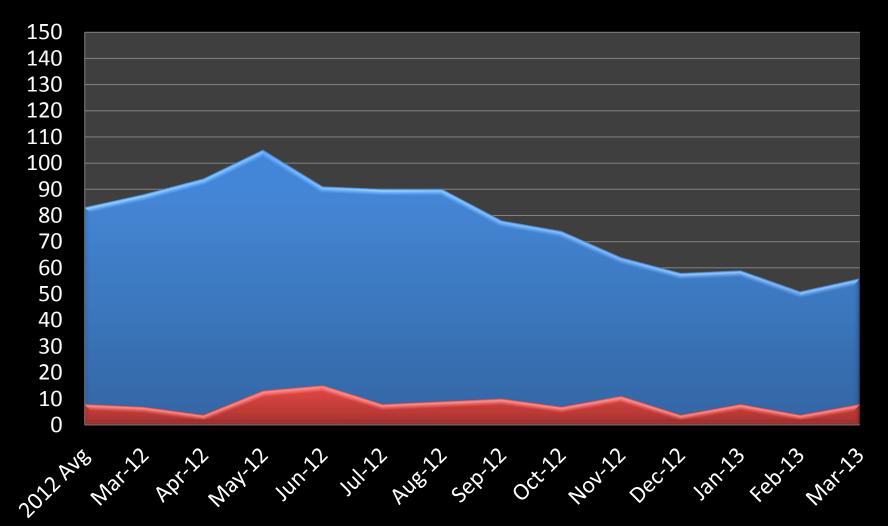

#### **St. Croix County**



## St. Croix County

### Median Price Sold



**→**Hudson

- ---River Falls
- → New Richmond/ Star Prairie → Hammond/Roberts
- → Baldwin/Woodville
- Somerset

-ST. CROIX COUNTY



# St. Croix County





### Hudson





### Hudson





### **New Richmond/ Star Prairie**





### New Richmond & Star Prairie





### **Hammond & Roberts**





### Hammond & Roberts





### **Baldwin & Woodville**





### Baldwin & Woodville



### **Somerset**





### Somerset





### **Pierce County**





# Pierce County





### **River Falls**





### River Falls





### **Prescott**





### **Prescott**





### **Ellsworth**







### Ellsworth





### **Polk County**





# **Polk County**





### **Washington County**





# Washington County





### **Ramsey County**





# Ramsey County





### **Woodbury School District #833**

(South Washington County)





# Woodbury School District #833





### Stillwater School District #834





### Stillwater School District #834





### Oakdale/Maplewood School District #622





# Oakdale/Maplewood School District #622 Median Price Sold