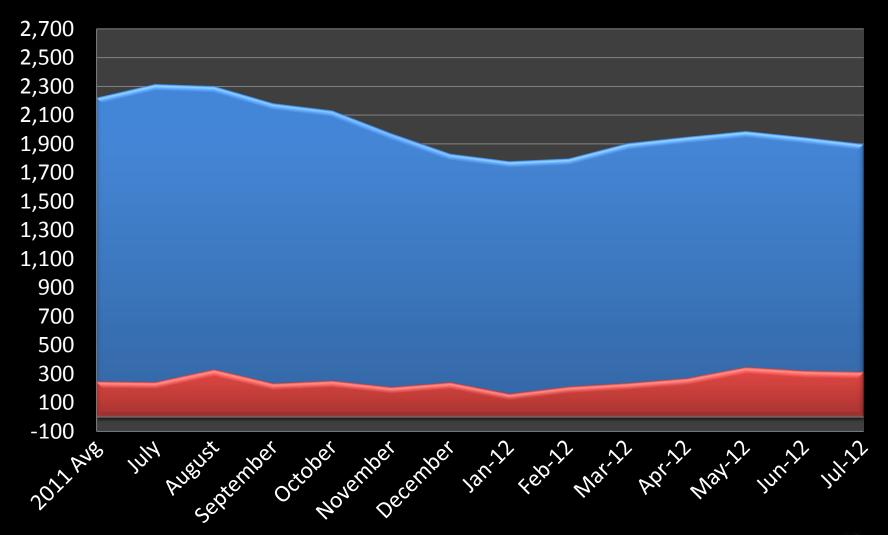

on

- -X-River Falls
- → New Richmond/ Star Prairie → Hammond/Roberts
- → Baldwin/Woodville
- Somerset

-ST. CROIX COUNTY



# St. Croix County

**Median Price Sold** 



→ST. CROIX COUNTY



### Hudson





# Hudson







## **New Richmond/ Star Prairie**





## New Richmond & Star Prairie

Median Price Sold



→ New Richmond/ Star Prairie



### **Hammond & Roberts**





# Hammond & Roberts

#### Median Price Sold



→ Hammond/Roberts



### **Baldwin & Woodville**





# Baldwin & Woodville







### **Somerset**





# Somerset







## **Pierce County**





# Pierce County

#### **Median Price**





## **River Falls**





# River Falls







### **Prescott**





# Prescott







## **Polk County**





# **Polk County**

#### **Median Price**





## **Washington County**





# Washington County

#### **Median Price**





## **Ramsey County**





# Ramsey County



Ramsey County