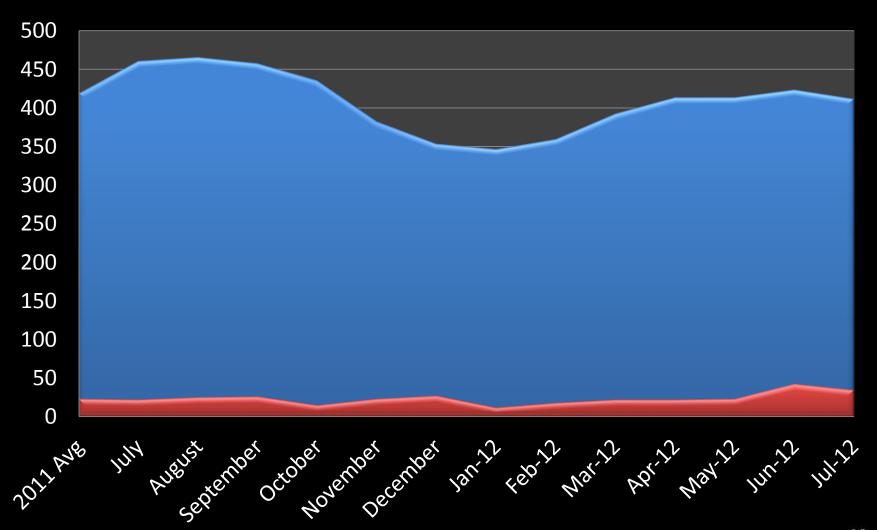

#### **St. Croix County**



# St. Croix County

### Median Price Sold



**→**Hudson

- -X-River Falls
- → New Richmond/ Star Prairie → Hammond/Roberts
- → Baldwin/Woodville
- Somerset

-ST. CROIX COUNTY



# St. Croix County

**Median Price Sold** 



→ST. CROIX COUNTY



### Hudson





# Hudson







## **New Richmond/ Star Prairie**





## New Richmond & Star Prairie

Median Price Sold



→ New Richmond/ Star Prairie



### **Hammond & Roberts**





# Hammond & Roberts

#### Median Price Sold



→ Hammond/Roberts



### **Baldwin & Woodville**





# Baldwin & Woodville







### **Somerset**





# Somerset







## **Pierce County**





# Pierce County

#### **Median Price**





## **River Falls**





# River Falls







### **Prescott**





# Prescott







## **Polk County**





# **Polk County**

#### **Median Price**





## **Washington County**





# Washington County

#### **Median Price**





## **Ramsey County**





# Ramsey County



Ramsey County