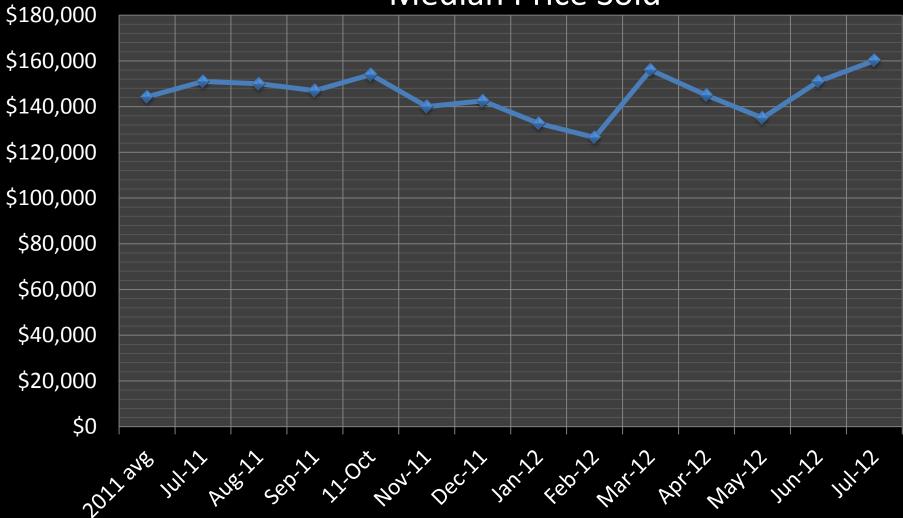

### Median Price Sold

**→**Hudson

- -X-River Falls
- → New Richmond/ Star Prairie → Hammond/Roberts
- → Baldwin/Woodville
- Somerset

-ST. CROIX COUNTY

# St. Croix County

**Median Price Sold** 

→ST. CROIX COUNTY