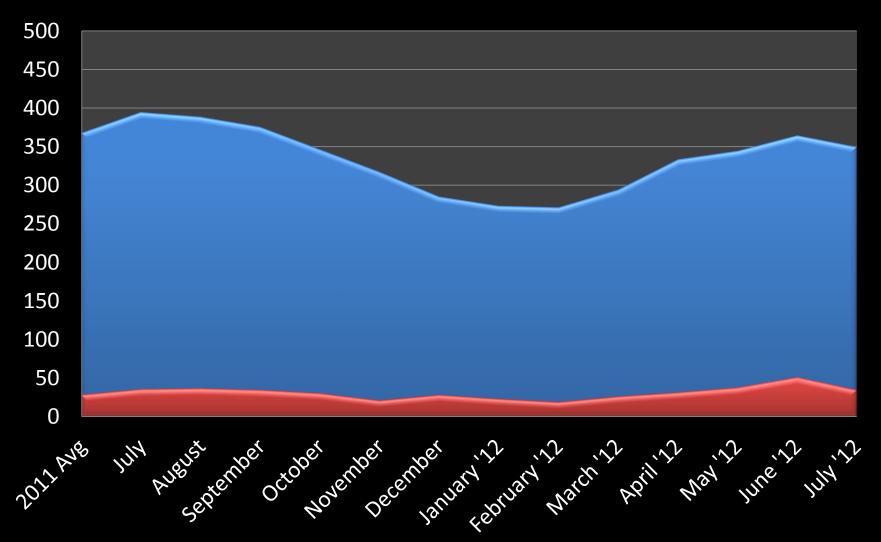

#### **St. Croix County**



# St. Croix County

### Median Price Sold



**→**Hudson

- -X-River Falls
- → New Richmond/ Star Prairie → Hammond/Roberts
- → Baldwin/Woodville
- Somerset

-ST. CROIX COUNTY



# St. Croix County

**Median Price Sold** 



→ST. CROIX COUNTY



### Hudson





# Hudson







## **New Richmond/ Star Prairie**





## New Richmond & Star Prairie

Median Price Sold



→ New Richmond/ Star Prairie



### **Hammond & Roberts**





# Hammond & Roberts

#### Median Price Sold



→ Hammond/Roberts



### **Baldwin & Woodville**





# Baldwin & Woodville







### **Somerset**





# Somerset







## **Pierce County**





# Pierce County

#### **Median Price**





## **River Falls**





# River Falls







### **Prescott**





# Prescott







## **Polk County**





# **Polk County**

#### **Median Price**





## **Washington County**





# Washington County

#### **Median Price**





## **Ramsey County**





# Ramsey County



Ramsey County