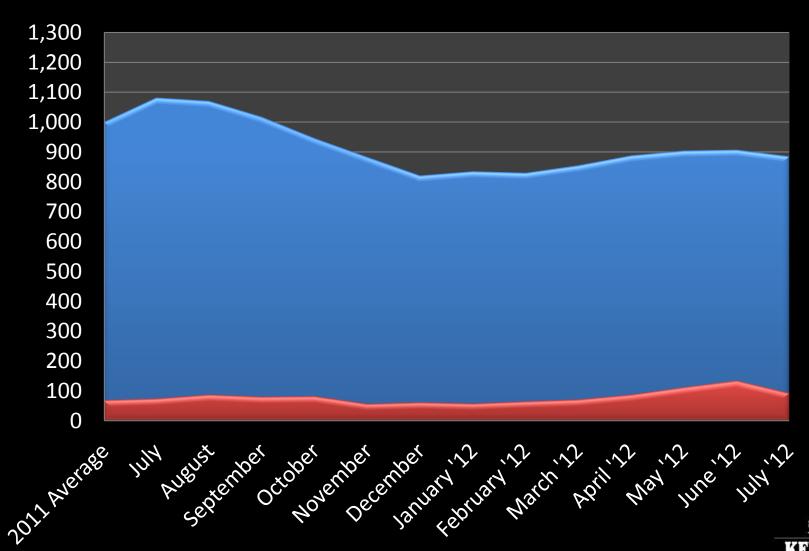

#### **St. Croix County**



# St. Croix County

### Median Price Sold



**→**Hudson

- -X-River Falls
- → New Richmond/ Star Prairie → Hammond/Roberts
- → Baldwin/Woodville
- Somerset

-ST. CROIX COUNTY



# St. Croix County

**Median Price Sold** 



→ST. CROIX COUNTY



### Hudson





# Hudson







## **New Richmond/ Star Prairie**





## New Richmond & Star Prairie

Median Price Sold



→ New Richmond/ Star Prairie



### **Hammond & Roberts**





# Hammond & Roberts

#### Median Price Sold



→ Hammond/Roberts



### **Baldwin & Woodville**





# Baldwin & Woodville







### **Somerset**





# Somerset







## **Pierce County**





# Pierce County

#### **Median Price**





## **River Falls**





# River Falls







### **Prescott**





# Prescott







## **Polk County**





# **Polk County*