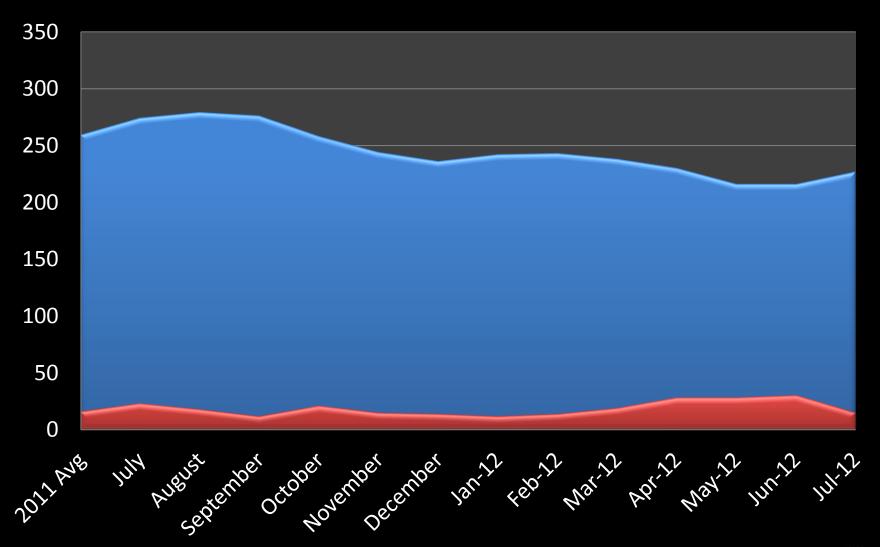

#### **St. Croix County**



# St. Croix County

### Median Price Sold



**→**Hudson

- -X-River Falls
- → New Richmond/ Star Prairie → Hammond/Roberts
- → Baldwin/Woodville
- Somerset

-ST. CROIX COUNTY



# St. Croix County

**Median Price Sold** 



→ST. CROIX COUNTY



### Hudson





# Hudson







## **New Richmond/ Star Prairie**





## New Richmond & Star Prairie

Median Price Sold



→ New Richmond/ Star Prairie



### **Hammond & Roberts**





# Hammond & Roberts

#### Median Price Sold



→ Hammond/Roberts



### **Baldwin & Woodville**





# Baldwin & Woodville







### **Somerset**





# Somerset







## **Pierce County**





# Pierce County

#### **Median Price**





## **River Falls**





# River Falls







### **Prescott**





# Prescott







## **Polk County**





# **Polk County**

#### **Median Price**





## **Washington County**





# Washington County

#### **Median Price**





## **Ramsey County**





# Ramsey County



Ramsey County