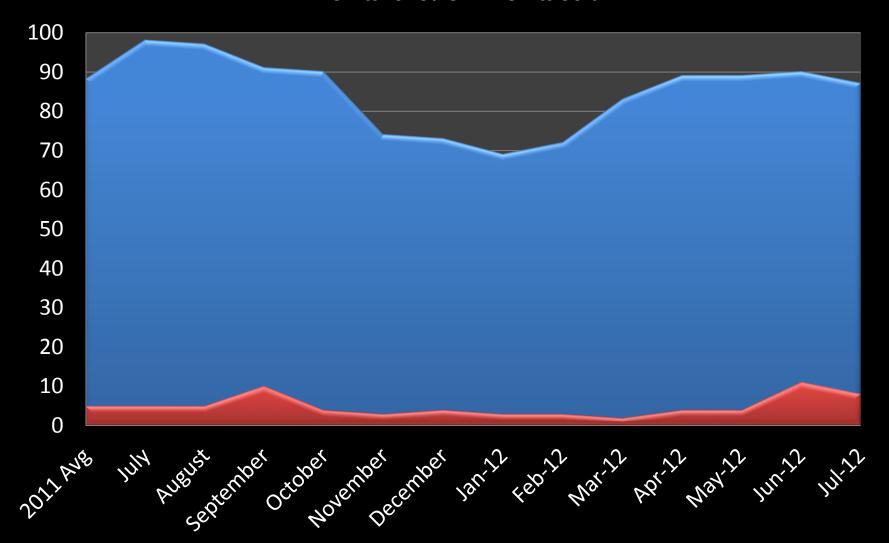

### Median Price Sold

**→**Hudson

- -X-River Falls
- → New Richmond/ Star Prairie → Hammond/Roberts
- → Baldwin/Woodville
- Somerset

-ST. CROIX COUNTY

# St. Croix County

**Median Price Sold** 

→ST. CROIX COUNTY