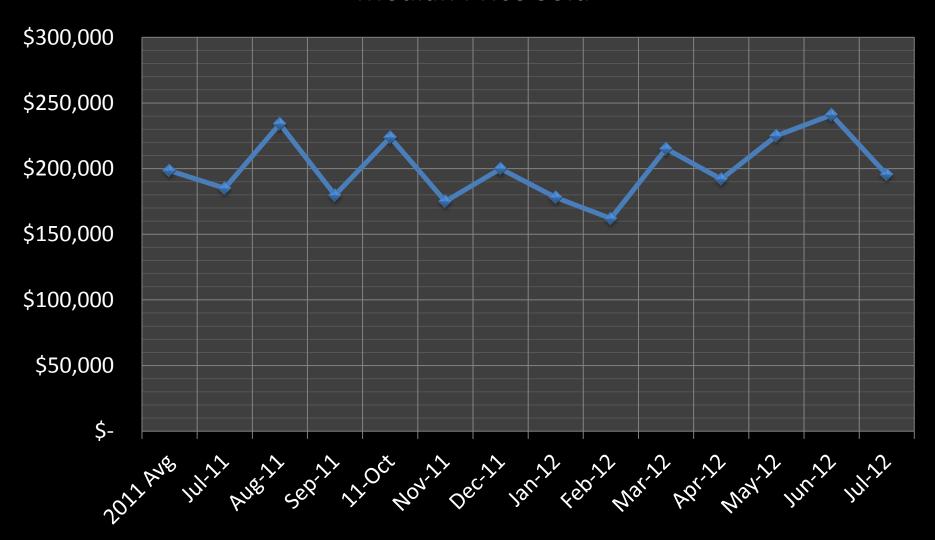

### Median Price Sold

**→**Hudson

- -X-River Falls
- → New Richmond/ Star Prairie → Hammond/Roberts
- → Baldwin/Woodville
- Somerset

-ST. CROIX COUNTY

# St. Croix County

**Median Price Sold** 

→ST. CROIX COUNTY