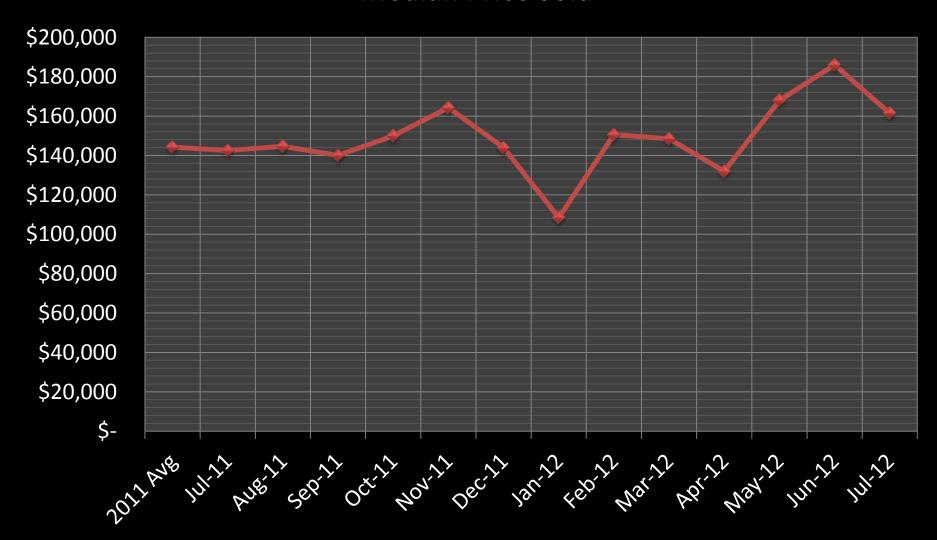

### Median Price Sold

**→**Hudson

- -X-River Falls
- → New Richmond/ Star Prairie → Hammond/Roberts
- → Baldwin/Woodville
- Somerset

-ST. CROIX COUNTY

# St. Croix County

**Median Price Sold** 

→ST. CROIX COUNTY