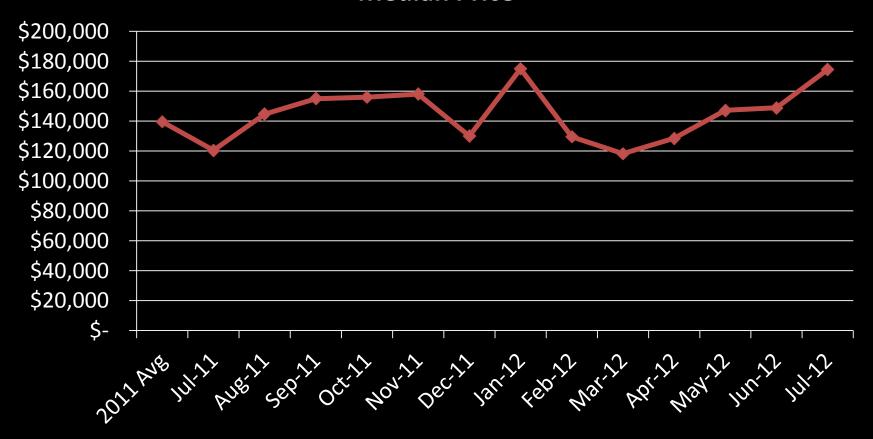

#### **St. Croix County**



# St. Croix County

### Median Price Sold



**→**Hudson

- -X-River Falls
- → New Richmond/ Star Prairie → Hammond/Roberts
- → Baldwin/Woodville
- Somerset

-ST. CROIX COUNTY



# St. Croix County

**Median Price Sold** 



→ST. CROIX COUNTY



### Hudson





# Hudson







## **New Richmond/ Star Prairie**





## New Richmond & Star Prairie

Median Price Sold



→ New Richmond/ Star Prairie



### **Hammond & Roberts**





# Hammond & Roberts

#### Median Price Sold



→ Hammond/Roberts



### **Baldwin & Woodville**





# Baldwin & Woodville







### **Somerset**





# Somerset







## **Pierce County**





# Pierce County

#### **Median Price**





## **River Falls**





# River Falls







### **Prescott**





# Prescott







## **Polk County**





# **Polk County**

#### **Median Price**





## **Washington County**





# Washington County

#### **Median Price**





## **Ramsey County**





# Ramsey County



Ramsey County