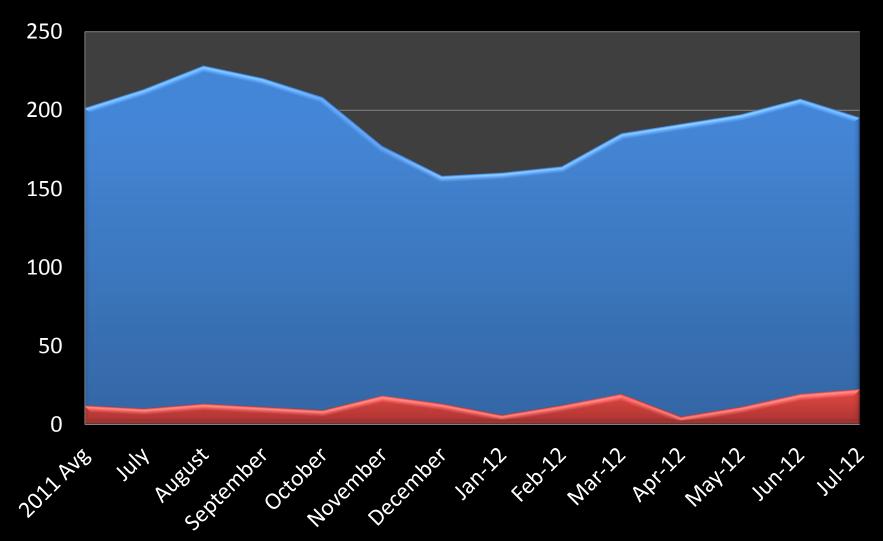

#### **St. Croix County**



# St. Croix County

### Median Price Sold



**→**Hudson

- -X-River Falls
- → New Richmond/ Star Prairie → Hammond/Roberts
- → Baldwin/Woodville
- Somerset

-ST. CROIX COUNTY



# St. Croix County

**Median Price Sold** 



→ST. CROIX COUNTY



### Hudson





# Hudson







## **New Richmond/ Star Prairie**





## New Richmond & Star Prairie

Median Price Sold



→ New Richmond/ Star Prairie



### **Hammond & Roberts**





# Hammond & Roberts

#### Median Price Sold



→ Hammond/Roberts



### **Baldwin & Woodville**





# Baldwin & Woodville







### **Somerset**





# Somerset







## **Pierce County**





# Pierce County

#### **Median Price**





## **River Falls**





# River Falls







### **Prescott**





# Prescott







## **Polk County**





# **Polk County**

#### **Median Price**





## **Washington County**





# Washington County

#### **Median Price**





## **Ramsey County**





# Ramsey County



Ramsey County