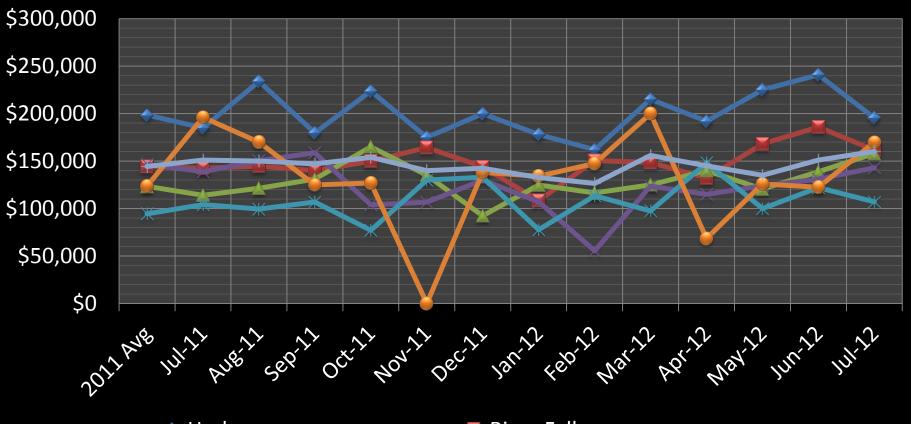

### Median Price Sold

**→**Hudson

- -X-River Falls
- → New Richmond/ Star Prairie → Hammond/Roberts
- → Baldwin/Woodville
- Somerset

-ST. CROIX COUNTY

# St. Croix County

**Median Price Sold** 

→ST. CROIX COUNTY