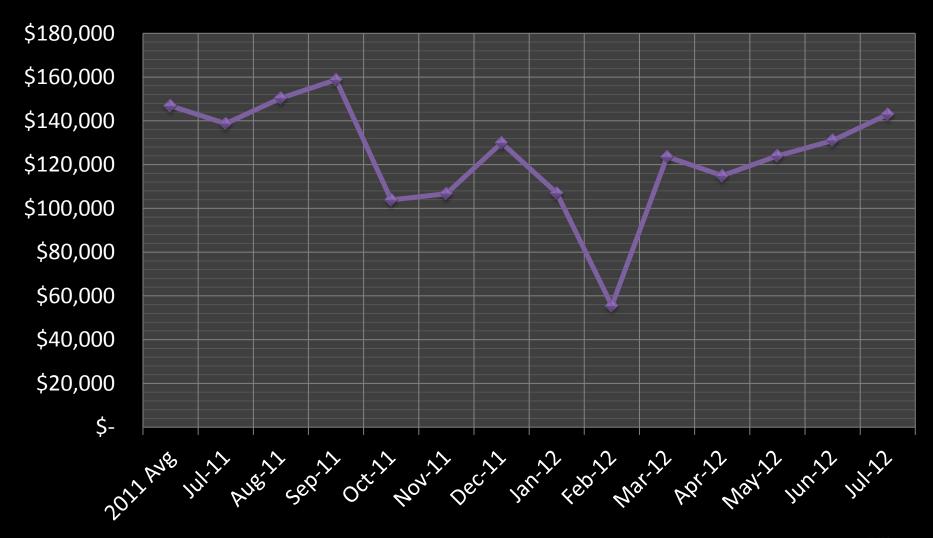

### Median Price Sold

**→**Hudson

- -X-River Falls
- → New Richmond/ Star Prairie → Hammond/Roberts
- → Baldwin/Woodville
- Somerset

-ST. CROIX COUNTY

# St. Croix County

**Median Price Sold** 

→ST. CROIX COUNTY