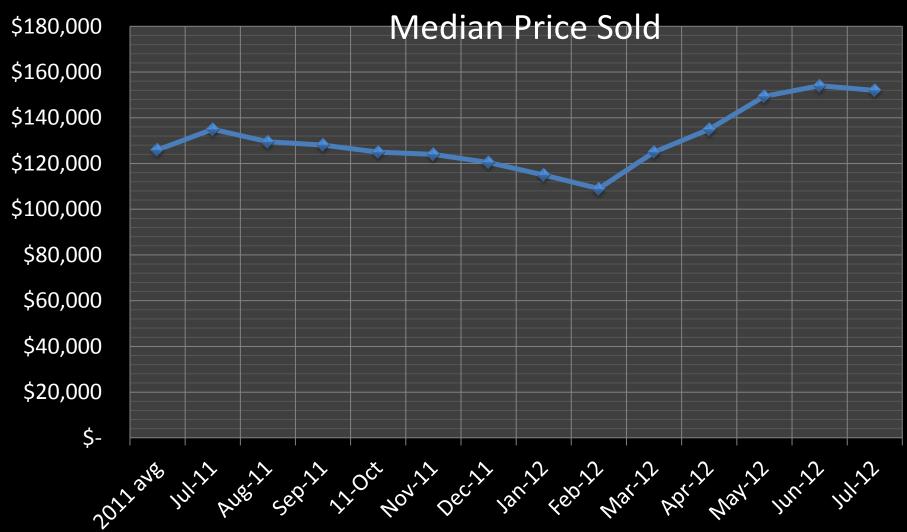

### Median Price Sold

**→**Hudson

- -X-River Falls
- → New Richmond/ Star Prairie → Hammond/Roberts
- → Baldwin/Woodville
- Somerset

-ST. CROIX COUNTY

# St. Croix County

**Median Price Sold** 

→ST. CROIX COUNTY