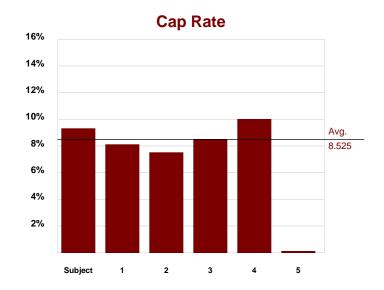

# **Toledo Court Apartments** 306 Toledo Ave, Lubbock, TX 79416

Sale Price \$2,000,000 Units 70 Price/Unit \$28,571 Price/SqFt \$44.30 Cap Rate Year Built 9.34 1975 **GRM** 

# **Meridian Park Apartments** 5710 4th Street, Lubbock, TX

4.11

Units 448 Sale Price \$10,046,000 Price/Unit \$22,424 Price/SqFt N/A Year Built 1984 Cap Rate 8.1 **GRM** N/A Sale Date 5/19/2008

### **Willow Hill Apartments** 4421 82nd Street, Lubbock, TX

Sale Price \$20,300,000 Units 415 Price/Unit \$48,916 Price/SqFt N/A Cap Rate 7.5 Year Built 1984 **GRM** N/A Sale Date 5/19/2008

# **Stratford Place** 4901 4th Street, Lubbock, TX

Sale Price \$3,750,000 Units 98 Price/Unit \$38,265 Price/SqFt N/A Cap Rate Year Built 8.5 1977 **GRM** N/A Sale Date 2/10/2009

# Cedar Ridge 5430 50th Street, Lubbock, TX

Sale Price \$1,100,000 Units 34 Price/Unit \$32,353 Price/SqFt N/A Cap Rate 10.0 Year Built 1980 **GRM** N/A Sale Date 2/10/2009

# Coachlite Apartments 7906 Indiana Place, Lubbock, TX

Sale Price \$1,275,000 Units 62 Price/Unit \$20,565 Price/SqFt N/A Cap Rate N/A Year Built 1978 GRM N/A Sale Date 2/26/2008

Miranda Willey, Commercial Realtor 806.790.5606