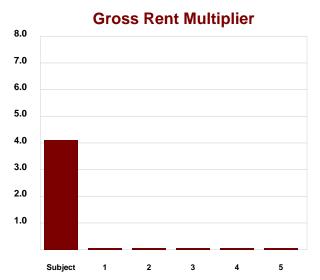

# FINANCIAL INDICATORS

**Cash on Cash Return Before Taxes** 

| Debt Coverage Ratio          | 1.95     |
|------------------------------|----------|
| Capitalization Rate          | 11.31%   |
| Gross Rent Multiplier        | 4.11     |
| Gross Income / Square Feet   | \$10.79  |
| Gross Expenses / Square Feet | (\$5.68) |
| Operating Expense Ratio      | 53.12%   |

# **Toledo Court Apartments** 306 Toledo Ave, Lubbock, TX 79416

Sale Price \$2,000,000 Units 70 Price/Unit \$28,571 Price/SqFt \$44.30 Cap Rate Year Built 9.34 1975 **GRM** 