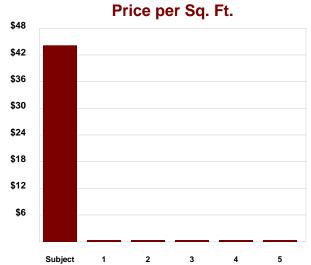

#### **INVESTMENT INFORMATION**

| Purchase Price    | \$2,000,000 |
|-------------------|-------------|
| Price per Unit    | \$28,571    |
| Price per Sq. Ft. | \$44.30     |
| Income per Unit   | \$6,960     |
| Expenses per Unit | (\$3,661)   |

# **Toledo Court Apartments** 306 Toledo Ave, Lubbock, TX 79416

Sale Price \$2,000,000 Units 70 Price/Unit \$28,571 Price/SqFt \$44.30 Cap Rate Year Built 9.34 1975 **GRM** 