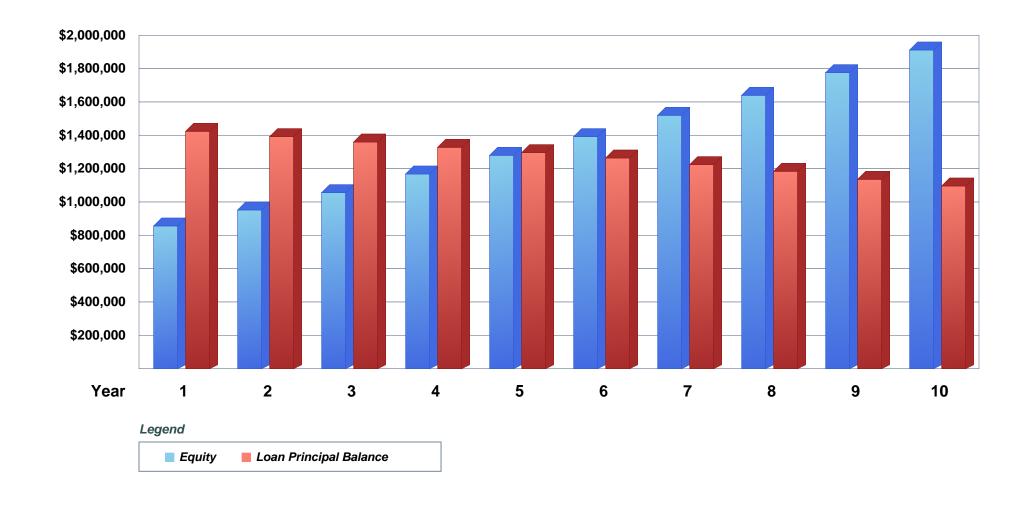

21.19%

Miranda Willey, Commercial Realtor 806.790.5606

| Description              | Year 1      | Year 2      | Year 3      | Year 4      | Year 5      | Year 6      | Year 7      | Year 8      | Year 9      | Year 10    |
|--------------------------|-------------|-------------|-------------|-------------|-------------|-------------|-------------|-------------|-------------|------------|
|                          |             |             |             |             |             |             |             |             |             |            |
| GROSS SCHEDULED INCOME   | \$487,200   | \$501,816   | \$516,870   | \$532,377   | \$548,348   | \$564,798   | \$581,742   | \$599,195   | \$617,170   | \$635,688  |
| Turnover Vacancy         | (\$4,788)   | (\$4,932)   | (\$5,080)   | (\$5,232)   | (\$5,389)   | (\$5,551)   | (\$5,717)   | (\$5,889)   | (\$6,065)   | (\$6,247   |
| Total Operating Expenses | (\$256,237) | (\$263,924) | (\$271,842) | (\$279,997) | (\$288,397) | (\$297,049) | (\$305,961) | (\$315,140) | (\$324,594) | (\$334,332 |
| NET OPERATING INCOME     | \$226,175   | \$232,960   | \$239,949   | \$247,147   | \$254,562   | \$262,198   | \$270,064   | \$278,166   | \$286,511   | \$295,10   |
| Loan Payment             | (\$115,974) | (\$115,974) | (\$115,974) | (\$115,974) | (\$115,974) | (\$115,974) | (\$115,974) | (\$115,974) | (\$115,974) | (\$115,974 |
|                          |             |             |             |             |             |             |             |             |             |            |
| NET CASH FLOW (b/t)      | \$110,200   | \$116,986   | \$123,974   | \$131,173   | \$138,587   | \$146,224   | \$154,090   | \$162,192   | \$170,537   | \$179,132  |
| Cash On Cash Return b/t  | 21.19%      | 22.50%      | 23.84%      | 25.23%      | 26.65%      | 28.12%      | 29.63%      | 31.19%      | 32.80%      | 34.45%     |
| NET OPERATING INCOME     | \$226,175   | \$232,960   | \$239,949   | \$247,147   | \$254,562   | \$262,198   | \$270,064   | \$278,166   | \$286,511   | \$295,107  |
| Depreciation             | (\$67,386)  | (\$70,326)  | (\$70,326)  | (\$70,326)  | (\$70,326)  | (\$70,326)  | (\$70,326)  | (\$70,326)  | (\$70,326)  | (\$67,415  |
| Loan Interest            | (\$89,274)  | (\$87,627)  | (\$85,878)  | (\$84,022)  | (\$82,051)  | (\$79,959)  | (\$77,738)  | (\$75,379)  | (\$72,876)  | (\$70,217  |
|                          |             |             |             |             |             |             |             |             |             |            |
|                          |             |             |             |             |             |             |             |             |             |            |
|                          |             |             |             |             |             |             |             |             |             |            |
|                          |             |             |             |             |             |             |             |             |             |            |
|                          |             |             |             |             |             |             |             |             |             |            |
|                          |             |             |             |             |             |             |             |             |             |            |
|                          |             |             |             |             |             |             |             |             |             |            |
|                          |             |             |             |             |             |             |             |             |             |            |