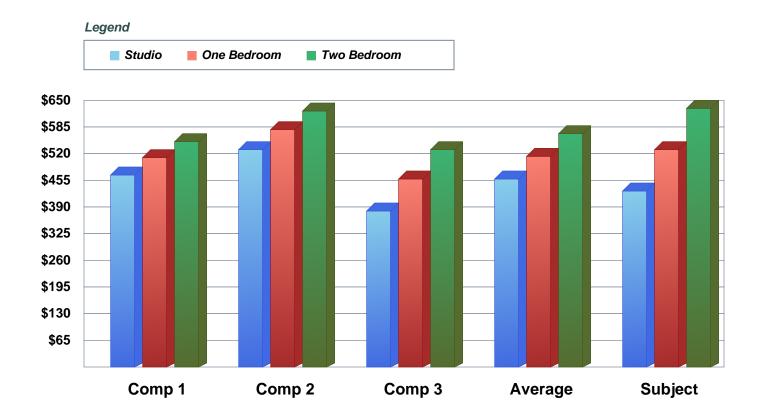

| Address                    | Studio | One<br>Bedroom | Two<br>Bedroom | Number of<br>Units | Year Built |
|----------------------------|--------|----------------|----------------|--------------------|------------|
| Waterford Place Apartments | \$490  | \$530          | \$570          | 228                | 1971       |
| Branchwater Apartments     | \$550  | \$598          | \$645          | 72                 | 1963       |
| Somerset Square Apartments | \$400  | \$479          | \$550          | 128                | 1973       |
| Average                    | \$480  | \$536          | \$588          | 143                | 1969       |
| Subject                    | \$450  | \$550          | \$650          | 70                 | 1975       |
|                            |        |                |                |                    |            |