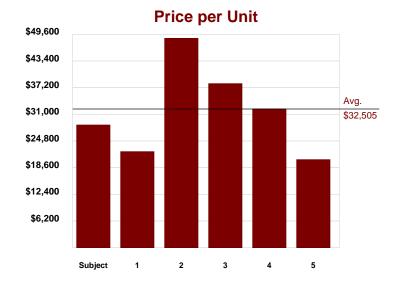

#### **INVESTMENT INFORMATION**

| Purchase Price    | \$2,000,000 |
|-------------------|-------------|
| Price per Unit    | \$28,571    |
| Price per Sq. Ft. | \$44.30     |
| Income per Unit   | \$6,960     |
| Expenses per Unit | (\$3,661)   |

# **Toledo Court Apartments** 306 Toledo Ave, Lubbock, TX 79416

Sale Price \$2,000,000 Units 70 Price/Unit \$28,571 Price/SqFt \$44.30 Cap Rate Year Built 9.34 1975 **GRM** 

# **Meridian Park Apartments** 5710 4th Street, Lubbock, TX

4.11

Units 448 Sale Price \$10,046,000 Price/Unit \$22,424 Price/SqFt N/A Year Built 1984 Cap Rate 8.1 **GRM** N/A Sale Date 5/19/2008

### **Willow Hill Apartments** 4421 82nd Street, Lubbock, TX

Sale Price \$20,300,000 Units 415 Price/Unit \$48,916 Price/SqFt N/A Cap Rate 7.5 Year Built 1984 **GRM** N/A Sale Date 5/19/2008

# **Stratford Place** 4901 4th Street, Lubbock, TX

Sale Price \$3,750,000 Units 98 Price/Unit \$38,265 Price/SqFt N/A Cap Rate Year Built 8.5 1977 **GRM** N/A Sale Date 2/10/2009

# Cedar Ridge 5430 50th Street, Lubbock, TX

Sale Price \$1,100,000 Units 34 Price/Unit \$32,353 Price/SqFt N/A Cap Rate 10.0 Year Built 1980 **GRM** N/A Sale Date 2/10/2009

# Coachlite Apartments 7906 Indiana Place, Lubbock, TX

Sale Price \$1,275,000 Units 62 Price/Unit \$20,565 Price/SqFt N/A Cap Rate N/A Year Built 1978 GRM N/A Sale Date 2/26/2008

Miranda Willey, Commercial Realtor 806.790.5606