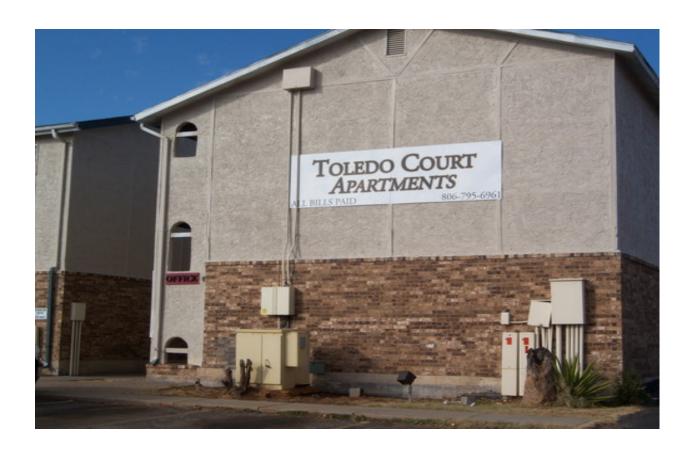

# **Toledo Court Apartments**

Toledo Court Apartments were built in 1975. There are a total of 4 buildings with 72 units. There is an on-site manager that office out of one of the units and a laundry facility. There are 70 rentable units. This property was recently appraised for \$1,920,000 in February 2009. This property sits on 1.53 acres (66,603 SF).

This property was acquired out of foreclosure in late 2007. In 2008 the property was completely renovated inside and out. Every stair on the property was replaced with new metal stairs; every unit was remodeled with new paint, new appliances, new air conditioning and heating units, new carpet, new flooring, etc... The outside was also repainted.