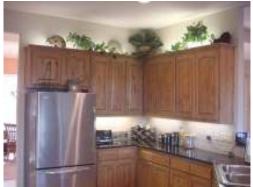

## Springs at Boerne Stage

\$5,000 toward closing costs with an acceptable offer

- \* One Story
- \* 2804 soft per appraisal
- \* No city taxes
- \* 4 Br's or 3 Br's and study
- \* Open, flowing and split floor plan
- \* Garages for 3 cars
- \* 20x11 detached garage or shop
- \* Custom 42" Alder wood cabinets
- \* Custom entertainment center
- \* Computer alcove
- \* 10 ft ceilings
- \* Granite counters and 11' Brkfst bar
- \* Rock wall under Brkfst bar
- \* Accent lighting above cabinets
- \* Jenn-Aire downdraft/gas option
- \* Jenn-Aire convection oven
- \* Water Sftner/drinking water Sys
- \* Utility room with large sink
- \* Exterior access off master
- \* Barreled entry ceiling/accent light
- \* Formal dining with accent paints
- \* Large walk-in pantry

- \* Cut Berber and 16" ceramic tile
- \* Tiled backsplash
- \* Step up ceilings in Mstr & Liv room
- \* Plenty of room for large pool
- \* Rock FP hearth/mantel/gas start
- \* Security system
- \* Hall niches with accent lighting
- \* 2 thermostats
- \* Rounded corners—spacious attic
- \* 2 A/C units—2 water heaters
- \* 21x6 Covered back porch and deck
- \* Large kidney shaped patio area
- \* .77 acre lot with many trees
  - \* Oversized glass shower—2 heads
- \* Glass block windows in master Bth
- \* White rock and stucco exterior
- \* Built-in shelving in study/BR 4
- \* Built-in chest of drawers in closet
- \* Huge walk-in closet
- \* Wrought iron and privacy fencing
- \* Full sprinkler system
- \* Northside Independent Schools