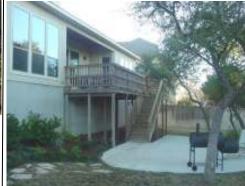

An immaculate Madera plan by Sierra Homes situated on a beautiful .77 acre lot with many trees and lush landscape. Great view of park-like yard from covered porch and deck area. Rounded corners, niches, whirlpool tub, huge walk-in closet, walk-in pantry, barrel entry ceiling, Alder wood cabinets, sprinkler, security.

- \* Cut Berber and 16" ceramic tile
- \* Tiled backsplash
- \* Step up ceilings in Mstr & Liv room
- \* Plenty of room for large pool
- \* Rock FP hearth/mantel/gas start
- \* Security system
- \* Hall niches with accent lighting
- \* 2 thermostats
- \* Rounded corners—spacious attic
- \* 2 A/C units—2 water heaters
- \* 21x6 Covered back porch and deck
- \* Large kidney shaped patio area
- \* .77 acre lot with many trees
  - \* Oversized glass shower—2 heads
- \* Glass block windows in master Bth
- \* White rock and stucco exterior
- \* Built-in shelving in study/BR 4
- \* Built-in chest of drawers in closet
- \* Huge walk-in closet
- \* Wrought iron and privacy fencing
- \* Full sprinkler system
- \* Northside Independent Schools