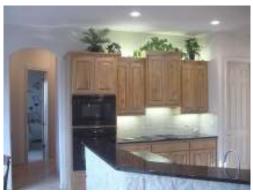

## Springs at Boerne Stage

\$5,000 toward closing costs with an acceptable offer

- \* One Story
- \* 2804 soft per appraisal
- \* No city taxes
- \* 4 Br's or 3 Br's and study
- \* Open, flowing and split floor plan
- \* Garages for 3 cars
- \* 20x11 detached garage or shop
- \* Custom 42" Alder wood cabinets
- \* Custom entertainment center
- \* Computer alcove
- \* 10 ft ceilings
- \* Granite counters and 11' Brkfst bar
- \* Rock wall under Brkfst bar
- \* Accent lighting above cabinets
- \* Jenn-Aire downdraft/gas option
- \* Jenn-Aire convection oven
- \* Water Sftner/drinking water Sys
- \* Utility room with large sink
- \* Exterior access off master
- \* Barreled entry ceiling/accent light
- \* Formal dining with accent paints
- \* Large walk-in pantry

- \* Cut Berber and 16" ceramic tile
- \* Tiled backsplash
- \* Step up ceilings in Mstr & Liv room
- \* Plenty of room for large pool
- \* Rock FP hearth/mantel/gas start
- \* Security system
- \* Hall niches with accent lighting
- \* 2 thermostats
- \* Rounded corners—spacious attic
- \* 2 A/C units—2 water heaters
- \* 21x6 Covered back porch and deck
- \* Large kidney shaped patio area
- \* .77 acre lot with many trees
  - \* Oversized glass shower—2 heads
- \* Glass block windows in master Bth
- \* White rock and stucco exterior
- \* Built-in shelving in study/BR 4
- \* Built-in chest of drawers in closet
- \* Huge walk-in closet
- \* Wrought iron and privacy fencing
- \* Full sprinkler system
- \* Northside Independent Schools