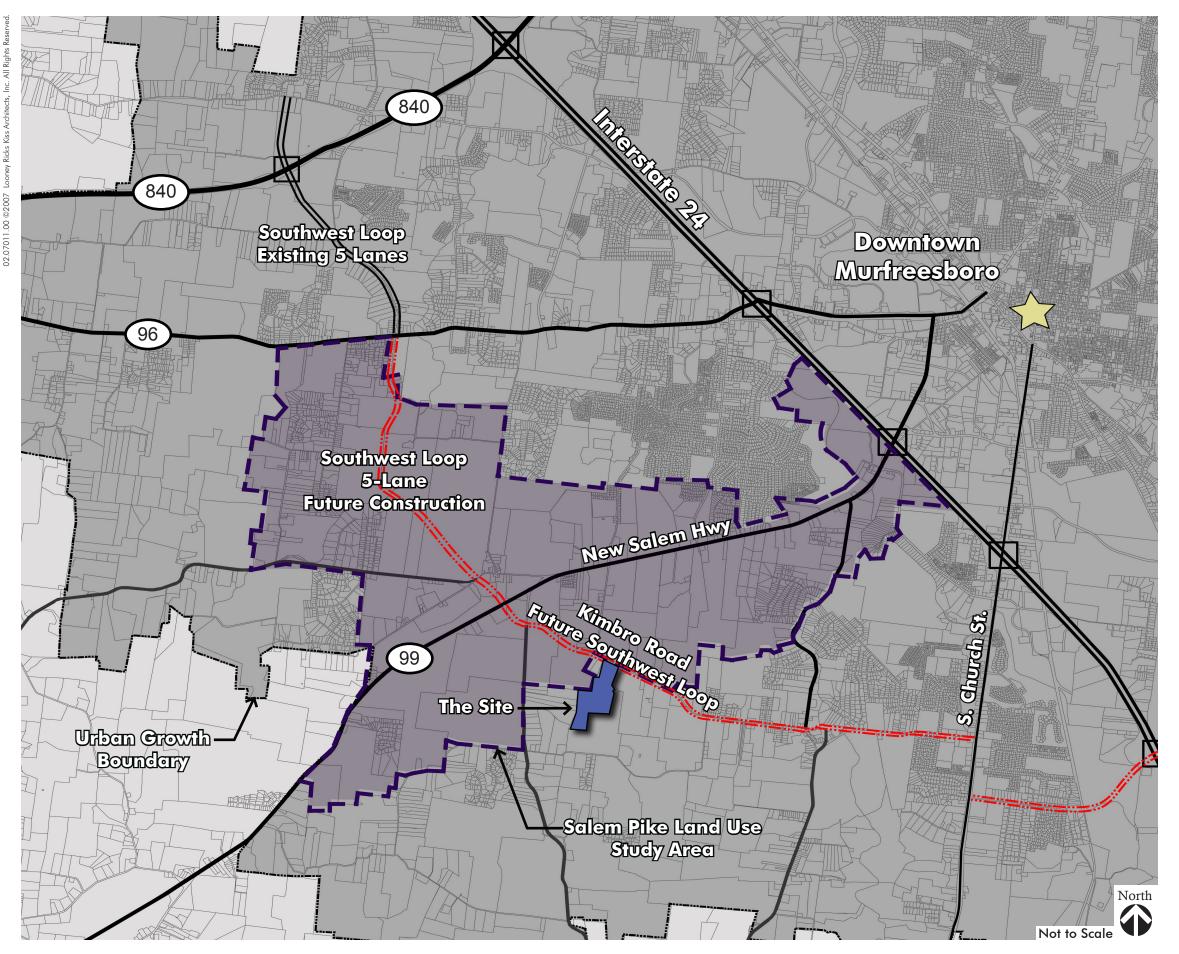

## Community Context

Located approximately 4 miles from the New Salem Highway/Interstate 24 interchange and 5.5 miles from Historic Downtown Murfreesboro, the site is situated on a 93.67 contiguous acre tract within the City of Murfreesboro, Tennessee and it is currently zoned for a Planned Residential Development (PRD).

## Salem Land Use Study Area

Indigo is directly adjacent to the Salem Pike Land Use Study Area, which identifies the property to the north and west of the site as medium density with up to 8 units per acre and small neighborhood commercial areas along Kimbro Road. The Plan for Indigo is consistent with the "Village Overlay Options" as outlined in the Guidelines Section as well as the following paraphrased goals and objectives as identified in the Salem Pike Land Use Study:

## Legend

Murfreesboro 2020 Urban Growth Boundary

Salem Pike Land Use Study Area

Future 5-Lane Southwest Loop