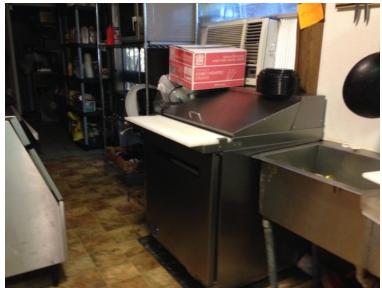

### **PROPERTY FEATURES**

- Formerly The Caboose diner/cafe stye restaurant
- Active Restaurant License
- Seats approximately 20 inside and 15 outside
- Kitchen equipment included
- Separate Storage unit
- New owner can be open and operating in 30 days
- **\$160,000**