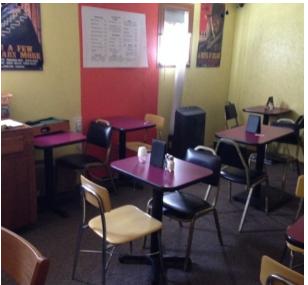

## **RESTAURANT FOR SALE**

2702 Edison Avenue, Jacksonville, FL 32254

### **PROPERTY FEATURES**

- Formerly The Caboose diner/cafe stye restaurant
- Active Restaurant License
- Seats approximately 20 inside and 15 outside
- Kitchen equipment included
- Separate Storage unit
- New owner can be open and operating in 30 days
- **\$160,000**