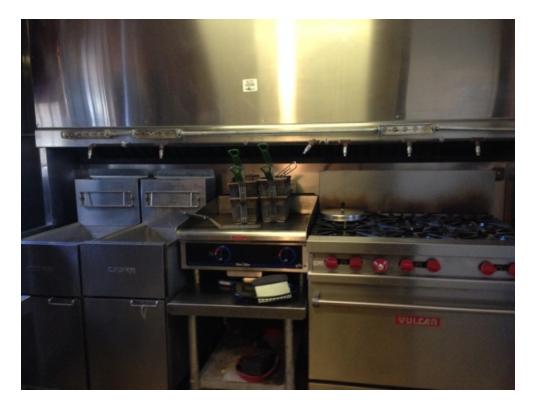

### **PROPERTY FEATURES**

- Formerly The Caboose diner/cafe stye restaurant
- Active Restaurant License
- Seats approximately 20 inside and 15 outside
- Kitchen equipment included
- Separate Storage unit
- New owner can be open and operating in 30 days
- **\$160,000**