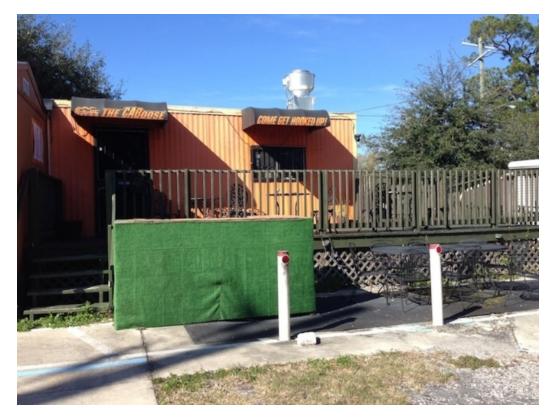

## **RESTAURANT FOR SALE**

2702 Edison Avenue, Jacksonville, FL 32254

### **PROPERTY FEATURES**

- Formerly The Caboose diner/cafe stye restaurant
- Active Restaurant License
- Seats approximately 20 inside and 15 outside
- Kitchen equipment included
- Separate Storage unit
- New owner can be open and operating in 30 days
- **\$160,000**