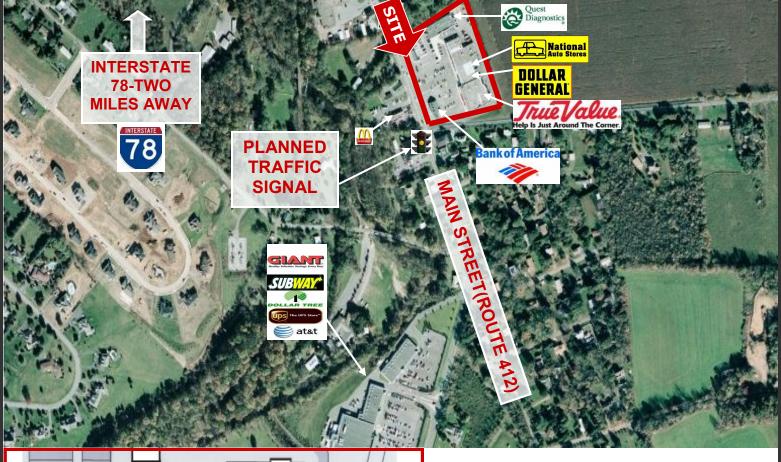

## **SHOPPES AT HELLERTOWN**

25 Main Street | Hellertown | Pennsylvania | 18055

- T 6 5a 5b 4a 4b 4c 3 2 1

  12

  13

  MAIN STREET (ROUTE412)

  Proposed Light
- 1. True Value Hardware
- 2. Dollar General
- 3. National Auto Store
- 4a. Millennium Communications
- 4b. Pharmacy
- 4c. B&B Pools
- 5a. LC Nail Salon
- 5b. Premier Medical Clinic
- 6. 48 Hour Video

- 7. Springhill Cleaners
- 8a. Quest Diagnostics
- 8b. Dolce Patisserie
- 9. DiMaio's Italian Restaurant
- 10. LV Warrior Arts
- 11. New Star Chinese Restaurant
- 12. Saucon Valley Diner
- 13. Bank of America