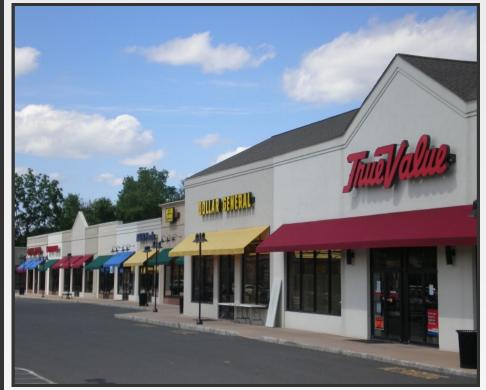

## **SHOPPES AT HELLERTOWN**

25 Main Street | Hellertown | Pennsylvania | 18055

- Shopping center recently fully renovated including multiple systems, façade and grounds beautification
- Great tenant mix of national, regional & local retailers
- Located in the heart of affluent Saucon Valley
- Within close proximity to I-78, Route 33 & PA/NJ border
- Total GLA of Shopping Center is 58,100 SF
- Join True Value Hardware, Bank of America, Premier Medical Clinic, Dollar General, Dolce Patisserie, DiMaio's Italian Restaurant, National Auto, 48 Hour Video, Quest Diagnostics and more...
- Asking lease rate is \$16SF/NNN
- Contact Melanie E. Stocker for more information