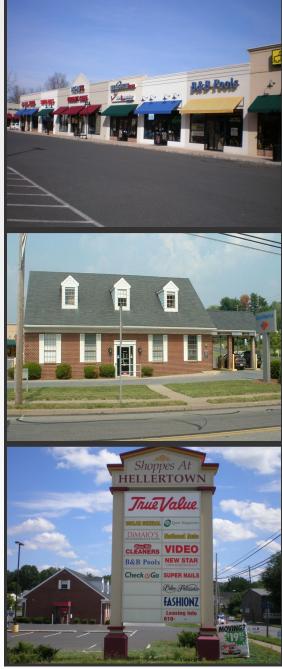

## **SHOPPES AT HELLERTOWN**

25 Main Street | Hellertown | Pennsylvania | 18055

- Shopping center recently fully renovated including multiple systems, façade and grounds beautification
- Great tenant mix of national, regional & local retailers
- Located in the heart of affluent Saucon Valley
- Within close proximity to I-78, Route 33 & PA/NJ border
- Total GLA of Shopping Center is 58,100 SF
- Join True Value Hardware, Bank of America, Premier Medical Clinic, Dollar General, Dolce Patisserie, DiMaio's Italian Restaurant, National Auto, 48 Hour Video, Quest Diagnostics and more...
- Asking lease rate is \$16SF/NNN
- Contact Melanie E. Stocker for more information